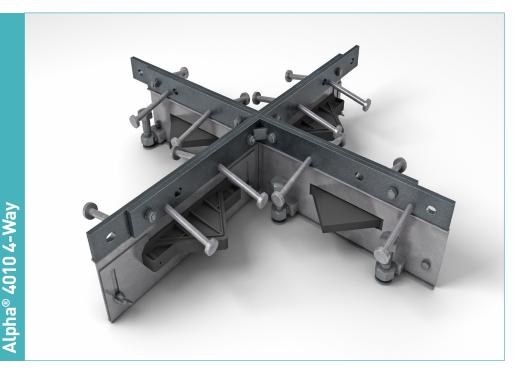

## Alpha<sup>®</sup> 4010 4-Way

## 

| dimensions and weight of Alpha® 4010 4-Way |            |             |                    |                   |                    |
|--------------------------------------------|------------|-------------|--------------------|-------------------|--------------------|
| Accessory                                  | Width (mm) | Length (mm) | Single Weight (kg) | Number Per Bundle | Bundle Weight (kg) |
| 4-Way                                      | 720        | 720         | 17                 | 14                | 270                |