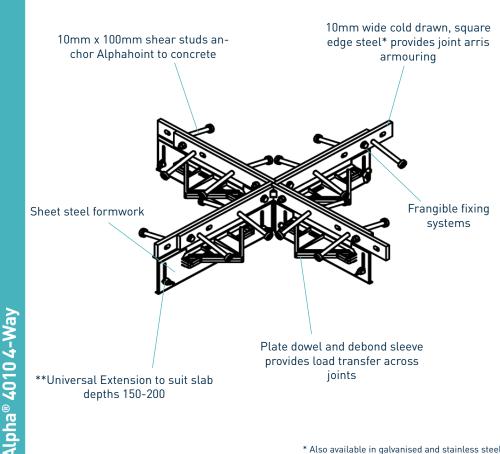

## Alpha<sup>®</sup> 4010 4-Way

Typical height and length values shown only.

| materials                    |                             |  |  |  |  |
|------------------------------|-----------------------------|--|--|--|--|
| Component                    | Material                    |  |  |  |  |
| Joint arris armouring (4010) | BS 070M20                   |  |  |  |  |
| Sheet steel formwork         | BS EN 1030:2006 DC01        |  |  |  |  |
| Shear stud                   | EN ISO 13918 :2017 S235J2   |  |  |  |  |
| Plate dowel                  | BS EN 10025-2:2004 S275JRG2 |  |  |  |  |
| Plate dowel sleeve           | HDPP                        |  |  |  |  |