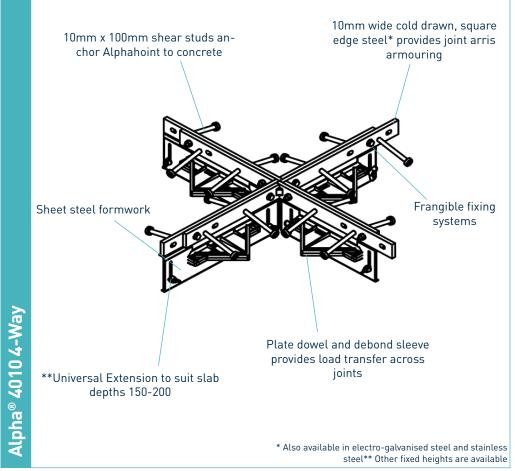

### materials

| materials                    |                             |  |  |  |  |
|------------------------------|-----------------------------|--|--|--|--|
| Component                    | Material                    |  |  |  |  |
| Joint arris armouring (4010) | EN 10277-1:2018 S235JRC     |  |  |  |  |
| Sheet steel formwork         | BS EN 1030:2006 DC01        |  |  |  |  |
| Shear stud                   | EN ISO 13918 :2017 S235J2   |  |  |  |  |
| Plate dowel                  | BS EN 10025-2:2004 S275JRG2 |  |  |  |  |
| Plate dowel sleeve           | HDPP                        |  |  |  |  |