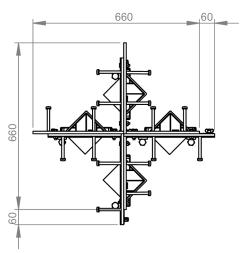

# dimensions of Alpha® 4010 4-Way

Dimensions in mm

# dimensions and weight of Alpha® 4010 4-Way

| Accessory | Width (mm) | Length (mm) | Single Weight (kg) | Number Per Bundle | Bundle Weight (kg) |
|-----------|------------|-------------|--------------------|-------------------|--------------------|
| 4-Way     | 720        | 720         | 17                 | 14                | 270                |

Typical height and length values shown only.

## manufacturing tolerances

Length±2.0mmHeight±1mmStraightness±0.5mm/600mm