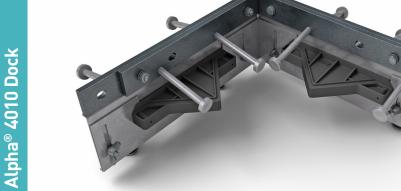

\*\*Universal Extension to suit slab depths
150mm - 200mm
Plate dowel and debond sleeve provides load transfer across joints

\*Also available in electro-galvanised steel and stainless steel \*Other fixed heights are available in electro-galvanised steel heights are available in electro-galvanised steel and stainless steel \*Other fixed heights are available