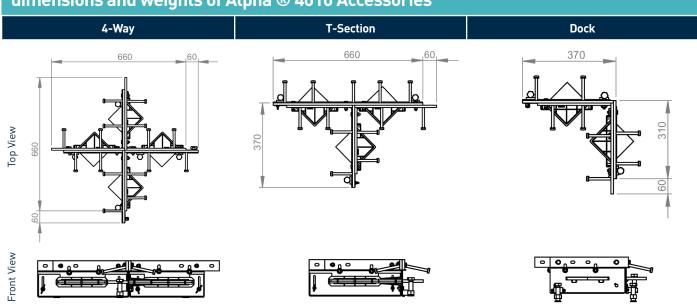

# dimensions and weights of Alpha ® 4010 Accessories

dimensions in mm

# dimensions and weights of Alpha ® 4010 Accessories

| Accessory | Width (mm) | Length (mm) | Single Weight (kg) | Number Per Bundle | Bundle Weight (kg) |
|-----------|------------|-------------|--------------------|-------------------|--------------------|
| 4-Way     | 720        | 720         | 17.7               | 14                | 292.8              |
| T-Section | 370        | 720         | 13.1               | 28                | 411.8              |
| Dock      | 370        | 370         | 18.1               | 14                | 298.4              |

Typical height and length values shown only. Weight values shown are based on Alpha ® 4010 Universal accessories and are approximate.