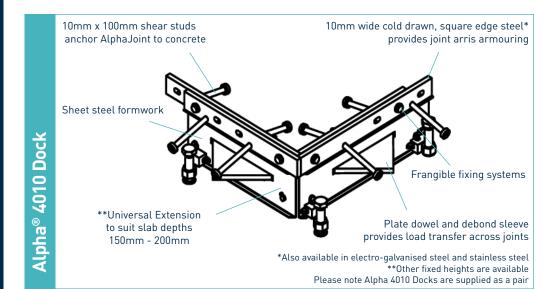

# na® 4010 Accessorie

Alpha® 4010 4-Way

10mm x 100mm shear studs anchor AlphaJoint to concrete provides joint arris armouring

Sheet steel formwork

Sheet steel formwork

\*\*Universal Extension to suit slab depths 150mm - 200mm

\*Also available in electro-galvanised steel and stainless steel \*\*Other fixed heights are available in electro-galvanised steel heights are available in electro-galvanised steel and stainless steel \*\*Other fixed heights are available

\*\*Universal Extension to suit slab depths
150mm - 200mm
Plate dowel and debond sleeve provides load transfer across joints

\*Also available in electro-galvanised steel and stainless steel \*Other fixed heights are available in electro-galvanised steel heights are available in electro-galvanised steel and stainless steel \*Other fixed heights are available