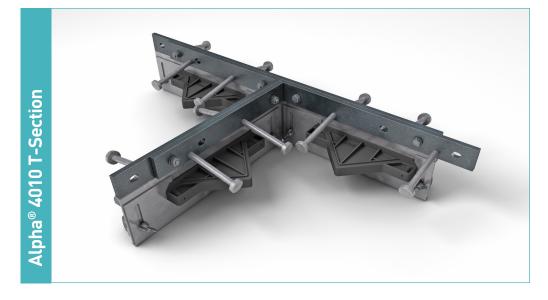

# na® 4010 Accessorie

Alpha® 4010 4-Way

10mm x 100mm shear studs anchor AlphaJoint to concrete provides joint arris armouring

Sheet steel formwork

Sheet steel formwork

\*\*Universal Extension to suit slab depths 150mm - 200mm