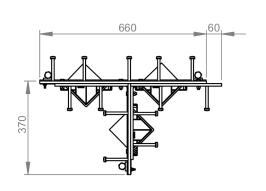

### dimensions of Alpha® 4010 T-Section

Dimensions in mm

### dimensions and weight of Alpha® 4010 T-Section

| Accessory | Width (mm) | Length (mm) | Single Weight (kg) | Number Per Bundle | Bundle Weight (kg) |
|-----------|------------|-------------|--------------------|-------------------|--------------------|
| T-Section | 370        | 720         | 13                 | 20                | 290                |

Typical height and length values shown only.