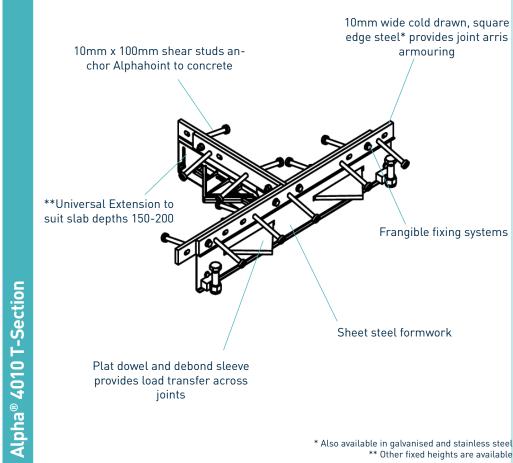

Specification Sheet Issue 1.1

20/04/2020







# Alpha® 4010 T-Section

Specification Sheet Issue 1.1 20/04/2020

#### manufacturing tolerances



### dimensions of Alpha® 4010 T-Section





Dimensions in mm

### dimensions and weight of Alpha® 4010 T-Section

| Accessory | Width (mm) | Length (mm) | Single Weight (kg) | Number Per Bundle | Bundle Weight (kg) |
|-----------|------------|-------------|--------------------|-------------------|--------------------|
| T-Section | 370        | 720         | 13                 | 20                | 290                |

Typical height and length values shown only.

## materials

| materials                    |                             |  |  |  |  |
|------------------------------|-----------------------------|--|--|--|--|
| Componen