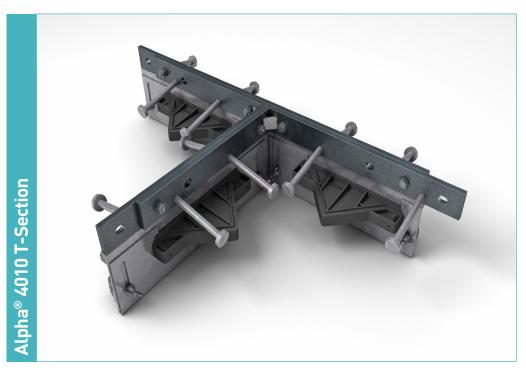

Specification Sheet Issue 1.1

20/04/2020







# Alpha® 4010 T-Section

Specification Sheet Issue 1.1 20/04/2020

#### manufacturing tolerances



### dimensions of Alpha® 4010 T-Section





Dimensions in mm

### dimensions and weight of Alpha® 4010 T-Section

| Accessory | Width (mm) | Length (mm) | Single Weight (kg) | Number Per Bundle | Bundle Weight (kg) |
|-----------|------------|-------------|--------------------|-------------------|--------------------|
| T-Section | 370        | 720         | 13                 | 20                | 290                |

Typical height and length values shown only.

## materials

| materials                    |                             |  |  |  |  |
|------------------------------|-----------------------------|--|--|--|--|
| Compon