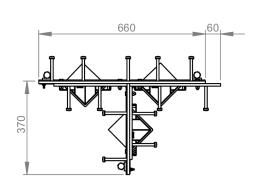

## dimensions of Alpha® 4010 T-Section

Dimensions in mm

## dimensions and weight of Alpha® 4010 T-Section

| Accessory | Width (mm) | Length (mm) | Single Weight (kg) | Number Per Bundle | Bundle Weight (kg) |
|-----------|------------|-------------|--------------------|-------------------|--------------------|
| T-Section | 370        | 720         | 13                 | 20                | 290                |

Typical height and length values shown only.