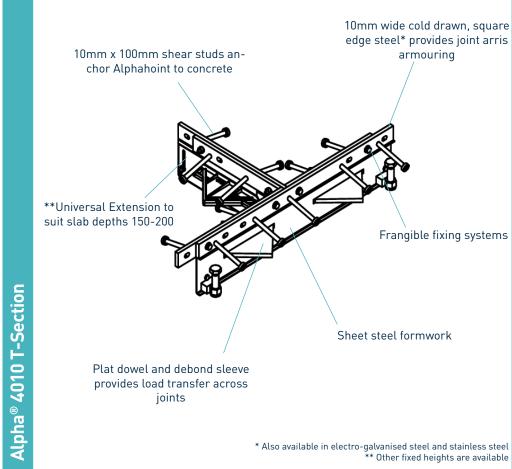

# Alpha® 4010 T-Section

Specification Sheet Issue 1.4 18/02/2021

#### materials

| Component                    | Material                    |  |  |  |
|------------------------------|-----------------------------|--|--|--|
| Joint arris armouring (4010) | EN 10277-1:2018 S235JRC     |  |  |  |
| Sheet steel formwork         | BS EN 1030:2006 DC01        |  |  |  |
| Shear stud                   | EN ISO 13918 :2017 S235J2   |  |  |  |
| Plate dowel                  | BS EN 10025-2:2004 S275JRG2 |  |  |  |
| Plate dowel sleeve           | HDPP                        |  |  |  |