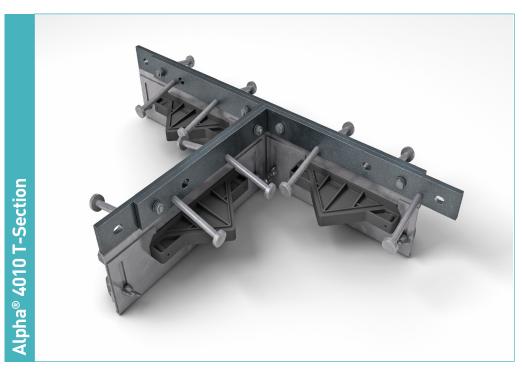

Specification Sheet Issue 1.4 18/02/2021











# Alpha® 4010 T-Section

Specification Sheet Issue 1.4 18/02/2021

#### manufacturing tolerances



## dimensions of Alpha® 4010 T-Section





Dimensions in mm

## dimensions and weight of Alpha® 4010 T-Section

| Accessory | Width (mm) | Length (mm) | Single Weight (kg) | Number Per Bundle | Bundle Weight (kg) |
|-----------|------------|-------------|--------------------|-------------------|--------------------|
| T-Section | 370        | 720         | 13                 | 20                | 290                |

Typical height and length values shown only.

#### materials

| Component                    | Material                    |  |  |  |
|------------------------------|-----------------------------|--|--|--|
| Joint arris a