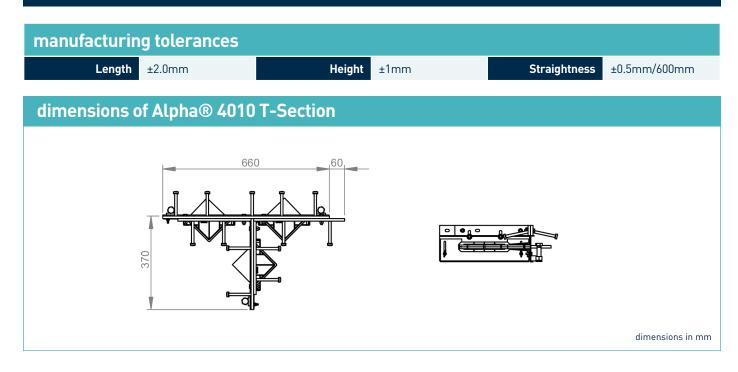

## Alpha® 4010 T-Section

Specification Sheet Issue 1.6 01/11/2024

| dimensions and weight of Alpha® 4010 T-Section |            |             |                    |                   |                       |
|------------------------------------------------|------------|-------------|--------------------|-------------------|-----------------------|
| Accessory                                      | Width (mm) | Length (mm) | Single Weight (kg) | Number Per Bundle | Bundle Weight<br>(kg) |
| T-Section                                      | 370        | 720         | 13                 | 20                | 295                   |