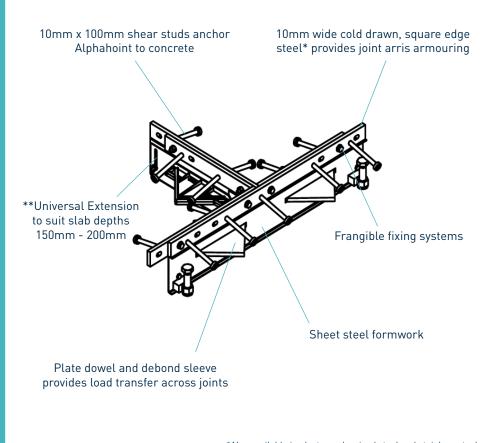

na<sup>®</sup> 4010 T-Section 

Alpha® 4010 T-Section

Specification Sheet Issue 1.6 01/11/2024

\*Also available in electro-galvanised steel and stainless steel \*\*Other fixed heights are available

RCR Flooring Products

## materials

| Component                    | Material                 |  |  |  |  |
|------------------------------|--------------------------|--|--|--|--|
| Joint arris armouring (4010) | EN 10277-1:2018 S235JRC  |  |  |  |  |
| Sheet steel formwork         | EN 10130:2006 DC01       |  |  |  |  |
| Shear stud                   | EN ISO 13918:2017 S235J2 |  |  |  |  |
| Plate dowel                  | EN 10025-2:2004 S275JR   |  |  |  |  |
| Plate dowel sleeve           | HDPP                     |  |  |  |  |