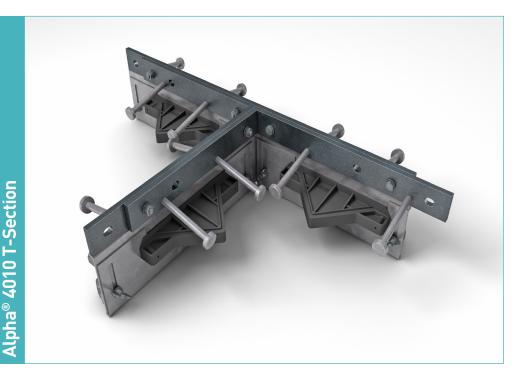

na<sup>®</sup> 4010 T-Section 

Alpha® 4010 T-Section

Specification Sheet Issue 1.6 01/11/2024

\*Also available in electro-galvanised steel and stainless steel \*\*Other fixed heights are available

RCR Flooring Products