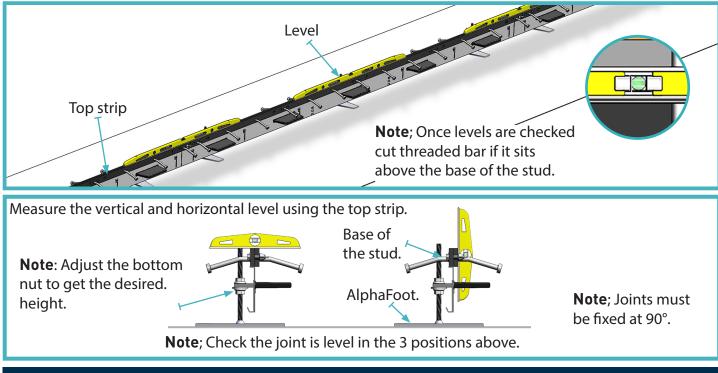

#### 04 Adjust to Height

Use the adjustment bolt on the AlphaFoot to get the desired height required, and check with a spirit level/optical level.