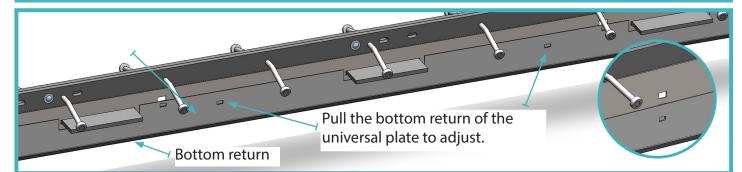

#### 05 Adjust universal divider plate

To extend the universal divider plate, pull out, push down and insert.