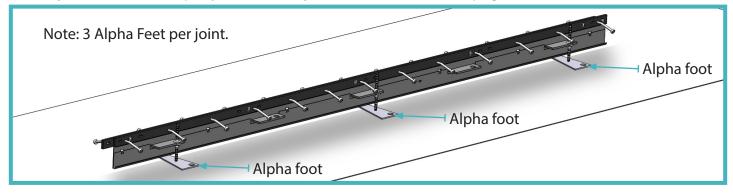

#### 02 Insert 3 AlphaFeet per Joint

Slightly tilt Joint and insert AlphaFoot through the hole of the dowel, then screw on the nylon bolt to secure in place.

Once nylon bolt is secure, pull joint towards you and stand the Joint upright.