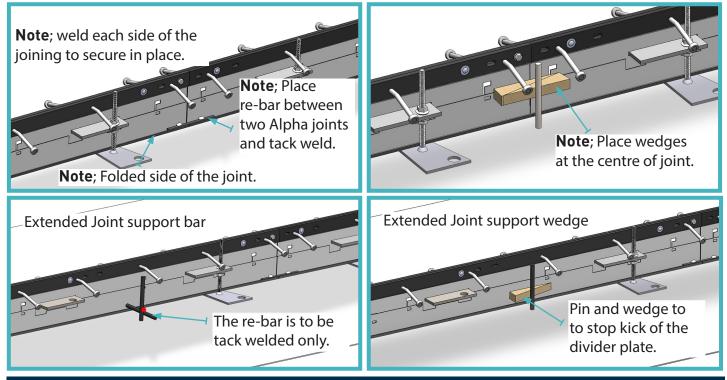

### 06 Support bars / Wedges

This method gives good support to the adjustable divider plate after its been adjusted.