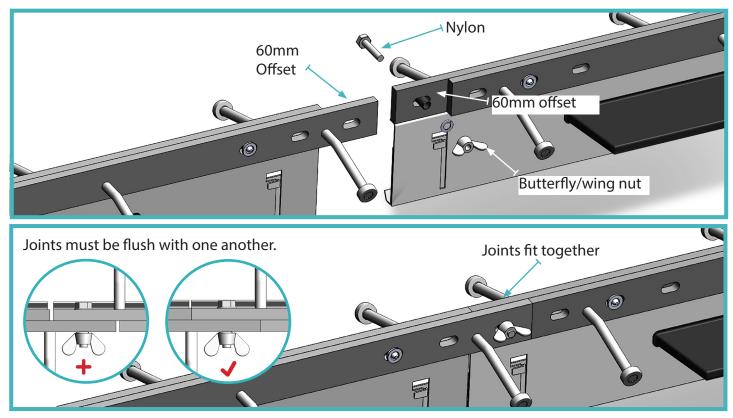

#### 03 Fix joints together

Position joints end to end, unscrew the wing nut and nylon, push the 60mm offsets together and re-assemble.

Note: The 4010 top strip may move laterally during transit and require minor realignment during installation.