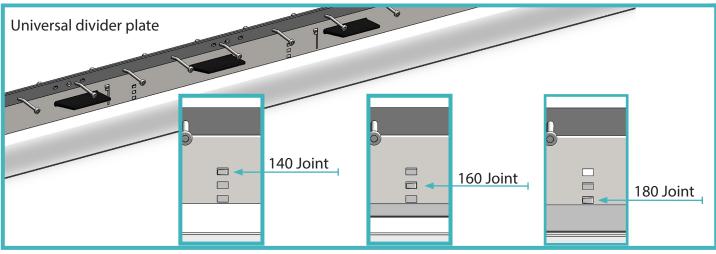

#### 05 Adjust universal divider plate

To extend the universal divider plate, pull out, push down and insert.