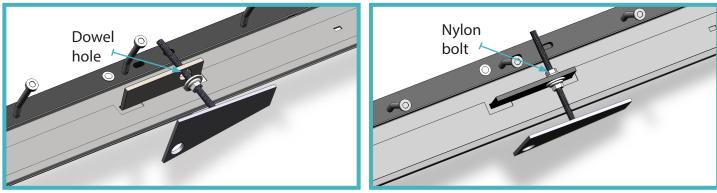

#### 02 Insert 3 AlphaFeet per Joint

Slightly tilt Joint and insert AlphaFoot through the hole of the dowel, then screw on the nylon bolt to secure in place.

Once nylon bolt is secure, pull joint towards you and stand the Joint upright.