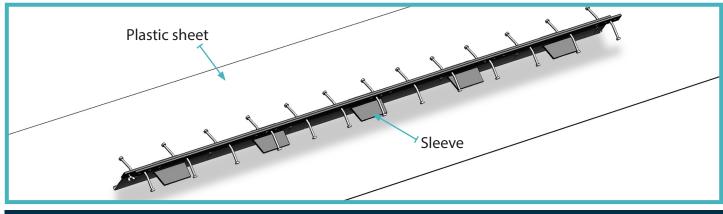

#### 01 Placing the AlphaJoint

Place joints on the floor with sleeves pointing down.