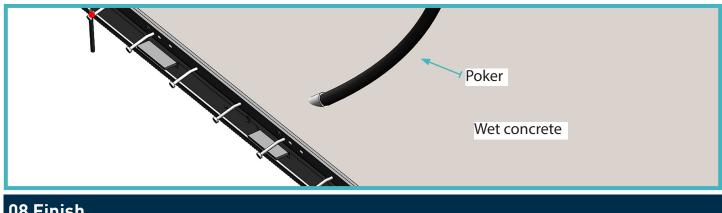

#### **07 Vibrate Concrete**

Poker vibrate along length of the joint to compacted concrete.