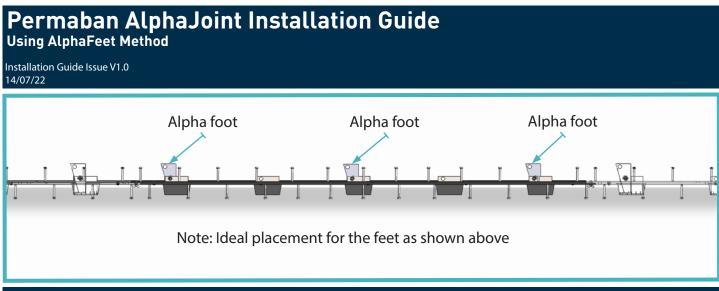

#### 02 Insert 3 AlphaFeet per Joint

Slightly tilt Joint and insert AlphaFoot through the hole of the dowel, then screw on the nylon bolt to secure in place.

Once nylon bolt is secure, pull joint towards you and stand the Joint upright.