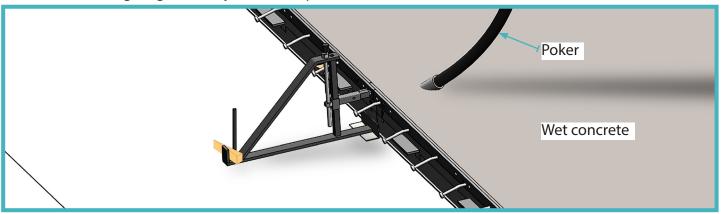

#### **07 Vibrate Concrete**

Poker vibrate along length of the joint to compacted concrete.