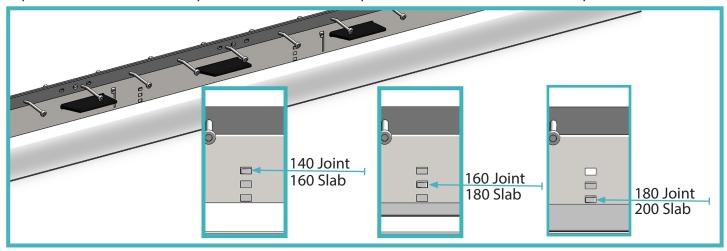

## 03 Set AlphaJoint to Correct Slab Depth

AlphaJoint universal divider plate has 3 different size positions which can suit 3 slab depths.