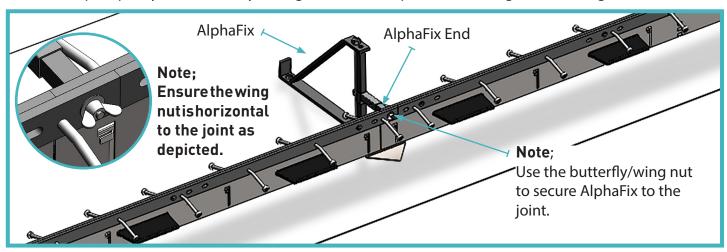

## 02 Assemble Joint to AlphaFix

Position AlphaFix at joining holes. Use one AlphaFix at each end of the joint. Note:

The 4010 top strip may move laterally during transit and require minor realignment during installation.