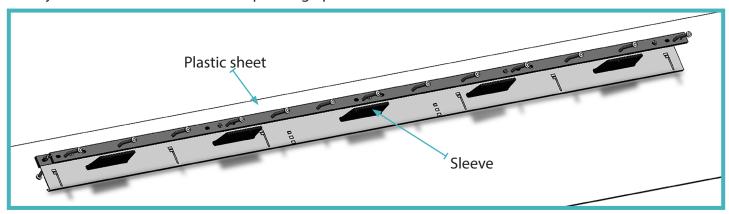

### 01 Placing the AlphaJoint

Place joints on the floor with sleeves pointing up.