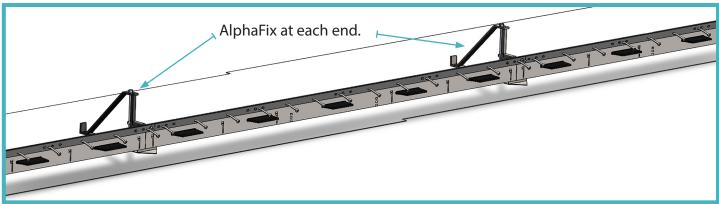

## 02 Assemble Joint to AlphaFix

Position AlphaFix at joining holes. Use one AlphaFix at each end of the joint. Note:

The 4010 top strip may move laterally during transit and require minor realignment during installation.