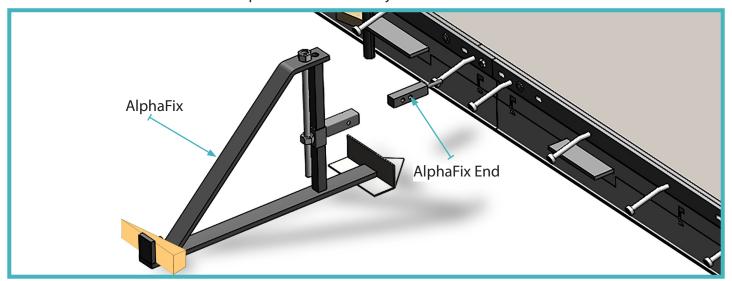

## 02 Assemble Joint to AlphaFix

Position AlphaFix at joining holes. Use one AlphaFix at each end of the joint. Note:

The 4010 top strip may move laterally during transit and require minor realignment during installation.

## 08 Remove AlphaFix

Once the concrete is set, remove AlphaFix body from the AlphaFix End by unscrewing bolt through the 20x20 box. Then unscrew the AlphaFix End from the joint.