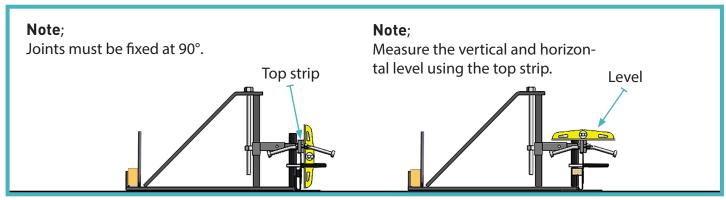

### 06 Adjust to Height

Check height is correct, adjust the 30mm nut on top of the AlphaFix to achieve height required, ensuring the joint is level using a spirit level/optical level.