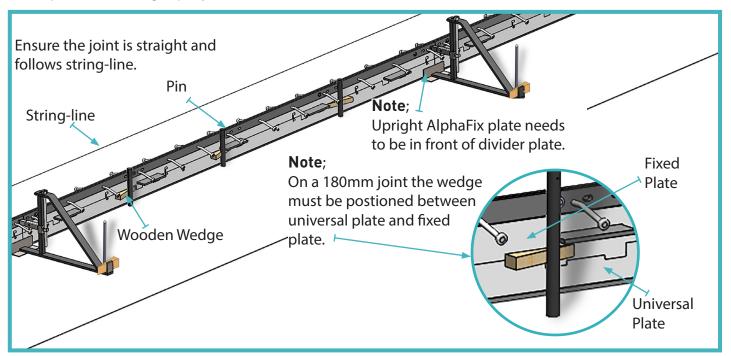

## 04 Brace the Joint through AlphaFix Hole

Joint to follow the string-line.

## 05 Pin and Wedging

Use 3 pins and 3 wedges per joint.