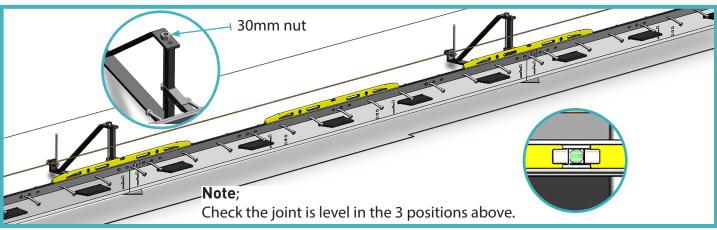

### 06 Adjust to Height

Check height is correct, adjust the 30mm nut on top of the AlphaFix to achieve height required, ensuring the joint is level using a spirit level/optical level.