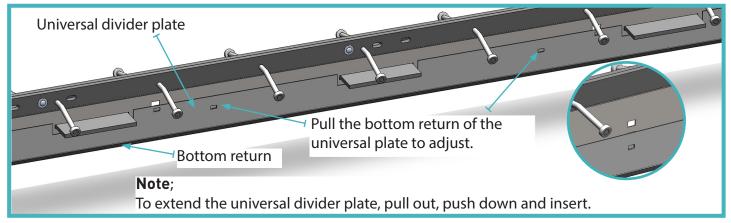

## 03 Set AlphaJoint to Correct Slab Depth

AlphaJoint universal divider plate has 3 different size positions which can suit 3 slab depths.