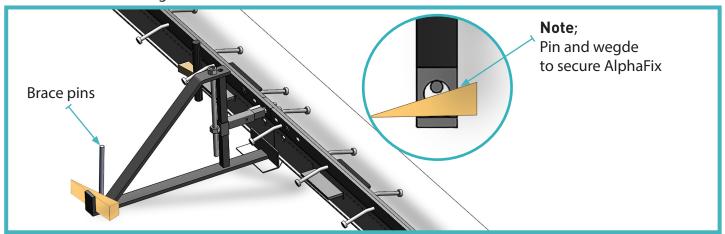

## 04 Brace the Joint through AlphaFix Hole

Joint to follow the string-line.

## 05 Pin and Wedging

Use 3 pins and 3 wedges per joint.