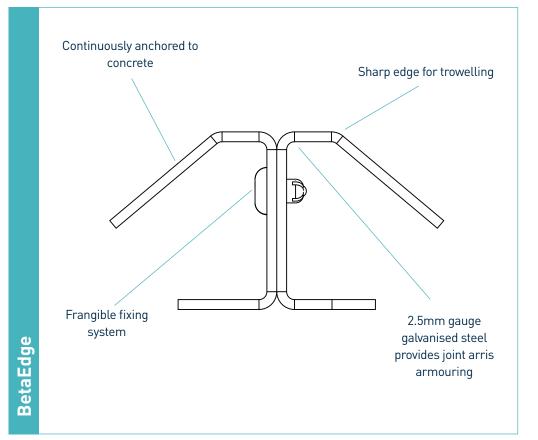

Typical height and length values shown only. Weight values shown are approximate.

| materials             |                       |  |  |  |
|-----------------------|-----------------------|--|--|--|
| Component             | Material              |  |  |  |
| Joint arris armouring | EN 10346:2015 Dx51D+Z |  |  |  |