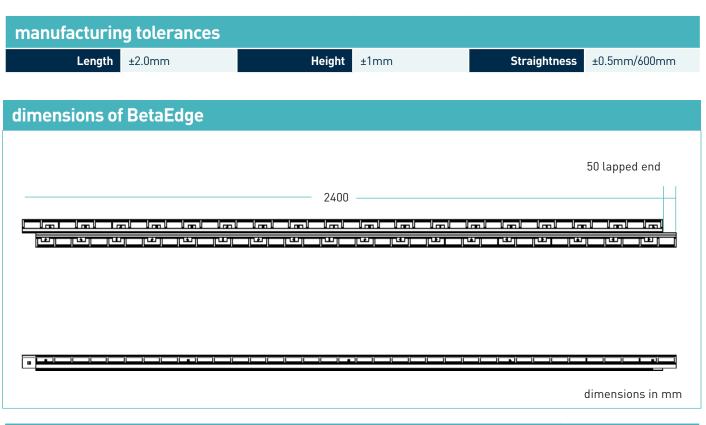

## BetaEdge

| dimensions and weight of BetaEdge |             |                          |                   |                    |  |
|-----------------------------------|-------------|--------------------------|-------------------|--------------------|--|
| Joint Height, h (mm)              | Length (mm) | Single Joint Weight (kg) | Number Per Bundle | Bundle Weight (kg) |  |
| 45                                | 2400        | 7                        | 240               | 1805               |  |

Typical height and length values shown only. Weight values shown are approximate.

| materials             |                       |  |  |  |
|-----------------------|-----------------------|--|--|--|
| Component             | Material              |  |  |  |
| Joint arris armouring | EN 10346:2015 Dx51D+Z |  |  |  |