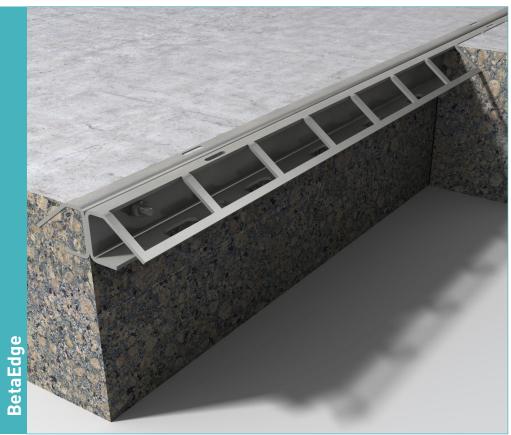

## BetaEdge

| dimensions and weight of BetaEdge |             |                          |                   |                    |  |
|-----------------------------------|-------------|--------------------------|-------------------|--------------------|--|
| Joint Height, h (mm)              | Length (mm) | Single Joint Weight (kg) | Number Per Bundle | Bundle Weight (kg) |  |
| 45                                | 2400        | 7                        | 240               | 1805               |  |