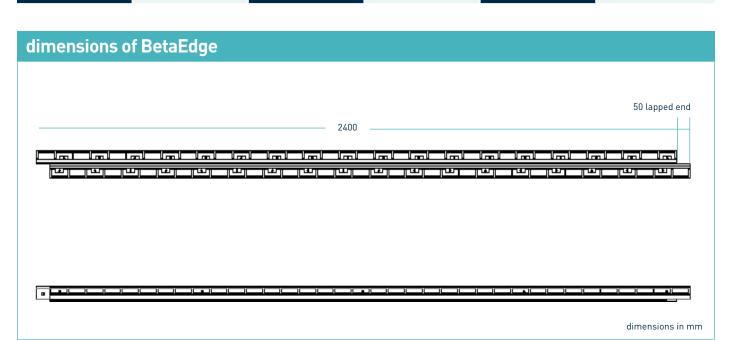

### manufacturing tolerances

## dimensions and weight of BetaEdge

| Joint Height, h (mm) | Length (mm) | Single Joint Weight (kg) | Number Per Bundle | Bundle Weight (kg) |
|----------------------|-------------|--------------------------|-------------------|--------------------|
| 45                   | 2400        | 7                        | 240               | 1805               |

Typical height and length values shown only. Weight values shown are based on BetaEdge and are approximate.