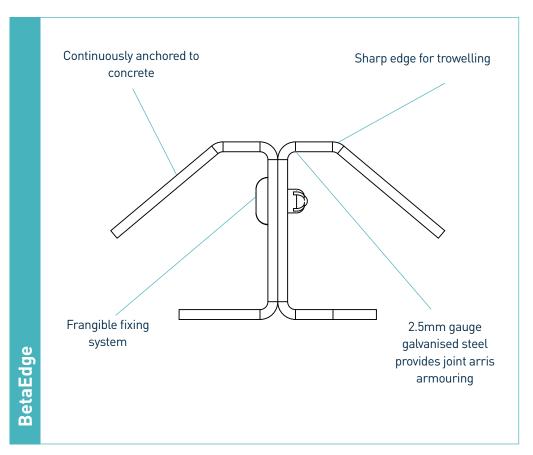

### materials

| materials             |                       |  |  |  |
|-----------------------|-----------------------|--|--|--|
| Component             | Material              |  |  |  |
| Joint arris armouring | EN 10346:2015 Dx51D+Z |  |  |  |