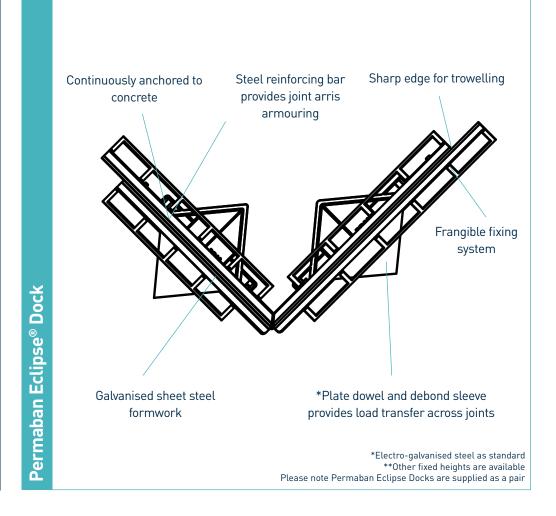

Permaban Eclipse® Dock

# dimensions of Permaban Eclipse ® Dock 424.75 A24.75 Dimensions in mm

# dimensions and weight of Permaban Eclipse ® Dock Width (mm) Length (mm) Accessory to suit Single Weight (kg) Bundle Weight (kg) **Number Per** Eclipse (mm) **Bundle** 11.6 14 214.6 Dock 130 12.5 12 197.5 **Dock 150** 424.75 424.75 13.6 10 181 **Dock 175** 14.7 10 192 Dock 200

Typical height and length values shown only. Weight values shown are approximate.

| materials             |                                                |
|-----------------------|------------------------------------------------|
| Component             | Material                                       |
| Joint arris armouring | EN 10346:2015 Dx51D+Z & EN 10025-2:2004 S275JR |
| Plate dowel           | EN 10025-2: 2004 S275JR                        |
| Plate dowel sleeve    | HDPP                                           |