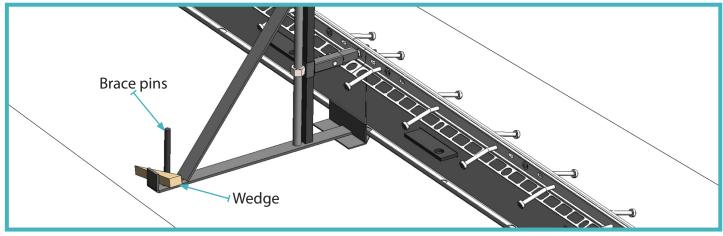

### 03 Brace the Joint through AlphaFix Hole

#### Use a Pin secure AlphaFix in position, then a wedge to fix it in place.

### 04 Pin and Wedging

Use 3 pins and 3 wedges per joint.