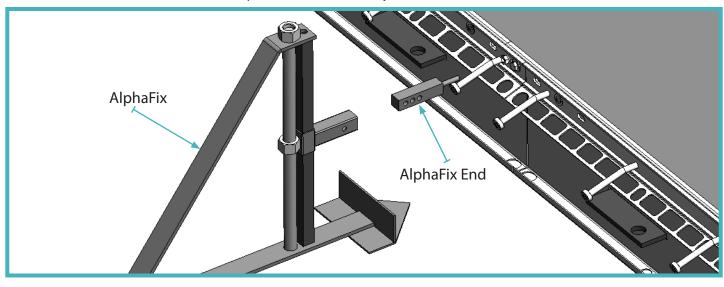

### 02 Assemble Joint to AlphaFix

Insert the AlphaFix at the joining holes.

Note;

The 4010 top strip may move laterally during transit and require minor realignment during installation.

### 03 Brace the Joint through AlphaFix Hole

#### Use a Pin secure AlphaFix in position, then a wedge to fix it in place.