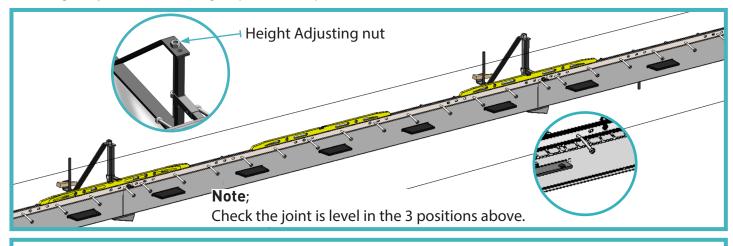

### 05 Adjust to Height

Check height is correct, adjust the 30mm nut on top of the AlphaFix to achieve height required, ensuring the joint is level using a spirit level/optical level.