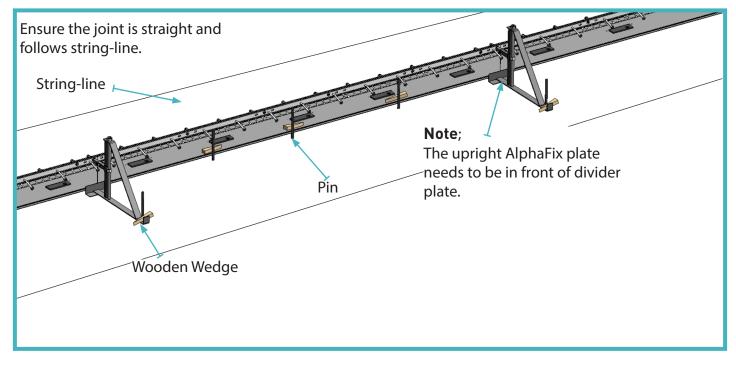

RCR Flooring Products Limited Mill Close, Lee Mill Industrial Estate, Ivybridge, Devon, PL21 9GL t: +44 1752 895288 f: +44 1752 395800 e: info@rcrflooringproducts.com



## Permaban AlphaJoint Installation Guide

Installation Guide Issue V1.0 14/07/22

### 01 Placing the AlphaJoint

Place joints on the floor with sleeves pointing up.



### 02 Assemble Joint to AlphaFix

Insert the AlphaFix at the joining holes.

Note;

The 4010 top strip may move laterally during transit and require minor realignment during installation.



# Permaban AlphaJoint Installation Guide

Installation Guide Issue V1.0 14/07/22

### 03 Brace the Joint through AlphaFix Hole

#### Use a Pin secure AlphaFix in position, then a wedge to fix it in place.



### 04 Pin and Wedging

Use 3 pins and 3 wedges per joint.





### Permaban AlphaJoint Installation Guide

Using AlphaFix Method

Installation Guide Issue V1.0 14/07/22

### 05 Adjust to Height

Check height is correct, adjust the 30mm nut on top of the AlphaFix to achieve height required, ensuring the joint is level using a spirit level/optical level.





### 06 Vibrate Concrete

Poker vibrate along length of the joint to compacted concrete.





All content found within this installation guide is approximate. RCR Flooring Products Ltd reserves the right to amend this installation guide at any time. For further details, please contact RCR Flooring Products Ltd. RCR Flooring Products Ltd is registered in England & Wales - No. 02815314.

# Permaban AlphaJoint Installation Guide

Installation Guide Issue V1.0 14/07/22

### 07 Remove AlphaFix

Once