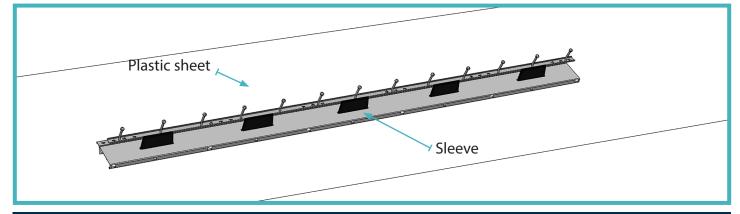

### 01 Placing the AlphaJoint

Place joints on the floor with sleeves pointing up.