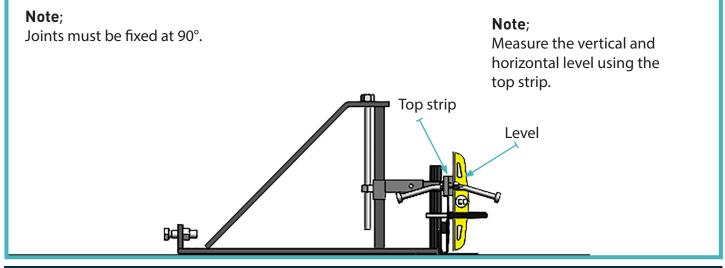

### 05 Adjust to Height

Check height is correct, adjust the 30mm nut on top of the AlphaFix to achieve height required, ensuring the joint is level using a spirit level/optical level.