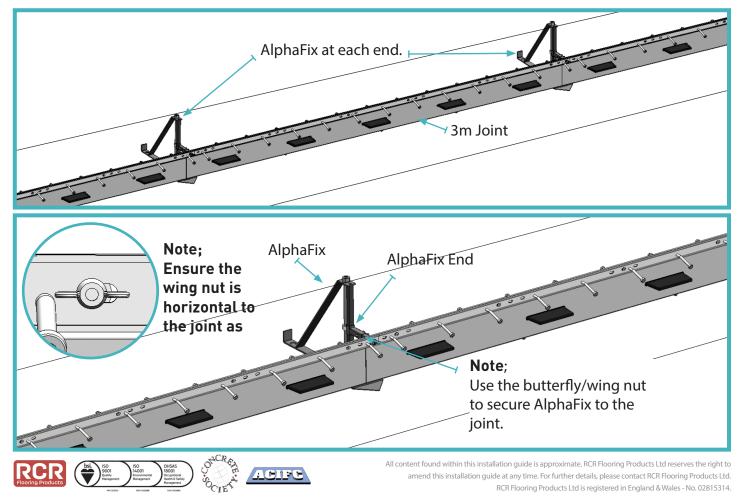

### 02 Assemble Joint to AlphaFix

Insert the AlphaFix at the joining holes.

Note;

The 4010 top strip may move laterally during transit and require minor realignment during installation.