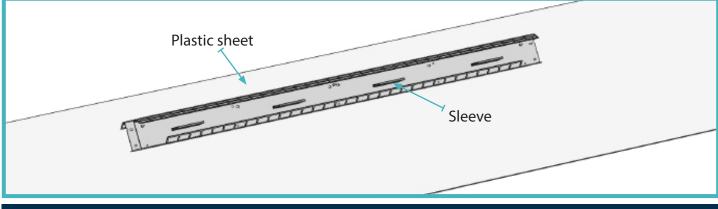

#### 01 Placing the Eclipse Joint

Place Joints on the floor with sleeves pointing up.