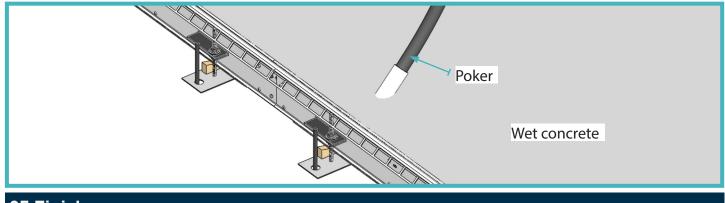

#### 04 Vibrate Concrete

Poker vibrate along length of the Joint to compact the concrete.