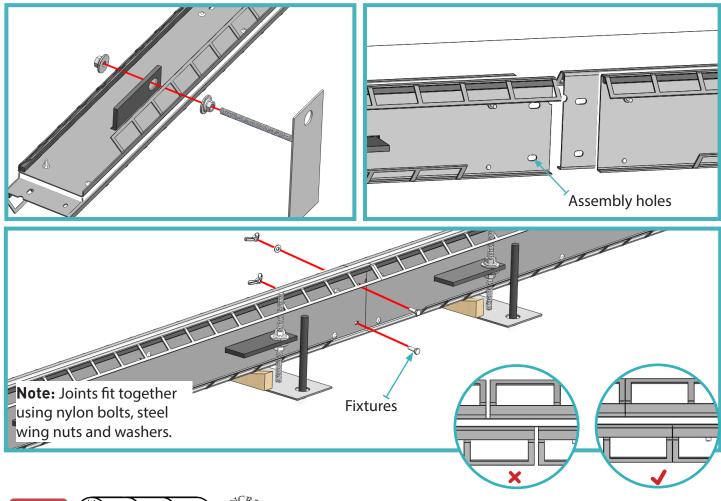

#### 02 Put Joints together

Place Alpha Feet through the hole in the dowel, then push Joints together and assemble with supplied fixtures.

acifc