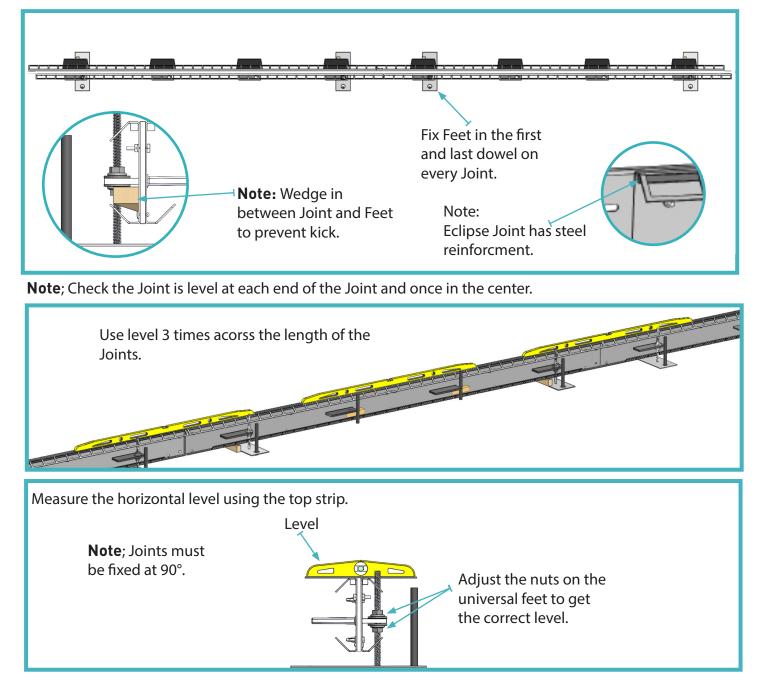

#### 03 Adjust to Height

Use the bolts to adjust the Joint to the correct height. Wedges are used on both sides and either end to prevent kicking when conocrete is poured.