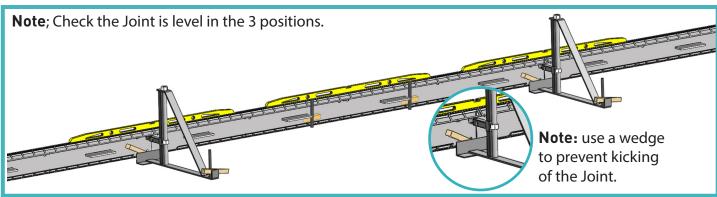

### 03 Adjust to Height / Level Joints

Use the connected AlphaFix to adjust the height of the Joint. A wedge can then be used in between the Joint and AlphFix kick stand to prevent kicking of the Joint.