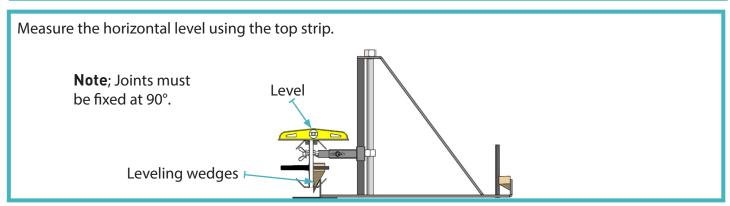

### 03 Adjust to Height / Level Joints

Use the connected AlphaFix to adjust the height of the Joint. A wedge can then be used in between the Joint and AlphFix kick stand to prevent kicking of the Joint.