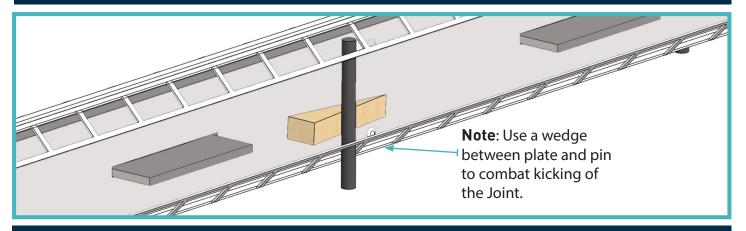

### **04 Vibrate Concrete**

After the concrete is set, remove the AlphaFix and the AlphaFix end. Poker vibrate along length of the Joint to compacted concrete.