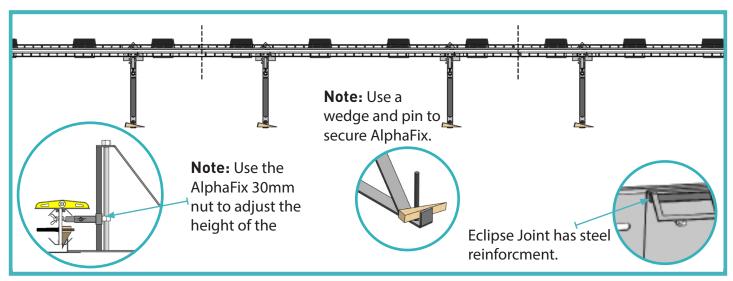

### 03 Adjust to Height / Level Joints

Use the connected AlphaFix to adjust the height of the Joint. A wedge can then be used in between the Joint and AlphFix kick stand to prevent kicking of the Joint.