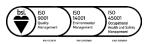

### 02 Put Joints together

Fix two AlphaFix to the Joint, then stand the Joints end to end. Then fix together using the install Kit provided through the Joints fixture assembly holes.