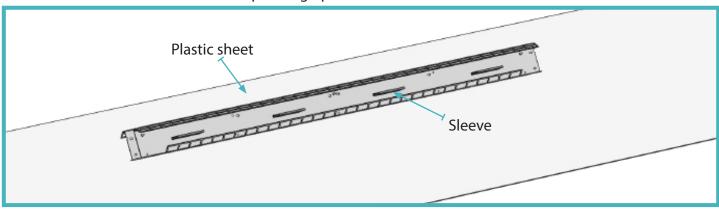

### 01 Placing the Eclipse Joint

Place Joints on the floor with Sleeves pointing up.