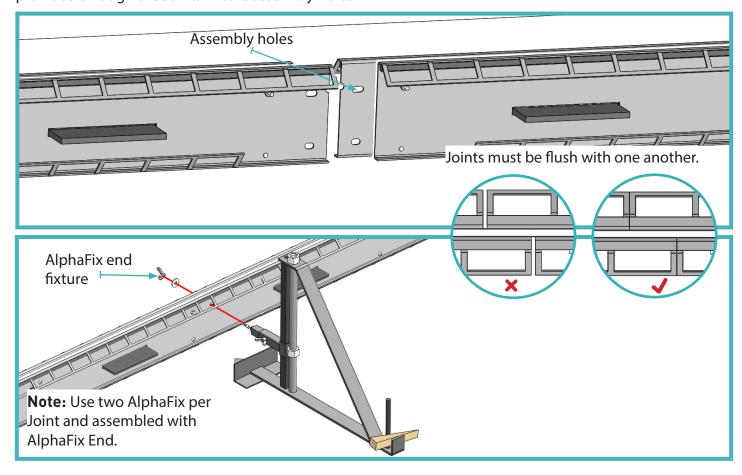

### 02 Put Joints together

Fix two AlphaFix to the Joint, then stand the Joints end to end. Then fix together using the install Kit provided through the Joints fixture assembly holes.