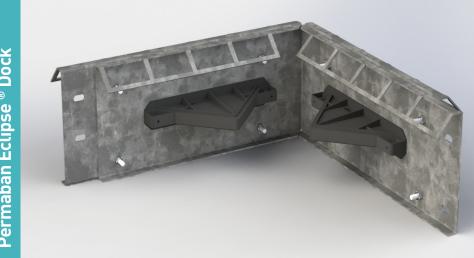

# dimensions and weights of Permaban Eclipse ® Accessories

| Accessory | Width (mm) | Length (mm) | Single Weight (kg) | Number Per Bundle | Bundle Weight (kg) |
|-----------|------------|-------------|--------------------|-------------------|--------------------|
| 4-Way     | 770        | 770         | 16.8               | 10                | 213                |
| T-Section | 425.25     | 770         | 11.5               | 20                | 275                |
| Dock      | 424.75     | 424.75      | 13.6               | 10                | 181                |