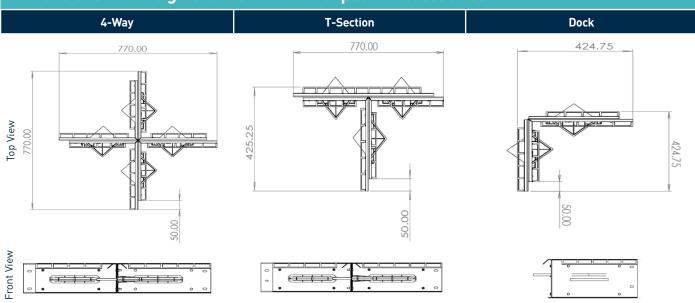

# dimensions and weights of Permaban Eclipse ® Accessories

dimensions in mm

# dimensions and weights of Permaban Eclipse ® Accessories

| Accessory | Width (mm) | Length (mm) | Single Weight (kg) | Number Per Bundle | Bundle Weight (kg) |
|-----------|------------|-------------|--------------------|-------------------|--------------------|
| 4-Way     | 770        | 770         | 16.8               | 10                | 213                |
| T-Section | 425.25     | 770         | 11.5               | 20                | 275                |
| Dock      | 424.75     | 424.75      | 13.6               | 10                | 181                |

Typical height and length values shown only. Weight values shown are based on Permaban Eclipse ® 175 mm accessories and are approximate.