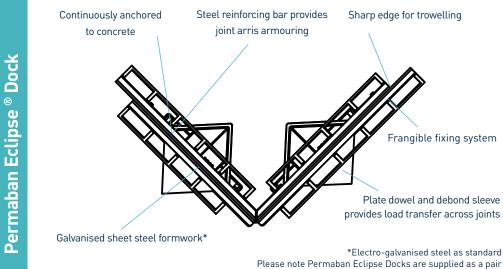

# ermaban Eclipse Accessorie

Permaban

Continuously anchored to concrete Sharp edge for trowelling Steel reinforcing bar Frangible fixing system provides joint arris armouring Galvanised sheet steel formwork\* Plate dowel and debond sleeve provides load transfer across joints \*Electro-galvanised steel as standard