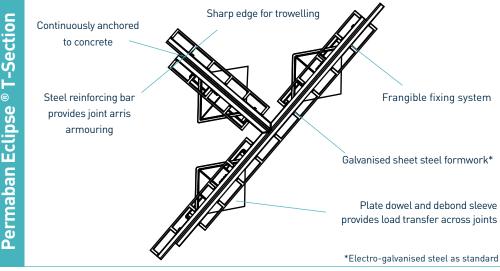

# ermaban Eclipse Accessorie

Permaban

Continuously anchored to concrete Sharp edge for trowelling Steel reinforcing bar Frangible fixing system provides joint arris armouring Galvanised sheet steel formwork\* Plate dowel and debond sleeve provides load transfer across joints \*Electro-galvanised steel as standard