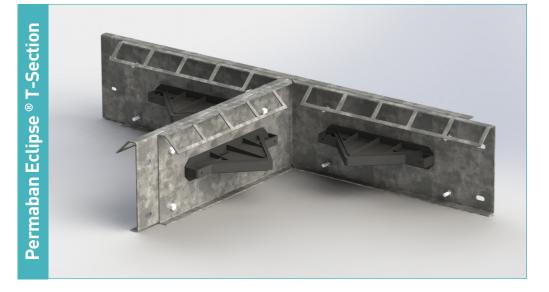

# dimensions and weights of Permaban Eclipse ® Accessories

| Accessory | Width (mm) | Length (mm) | Single Weight (kg) | Number Per Bundle | Bundle Weight (kg) |
|-----------|------------|-------------|--------------------|-------------------|--------------------|
| 4-Way     | 770        | 770         | 16.8               | 10                | 213                |
| T-Section | 425.25     | 770         | 11.5               | 20                | 275                |
| Dock      | 424.75     | 424.75      | 13.6               | 10                | 181                |