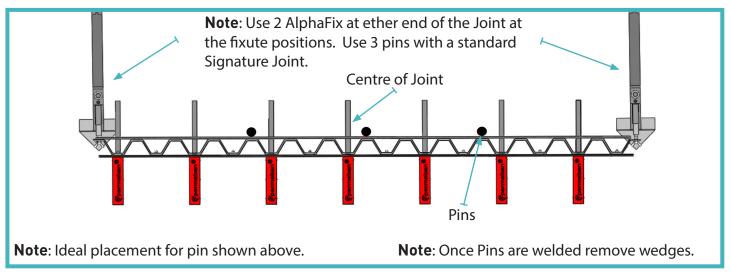

#### 02 Assemble dowel to the Joint

Insert dowel bar fully through the rectangle slot and ensure the sleeve is in contact with the Joint. Secure the dowel in place using the red plastic clips provided.

#### 03 Adjust to Height

Ensure Joint is straight and follows the stringline. check the Joint is level, using the spirit level. Also check the height, add wedges and adjust when necessory.

Once Joints are level hammer pins can be used for extra support.