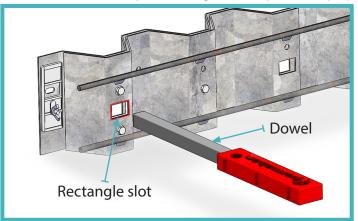

#### 02 Assemble dowel to the Joint

Insert dowel bar fully through the rectangle slot and ensure the sleeve is in contact with the Joint. Secure the dowel in place using the red plastic clips provided.