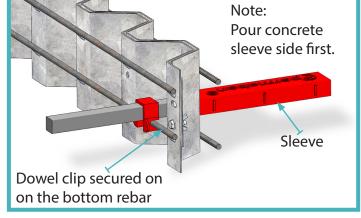

#### 02 Assemble dowel to the Joint

Insert dowel bar fully through the rectangle slot and ensure the sleeve is in contact with the Joint. Secure the dowel in place using the red plastic clips provided.