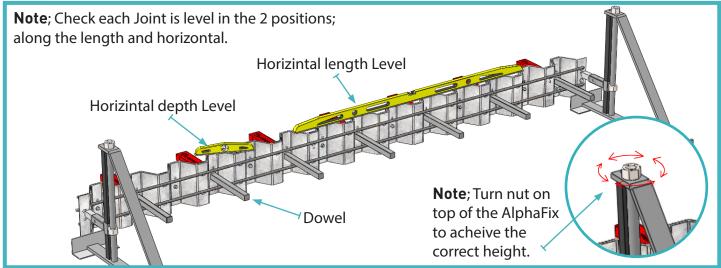

#### 03 Adjust to Height

Ensure Joint is straight and follows the stringline. check the Joint is level, using the spirit level. Also check the height, add wedges and adjust when necessory.

Once Joints are level hammer pins can be used for extra support.