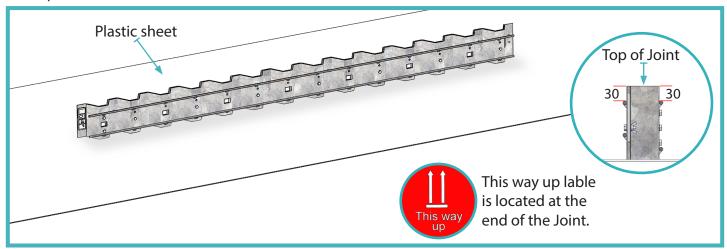

#### 01 Placing the Signature Joint

Place first length of Signature Joint on the ground in an upright position. The Joint has a this way up sticker on it. But if that is missing, the top of the Joint has rebar ether side of the Joint 30mm from the top.