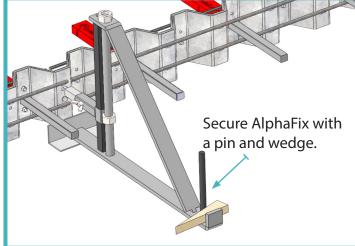

### 04 Position the second length

Insert AlphaFix through the fixture ends of the Joints