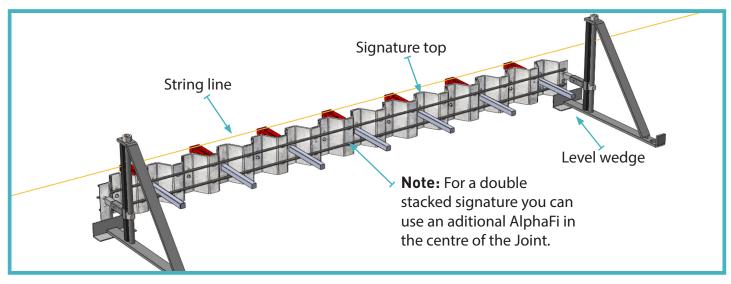

#### 01 Placing the Signature Joint

Place first length of Signature Joint on the ground in an upright position. The Joint has a this way up sticker on it. But if that is missing, the top of the Joint has rebar ether side of the Joint 30mm from the top.

#### 03 Adjust to Height

Ensure Joint is straight and follows the stringline. check the Joint is level, using the spirit level. Also check the height, add wedges and adjust when necessory.

Once Joints are level hammer pins can be used for extra support.

### 04 Position the second length

Insert AlphaFix through the fixture ends of the Joints