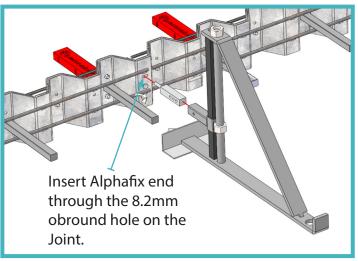

### 04 Position the second length

Insert AlphaFix through the fixture ends of the Joints