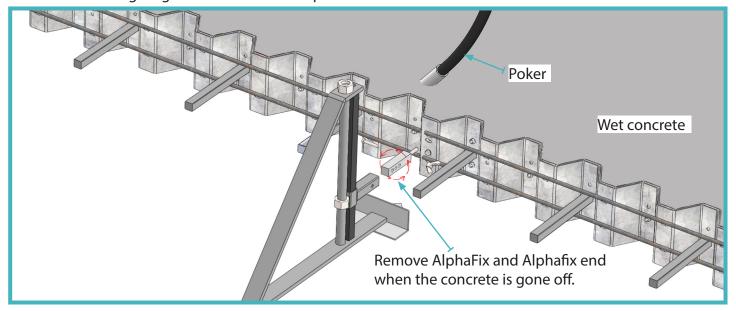

#### **05 Vibrate Concrete**

Poker vibrate along length of the Joint to compacted concrete.