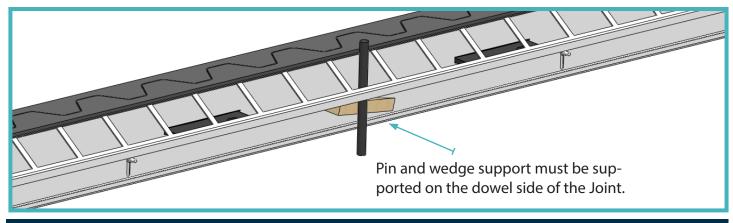

## 04 Adjust to Height

Use the Universal Foot on either side and either end of the Joint to adjust the height. Road form pins and a wedge is then used to help prevent kick in the centre of the Joint.

All content found within this installation guide is approximate. RCR Flooring Products Ltd reserves the right to amend this installation guide at any time. For further details, please contact RCR Flooring Products Ltd. RCR Flooring Products Ltd is registered in England & Wales - No. 02815314.

## 05 Support bars / Wedges

This method used 3 times along the Joint offers good support to the extension plate.