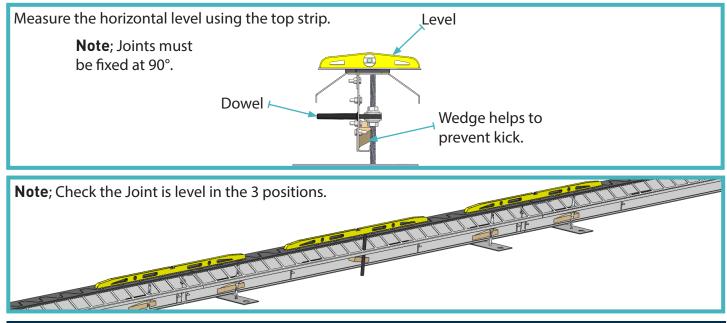

## 03 Fix Joints together

Soon as the first Joint is set up you can contiue to assemeble the remaining of the run of Joints.

## 04 Adjust to Height

Use the Universal Foot on either side and either end of the Joint to adjust the height. Road form pins and a wedge is then used to help prevent kick in the centre of the Joint.

All content found within this installation guide is approximate. RCR Flooring Products Ltd reserves the right to amend this installation guide at any time. For further details, please contact RCR Flooring Products Ltd. RCR Flooring Products Ltd is registered in England & Wales - No. 02815314.