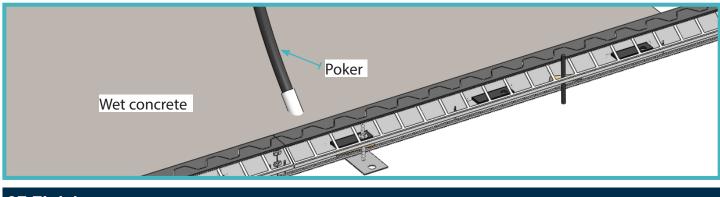

### **06 Vibrate Concrete**

Poker vibrate along length of the Joint to compacted concrete.

## 07 Finish

Finish concrete, flush to top of the Joint ensuring the rail is clearly visible.

All content found within this installation guide is approximate. RCR Flooring Products Ltd reserves the right to amend this installation guide at any time. For further details, please contact RCR Flooring Products Ltd. RCR Flooring Products Ltd is registered in England & Wales - No. 02815314.