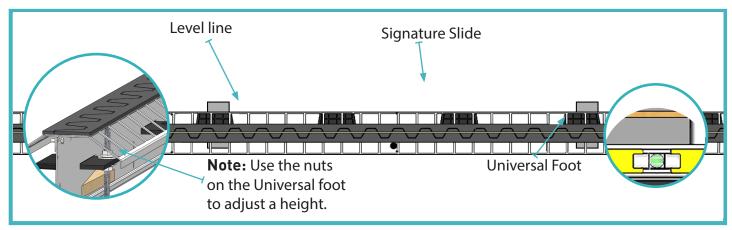

## 04 Adjust to Height

Use the Universal Foot on either side and either end of the Joint to adjust the height. Road form pins and a wedge is then used to help prevent kick in the centre of the Joint.

All content found within this installation guide is approximate. RCR Flooring Products Ltd reserves the right to amend this installation guide at any time. For further details, please contact RCR Flooring Products Ltd. RCR Flooring Products Ltd is registered in England & Wales - No. 02815314.