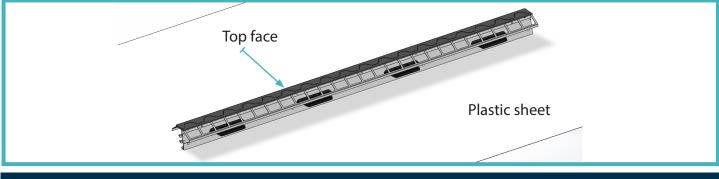

### 01 Placing the Wave Joint

Place Joints on the floor with 6mm Top face pointing up.