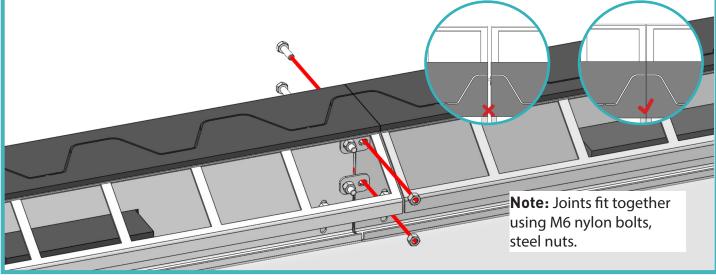

## 03 Fix Joints together

Soon as the first Joint is set up you can contiue to assemeble the remaining of the run of Joints.