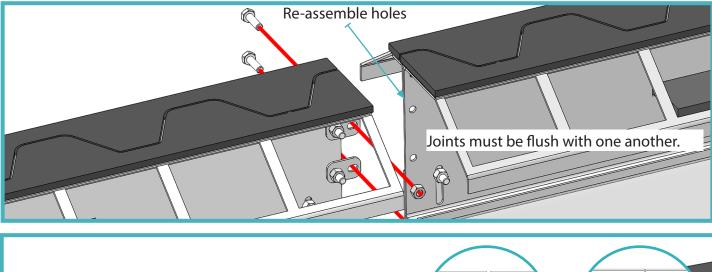

#### 02 Set Up

Flip the Joint to insert the Universal foot and stand end to end, temporarily remove M6 end fixtures, push Joints together and re-assemble M6 fixtures through the vacant assembly holes.

All content found within this installation guide is approximate. RCR Flooring Products Ltd reserves the right to amend this installation guide at any time. For further details, please contact RCR Flooring Products Ltd. RCR Flooring Products Ltd is registered in England & Wales - No. 02815314.

## 03 Fix Joints together

Soon as the first Joint is set up you can contiue to assemeble the remaining of the run of Joints.