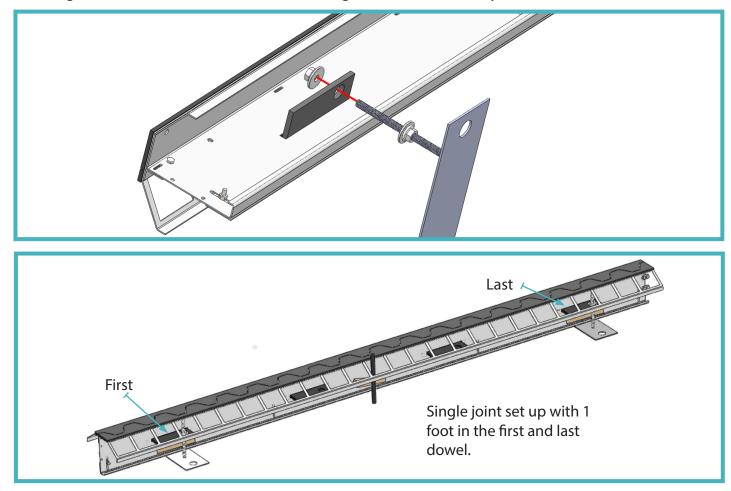

#### 02 Set Up

Flip the Joint to insert the Universal foot and stand end to end, temporarily remove M6 end fixtures, push Joints together and re-assemble M6 fixtures through the vacant assembly holes.

All content found within this installation guide is approximate. RCR Flooring Products Ltd reserves the right to amend this installation guide at any time. For further details, please contact RCR Flooring Products Ltd. RCR Flooring Products Ltd is registered in England & Wales - No. 02815314.