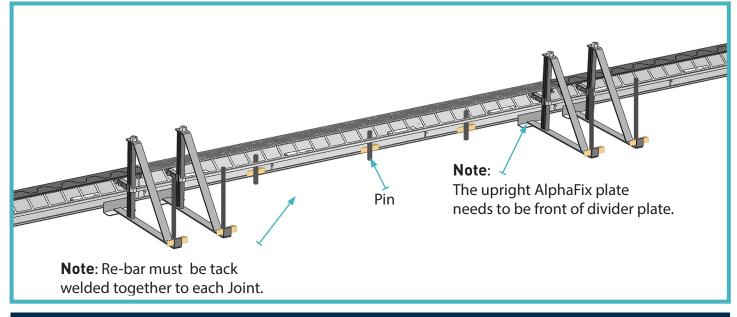

### 05 Support bars / Wedges

This method is used to privent kick for at the joining section of the Joints.