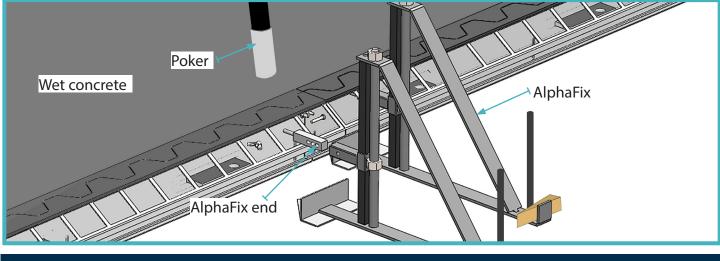

### 06 Vibrate Concrete

After the concrete is set, remove the AlphaFix and the AlphaFix end from the secured Joint.