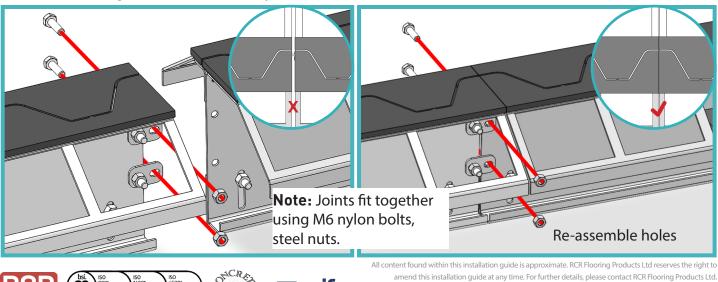

#### 03 Fix Joints together

Stand Joints end to end, temporarily remove M6 end fixtures, push Joints together and re-assemble M6 fixtures through the vacant assembly holes.

acifc