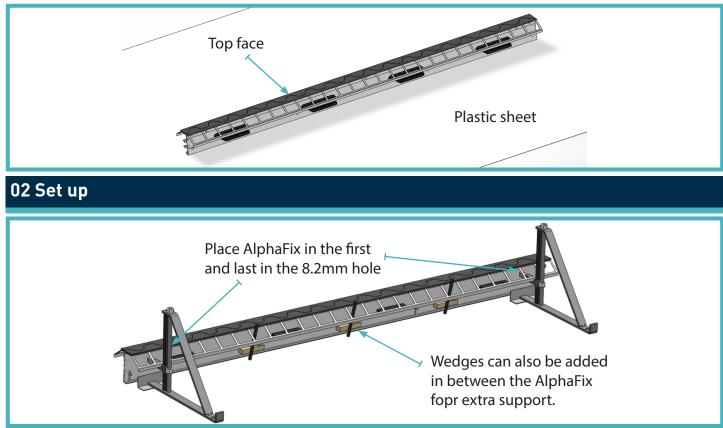

www.rcrflooringproducts.com RCR Flooring Products Limited Mill Close, Lee Mill Industrial Estate, Ivybridge, Devon, PL21 9GL t: +44 1752 895288 f: +44 1752 395800 e: info@rcrflooringproducts.com



RCR Flooring Products Ltd is registered in England & Wales - No. 02815314.

# Permaban Signature Slide Guide

Installation Guide Issue V1.0 14/07/22

### 01 Placing the Joint

Place Joints on the floor with top face pointing up.



#### 03 Fix Joints together

Stand Joints end to end, temporarily remove M6 end fixtures, push Joints together and re-assemble M6 fixtures through the vacant assembly holes.



acifc

# Permaban Signature Slide Installation Guide

Installation Guide Issue V1.0 14/07/22

# 04 Adjust to Height

Use AlphaFix on either end of the Joint to adjust the height.



Note; Check the Joint is level in the 3 positions.









All content found within this installation quide is approximate. RCR Flooring Products Ltd reserves the right to amend this installation guide at any time. For further details, please contact RCR Flooring Products Ltd. RCR Flooring Products Ltd is registered in England & Wales - No. 02815314.

# Permaban Signature slide Installation Guide

Using AlphaFix Method

Installation G