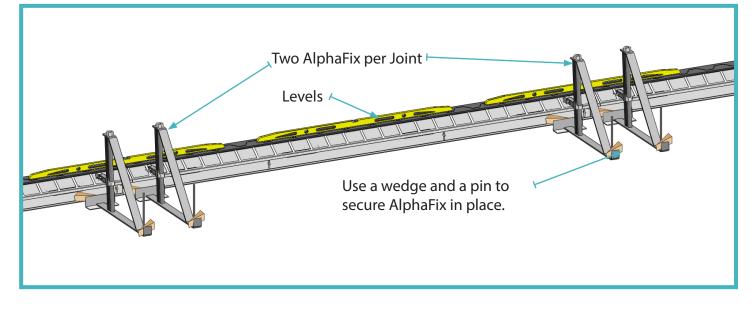

### 05 Support bars / Wedges

This method is used to privent kick for at the joining section of the Joints.