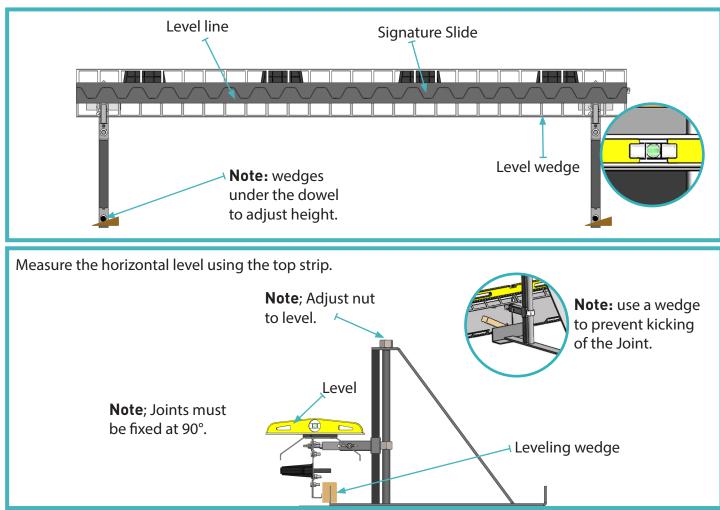

# 04 Adjust to Height

Use AlphaFix on either end of the Joint to adjust the height.

Note; Check the Joint is level in the 3 positions.

All content found within this installation quide is approximate. RCR Flooring Products Ltd reserves the right to amend this installation guide at any time. For further details, please contact RCR Flooring Products Ltd. RCR Flooring Products Ltd is registered in England & Wales - No. 02815314.