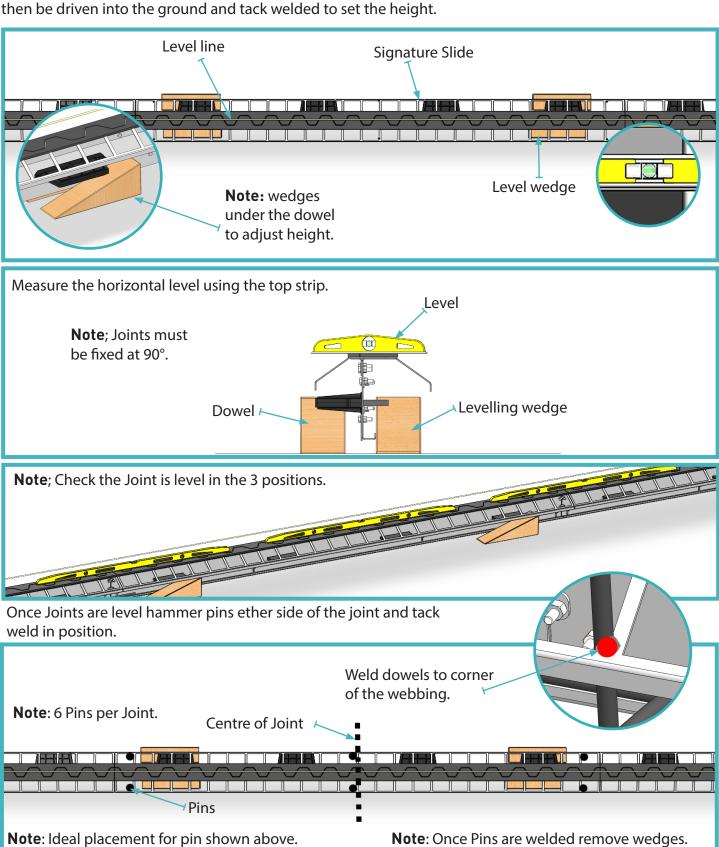

#### 04 Adjust to Height

Use wedges on either side and either end to adjust the height of the Joint. Road form pins should then be driven into the ground and tack welded to set the height.

Note: Once Pins are welded remove wedges.