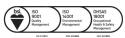

#### 05 Support bars / Wedges

This method used 3 times along the Joint offers good support to the extension plate.