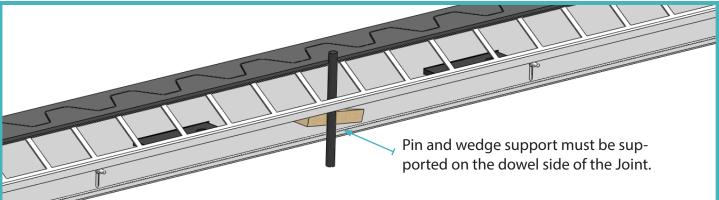

#### **06 Vibrate Concrete**

Poker vibrate along length of the Joint to compacted concrete.