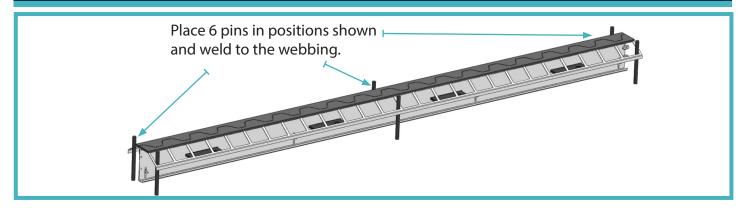

#### www.rcrflooringproducts.com

**RCR Flooring Products Limited** 

Mill Close, Lee Mill Industrial Estate, Ivybridge, Devon, PL21 9GL

t: +44 1752 895288

f: +44 1752 395800

e: info@rcrflooringproducts.com



# Permaban Signature Slide Guide Using Pin and Weld Method

Installation Guide Issue V1.0 14/07/22

#### 01 Placing the Wave Joint

Place Joints on the floor with 6mm Top face pointing up.



#### 02 Set up



#### 03 Fix Joint together

Stand Joints end to end, temporarily remove M6 end fixtures, push Joints together and re-assemble M6 fixtures through the vacant assembly holes.











## Permaban Signature Slide Installation Guide Using Pin and Weld Method

Installation Guide Issue V1.0 14/07/22

#### 04 Adjust to Height

Use wedges on either side and either end to adjust the height of the Joint. Road form pins should then be driven into the ground and tack welded to set the height.











Note: Once Pins are welded remove wedges.

### Permaban Signature slide Installation Guide

Using Pin and Weld Method

Ilnstallation Guide Issue V1.0 14/07/22

#### 05 Support bars / Wedges

This method used 3 times along the Joint offers good support to the extension plate.





#### **06 Vibrate