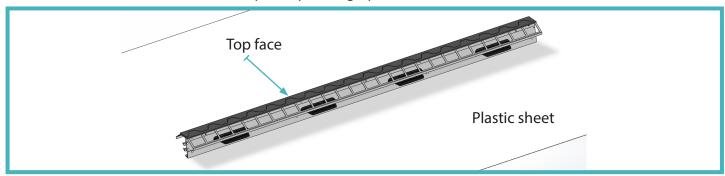

#### 01 Placing the Wave Joint

Place Joints on the floor with 6mm Top face pointing up.