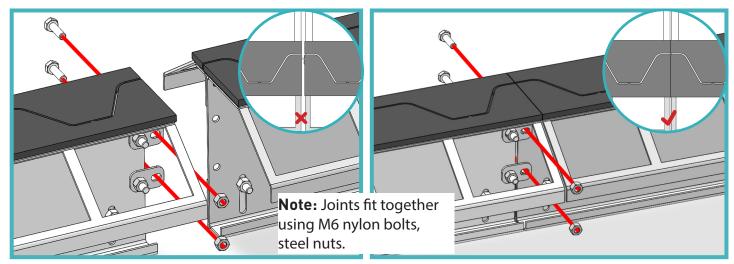

#### 03 Fix Joint together

Stand Joints end to end, temporarily remove M6 end fixtures, push Joints together and re-assemble M6 fixtures through the vacant assembly holes.