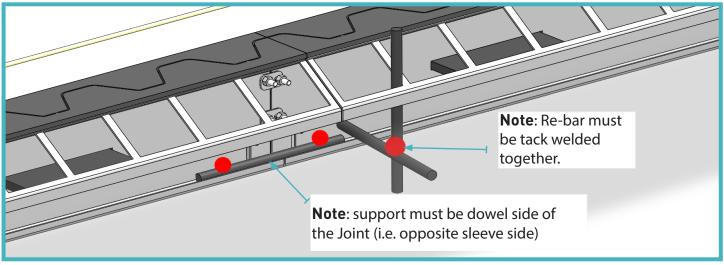

#### 04 Adjust to Height

Use wedges on either side and either end to adjust the height of the Joint. Road form pins should then be driven into the ground and tack welded to set the height.

Note: Once Pins are welded remove wedges.