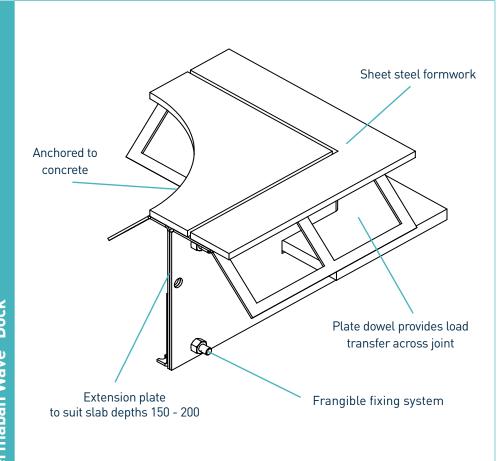

ermaban Wave<sup>®</sup>DOCk

Permaban Wave<sup>®</sup> Dock

acifc

Specification Sheet Issue 1.5 01/08/2023

\*Also available in electro-galvanised steel and stainless steel Please note Docks are supplied as a pair

Typical height and length values shown only.

| materials                                 |                           |  |  |  |  |
|-------------------------------------------|---------------------------|--|--|--|--|
| Component                                 | Material                  |  |  |  |  |
| Non impact steel top provides joint arris | EN 10277-1:2018 S235JRC   |  |  |  |  |
| Sheet steel formwork                      | EN 10130:2006 DC01        |  |  |  |  |
| Plate dowel                               | BS EN 10025-2:2004 S275JR |  |  |  |  |
| Plate dowel sleeve                        | HDPP                      |  |  |  |  |