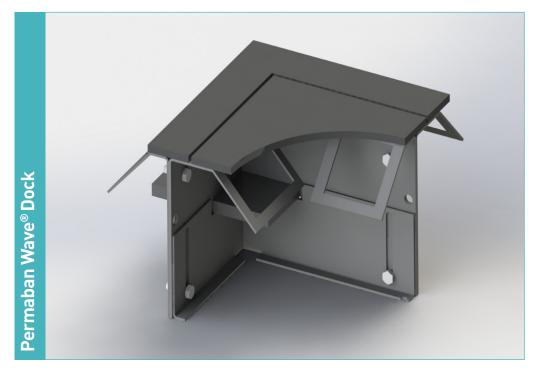

ermaban Wave<sup>®</sup>DOCk

Permaban Wave<sup>®</sup> Dock

acifc

Specification Sheet Issue 1.5 01/08/2023

\*Also available in electro-galvanised steel and stainless steel Please note Docks are supplied as a pair