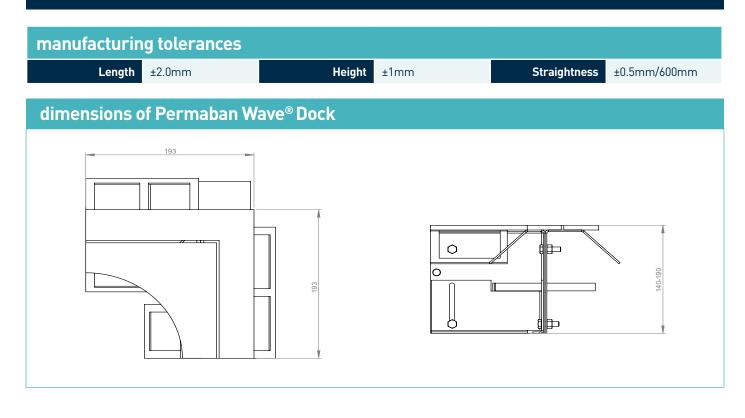

## **Permaban Wave® Dock**

**Specification Sheet Issue 1.5** 01/08/2023

| dimensions and weight of Permaban Wave® Dock |            |             |                    |                   |                    |
|----------------------------------------------|------------|-------------|--------------------|-------------------|--------------------|
| Accessory                                    | Width (mm) | Length (mm) | Single Weight (kg) | Number Per Bundle | Bundle Weight (kg) |
| Dock (pair)                                  | 193        | 193         | 7                  | 24                | 203                |

Typical height and length values shown only.

| materials                                 |                           |  |  |  |  |
|-------------------------------------------|---------------------------|--|--|--|--|
| Component                                 | Material                  |  |  |  |  |
| Non impact steel top provides joint arris | EN 10277-1:2018 S235JRC   |  |  |  |  |
| Sheet steel formwork                      | EN 10130:2006 DC01        |  |  |  |  |
| Plate dowel                               | BS EN 10025-2:2004 S275JR |  |  |  |  |
| Plate dowel sleeve                        | HDPP                      |  |  |  |  |