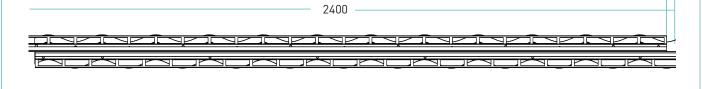

## dimensions of Permaban Wave Edge

50 lapped end

dimensions in mm

# dimensions and weight of Permaban Wave Edge

| Joint Height, h (mm) | Length (mm) | Single Joint Weight (kg) | Number Per Bundle | Bundle Weight (kg) |
|----------------------|-------------|--------------------------|-------------------|--------------------|
| 45                   | 2400        | 14                       | 94                | 1530               |

Typical height and length values shown only. Weight values shown are approximate.