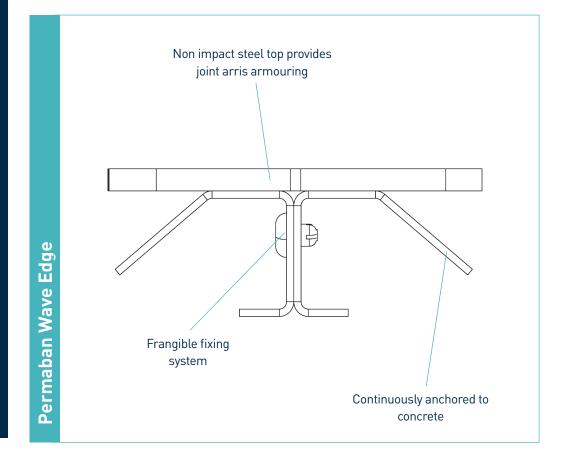

# ermaban Wave Edg

Specification Sheet Issue 1.0 20/04/2020

# Permaban Wave Edge

Specification Sheet Issue 1.0 20/04/2020

### materials

| Component               | Material             |  |  |  |
|-------------------------|----------------------|--|--|--|
| Joint arris armouring   | S275JR EN 10025:2004 |  |  |  |
| Continuous concrete tie | BS EN 1030:2006 DC01 |  |  |  |