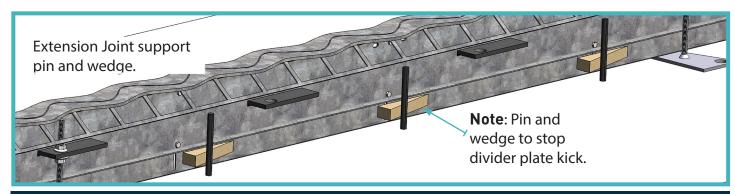

# 06 Support bars / Wedges

This method used 3 times along the Joint gives good support to the extension plate.