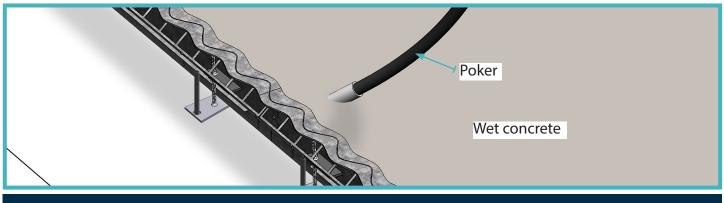

### 07 Vibrate Concrete

Poker vibrate along length of the joint to compacted concrete.