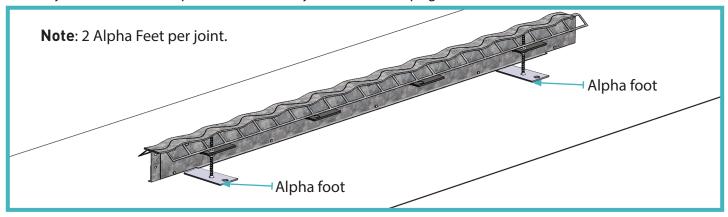

### 02 Insert 2 AlphaFeet per Joint

Slightly tilt Joint and insert AlphaFoot through the hole of the dowel, then screw on the nylon bolt to secure in place.

Once nylon bolt is secure, pull Joint towards you and stand upright.