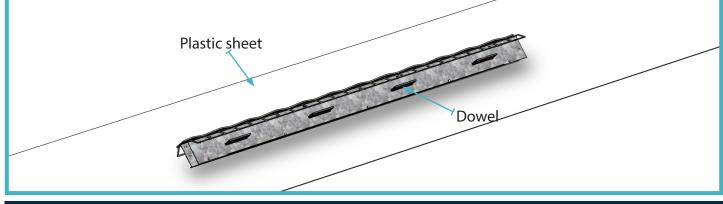

### 01 Placing the Wave Joint

Place joints on the floor with dowels pointing down.