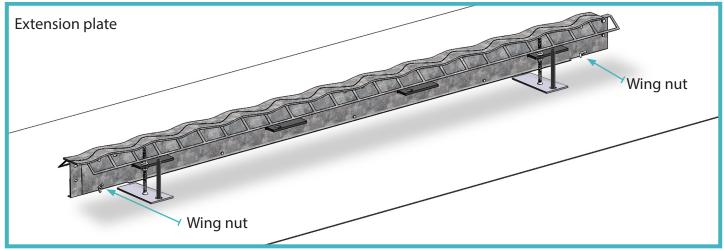

# 05 Adjust Wave extension divider plate

Losen the wing nuts on the extension plate then tighten to set the joint at a specific height.

All content found within this installation guide is approximate. RCR Flooring Products Ltd reserves the right to amend this installation guide at any time. For further details, please contact RCR Flooring Products Ltd. RCR Flooring Products Ltd is registered in England & Wales - No. 02815314.