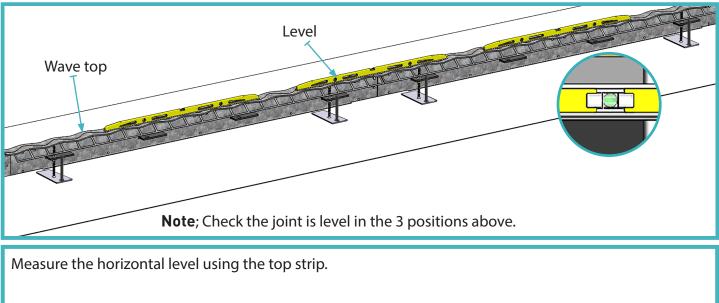

## 04 Adjust to Height

Use the adjustment bolt on the AlphaFoot to achieve desired height and check with a spirit level/optical level.

Note; Joints must be fixed at 90°. Note: Adjust the bottom nut to get the desired. height. AlphaFoot.