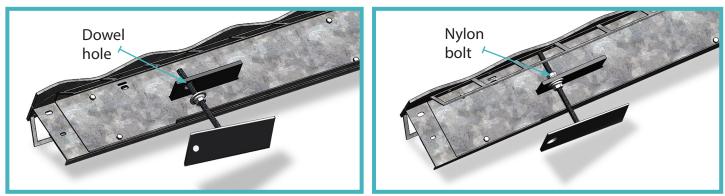

### 02 Insert 2 AlphaFeet per Joint

Slightly tilt Joint and insert AlphaFoot through the hole of the dowel, then screw on the nylon bolt to secure in place.

Once nylon bolt is secure, pull Joint towards you and stand upright.