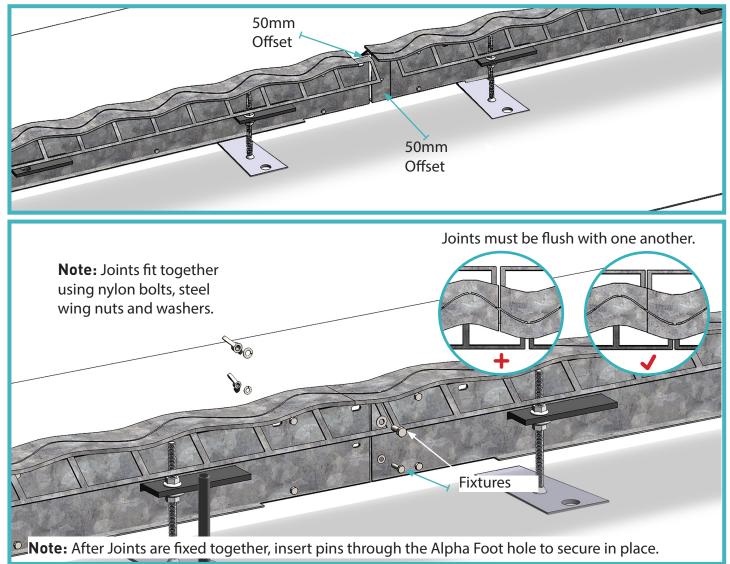

#### 03 Fix joints together

Position joints end to end and push the 50mm offsets together, and assemble using the M6 and M8 fixtures provided.

All content found within this installation guide is approximate. RCR Flooring Products Ltd reserves the right to amend this installation guide at any time. For further details, please contact RCR Flooring Products Ltd. RCR Flooring Products Ltd is registered in England & Wales - No. 02815314.