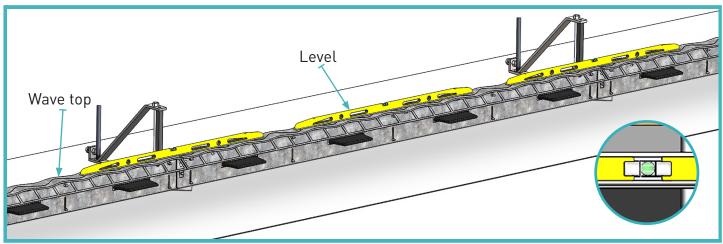

Check the level of the Joints with an optical leveler in three positions below.

All content found within this installation guide is approximate. RCR Flooring Products Ltd reserves the right to amend this installation guide at any time. For further details, please contact RCR Flooring Products Ltd. RCR Flooring Products Ltd is registered in England & Wales - No. 02815314.

# Permaban Wave Installation Guide

To Suit Slabs 150mm to 200mm Using AlphaFix Method

Installation Guide Issue V1.0 15/04/19

Measure the horizontal level using the top strip.