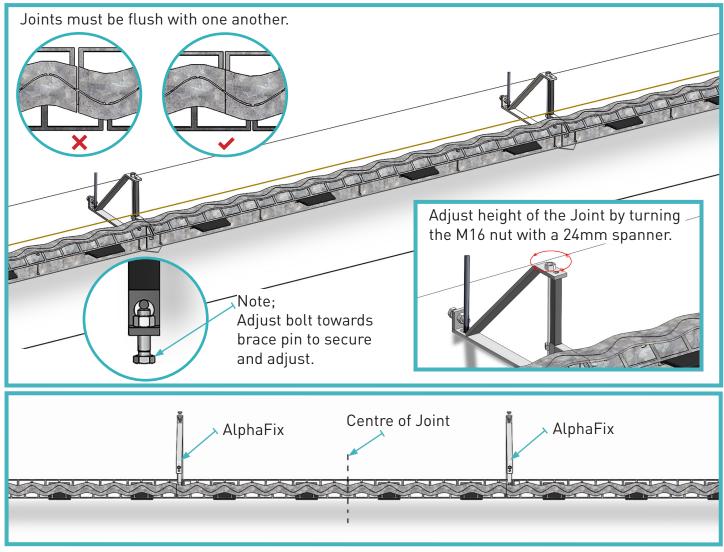

# 03 Adjust to Height

Brace the AlphaFix by using a pin and screwing the M16 bolt tight against it. Adjust the M16 nut on top of the AlpaFix for the required slab depth. Joints must also be pressed together so no gaps are visable.