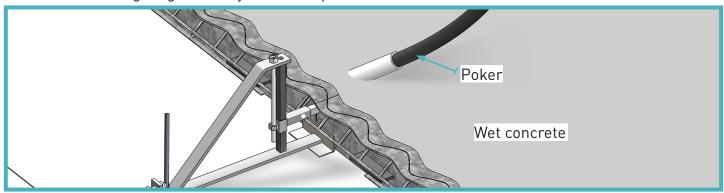

# 06 Vibrate Concrete

Poker vibrate along length of the joint to compacted concrete.