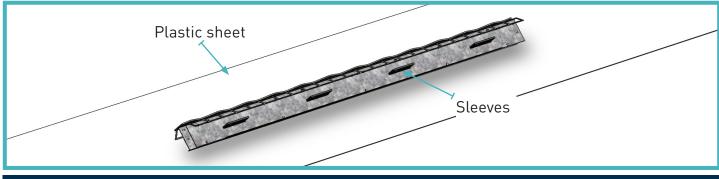

# 01 Placing the Wave Joint

Place Joints on the floor with sleeves pointing up.