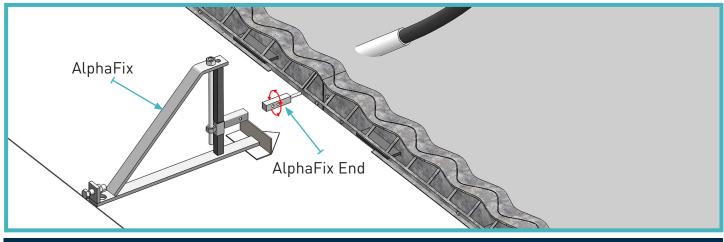

## 02 Inserting AlphaFix

Place the AlphaFix in position at the start of the Joint, then pick up the Joint and instert it onto the AlphaFix End. Once inserted, place the washer and screw on the M8 wing nut to secure in place.