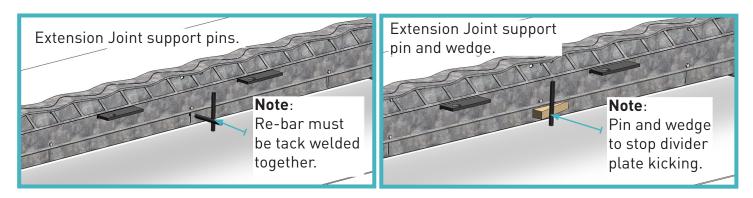

# 05 Support bars / Wedges

This method used 2 times along the Joint gives good support to the extension plate.

All content found within this installation guide is approximate. RCR Flooring Products Ltd reserves the right to amend this installation guide at any time. For further details, please contact RCR Flooring Products Ltd. RCR Flooring Products Ltd is registered in England & Wales - No. 02815314.