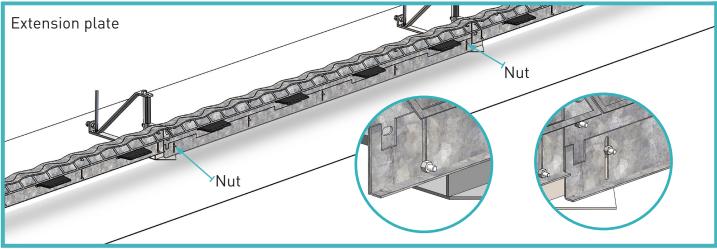

# 04 Adjust Wave extension divider plate

Losen the Nuts on the extension plate then tighten to set the Joint at a specific height.