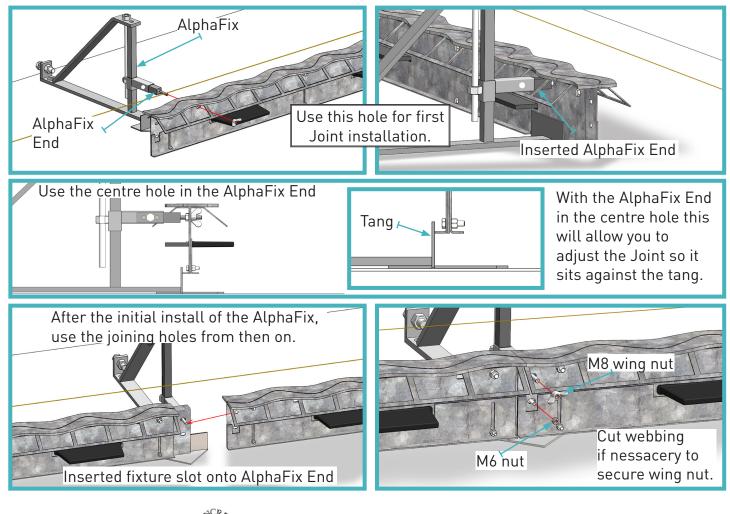

## 02 Inserting AlphaFix

Place the AlphaFix in position at the start of the Joint, then pick up the Joint and instert it onto the AlphaFix End. Once inserted, place the washer and screw on the M8 wing nut to secure in place.