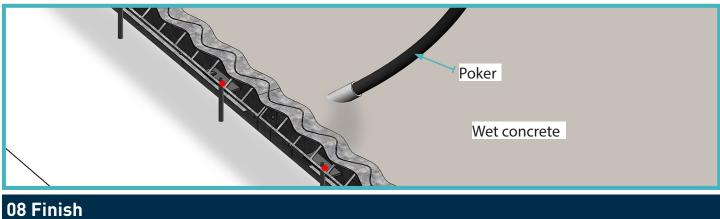

#### 07 Vibrate Concrete

Poker vibrate along length of the Joint to compacted concrete.

Finish concrete, flush to top of the Joint ensuring the rail is clearly visable.

All content found within this installation guide is approximate. RCR Flooring Products Ltd reserves the right to amend this installation guide at any time. For further details, please contact RCR Flooring Products Ltd. RCR Flooring Products Ltd is registered in England & Wales - No. 02815314.