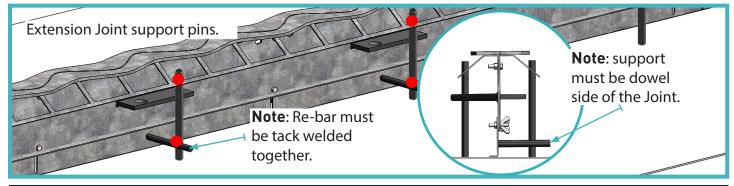

# 06 Support bars / Wedges

This method used 3 times along the Joint gives good support to the extension plate.