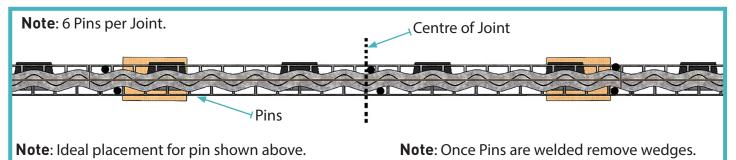

#### 02 Set up

Drive pins through the webbing and tack weld into position.

# Permaban Wave Installation Guide

Installation Guide Issue V1.0 14/07/22

Once Joints are level hammer pins ether side of the joint and tack weld in position.