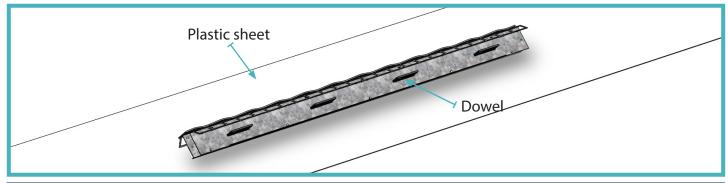

### 01 Placing the Wave Joint

Place Joints on the floor with dowels pointing down.