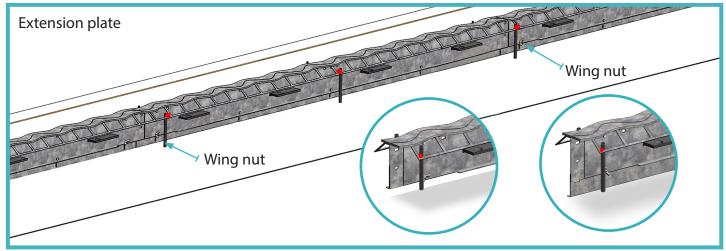

## 05 Adjust Wave extension divider plate

Loosen the wing nuts on the extension plate then tighten to set the Joint at a specific height.