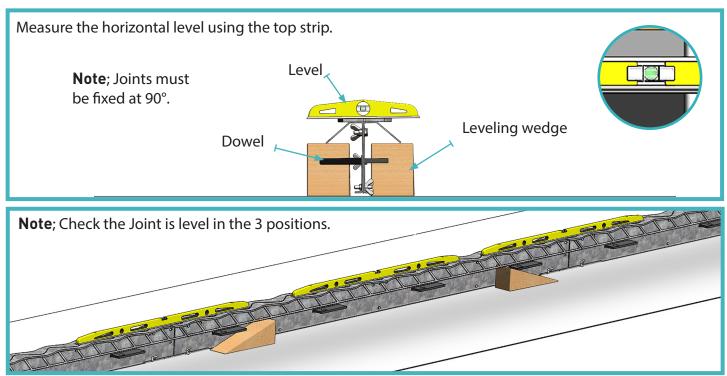

#### 03 Adjust to Height

Use wedges on either side and either end, these are used to adjust the height of the Joint. Road form pins are then driven in the ground and tack welded to set the height.

# Permaban Wave Installation Guide

Installation Guide Issue V1.0 14/07/22

Once Joints are level hammer pins ether side of the joint and tack weld in position.