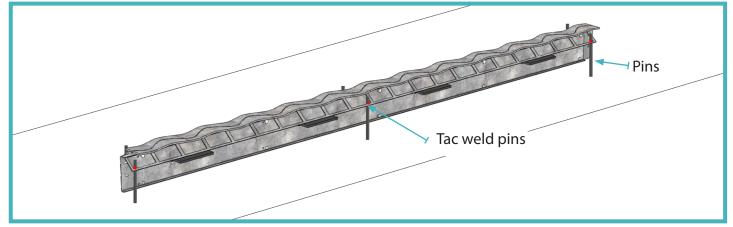

#### 02 Set up

Drive pins through the webbing and tack weld into position.

#### 03 Adjust to Height

Use wedges on either side and either end, these are used to adjust the height of the Joint. Road form pins are then driven in the ground and tack welded to set the height.