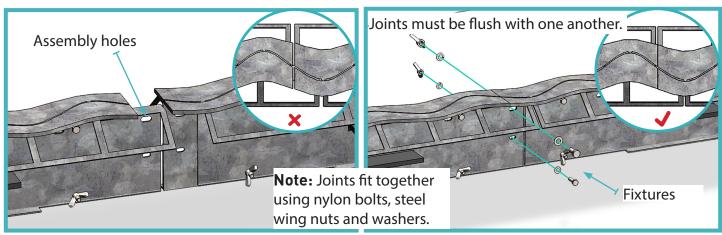

## 04 Adjust to Height

Stand Joints end to end, and fix together using fixtures through the supplied assembly holes.

All content found within this installation guide is approximate. RCR Flooring Products Ltd reserves the right to amend this installation guide at any time. For further details, please contact RCR Flooring Products Ltd. RCR Flooring Products Ltd is registered in England & Wales - No. 02815314.