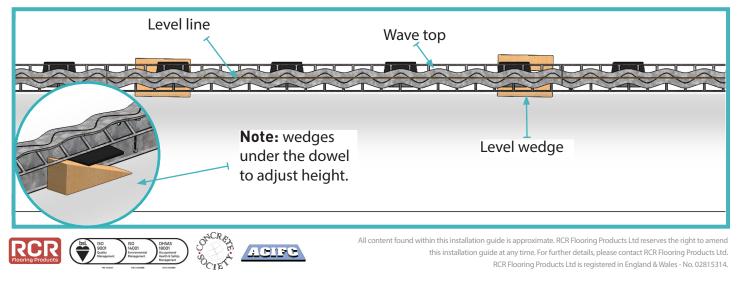

#### 03 Adjust to Height

Use wedges on either side and either end, these are used to adjust the height of the Joint. Road form pins are then driven in the ground and tack welded to set the height.

# Permaban Wave Installation Guide

Installation Guide Issue V1.0 14/07/22

Once Joints are level hammer pins ether side of the joint and tack weld in position.