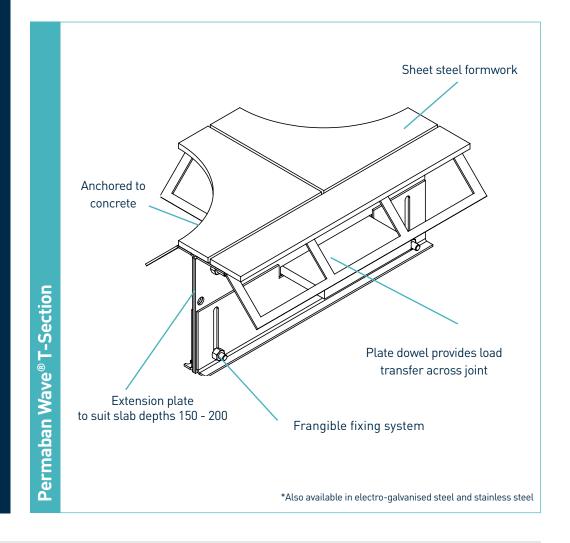

# Component Material Non impact steel top provides joint arris EN 10277-1:2018 S235JRC Sheet steel formwork EN 10130:2006 DC01 Plate dowel BS EN 10025-2:2004 S275JR Plate dowel sleeve HDPP