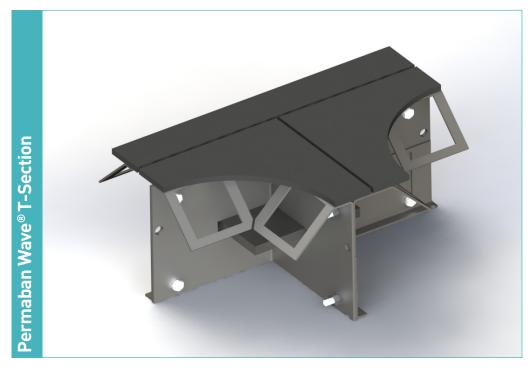

# ermaban Wave

Specification Sheet Issue 1.5 01/08/2023















## Permaban Wave® T-Section

Specification Sheet Issue 1.5 01/08/2023

### manufacturing tolerances

Length±2.0mmHeight±1mmStraightness±0.5mm/600mm



### dimensions and weight of Permaban Wave® T-Section

| Accessory | Width (mm) | Length (mm) | Single Weight (kg) | Number Per Bundle | Bundle Weight (kg) |
|-----------|------------|-------------|--------------------|-------------------|--------------------|
| T-Section | 303        | 193         | 5                  | 64                | 355                |

Typical height and length values shown only.

# Component Material Non impact steel top provides joint arris EN 10277-1:2018 S235JRC Sheet steel formwork EN 10130:2006 DC01 Plate dowel BS EN 10025-2:2004 S275JR Plate dowel sleeve HDPP