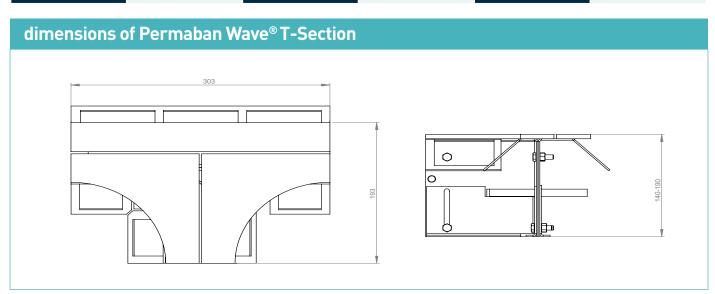

### manufacturing tolerances

Length±2.0mmHeight±1mmStraightness±0.5mm/600mm

### dimensions and weight of Permaban Wave® T-Section

| Accessory | Width (mm) | Length (mm) | Single Weight (kg) | Number Per Bundle | Bundle Weight (kg) |
|-----------|------------|-------------|--------------------|-------------------|--------------------|
| T-Section | 303        | 193         | 5                  | 64                | 355                |

Typical height and length values shown only.