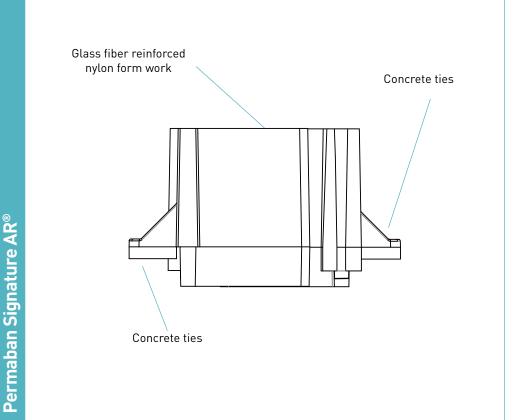

| materials            |                        |  |  |  |  |
|----------------------|------------------------|--|--|--|--|
| Component            | Material               |  |  |  |  |
| Sheet steel formwork | Glass reinforced nylon |  |  |  |  |