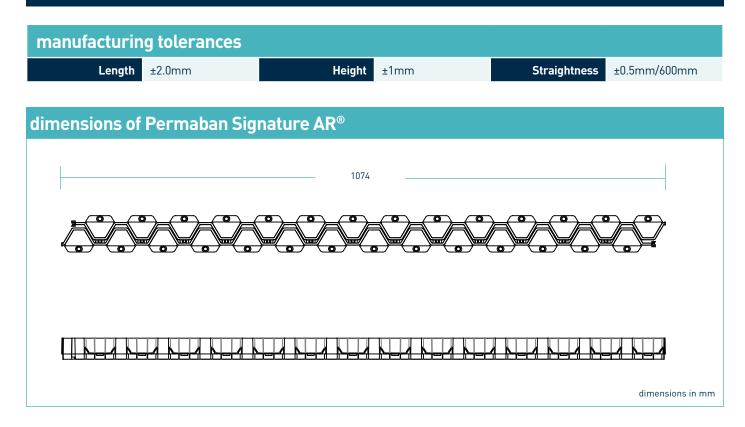

## Permaban Signature AR®

Specification Sheet Issue 1.4 01/09/2024

| dimensions and weight of Permaban Signature AR® |             |                             |                   |                                            |  |
|-------------------------------------------------|-------------|-----------------------------|-------------------|--------------------------------------------|--|
| Joint Height, h<br>(mm)                         | Length (mm) | Single Joint<br>Weight (kg) | Number Per Bundle | Weight per bundle including packaging (kg) |  |
| 40                                              | 1074        | 0.88                        | 25                | 22                                         |  |