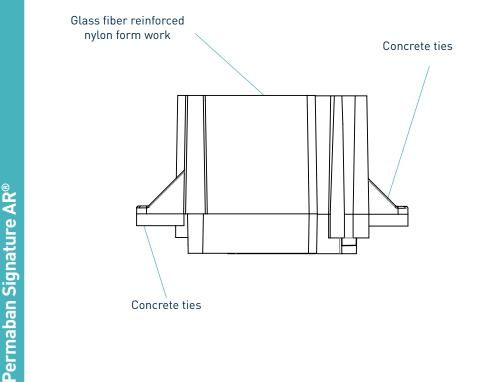

| materials            |                        |  |  |  |  |
|----------------------|------------------------|--|--|--|--|
| Component            | Material               |  |  |  |  |
| Sheet steel formwork | Glass reinforced nylon |  |  |  |  |