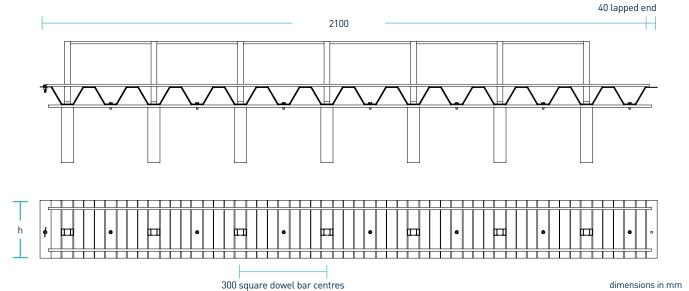

# dimensions of Permaban Signature®

dimensions in mm

### dimensions and weight of Permaban Signature® Nominal Slab Joint Height, **Dowel Size** Dowel Length (mm) Single Joint Number Per Bundle Depth (mm) h (mm) (mm) Centres (mm) Weight (kg) Bundle Weight (kg) 125 24 28 797 150 26 45 1295 2100 175 20 x 20 x 420 300 28 45 1385 200 30 36 1205 225 1277 32 36

Typical height and length values shown only. Weight values and bundle information shown are approximate.

| materials               |                        |  |  |  |
|-------------------------|------------------------|--|--|--|
| Component               | Material               |  |  |  |
| Sheet steel formwork    | EN 10346:2015 DX51D+Z  |  |  |  |
| Reinforcement steel bar | BS 4449:2005 B500A     |  |  |  |
| Square dowel bar        | EN 10025-2:2004 S275JR |  |  |  |
| Square dowel bar sleeve | PP                     |  |  |  |