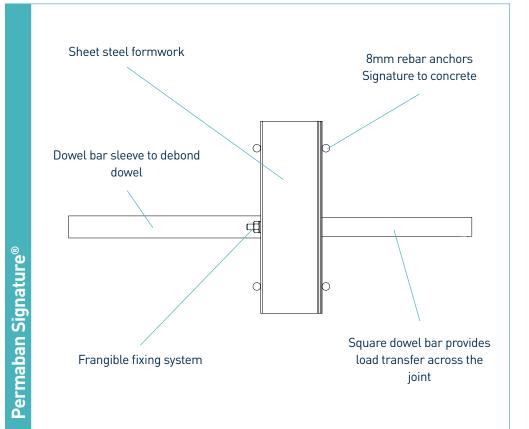

Typical height and length values shown only. Weight values and bundle information shown are approximate.

| materials               |                        |  |  |  |
|-------------------------|------------------------|--|--|--|
| Component               | Material               |  |  |  |
| Sheet steel formwork    | EN 10346:2015 DX51D+Z  |  |  |  |
| Reinforcement steel bar | BS 4449:2005 B500A     |  |  |  |
| Square dowel bar        | EN 10025-2:2004 S275JR |  |  |  |
| Square dowel bar sleeve | PP                     |  |  |  |