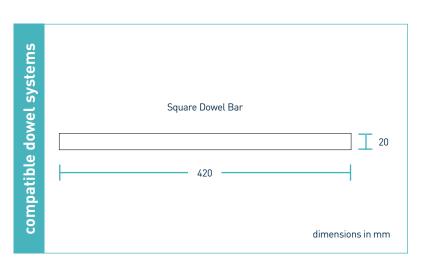

### dimensions and weight of Permaban Signature® Nominal Slab Joint Height, **Dowel Size** Dowel Length (mm) Single Joint Number Per Bundle Depth (mm) h (mm) (mm) Centres (mm) Weight (kg) Bundle Weight (kg) 125 24 28 797 150 26 45 1295 2100 175 20 x 20 x 420 300 28 45 1385 200 30 36 1205 225 1277 32 36

Typical height and length values shown only. Weight values and bundle information shown are approximate.

| materials               |                        |  |  |  |
|-------------------------|------------------------|--|--|--|
| Component               | Material               |  |  |  |
| Sheet steel formwork    | EN 10346:2015 DX51D+Z  |  |  |  |
| Reinforcement steel bar | BS 4449:2005 B500A     |  |  |  |
| Square dowel bar        | EN 10025-2:2004 S275JR |  |  |  |
| Square dowel bar sleeve | PP                     |  |  |  |