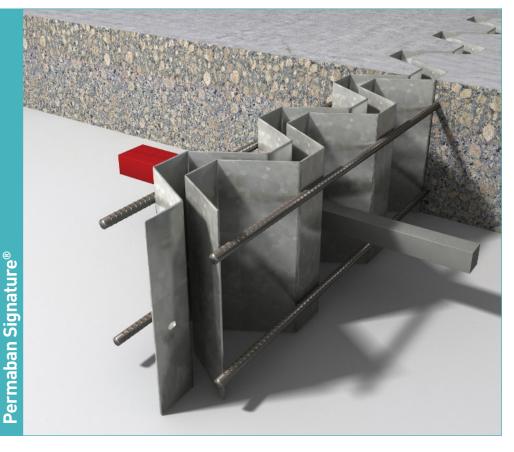

# dimensions of Permaban Signature®

dimensions in mm

### dimensions and weight of Permaban Signature® Nominal Slab Joint Height, **Dowel Size** Dowel Length (mm) Single Joint Number Per Bundle Depth (mm) h (mm) (mm) Centres (mm) Weight (kg) Bundle Weight (kg) 125 24 28 797 150 26 45 1295 2100 175 20 x 20 x 420 300 28 45 1385 200 30 36 1205 225 1277 32 36