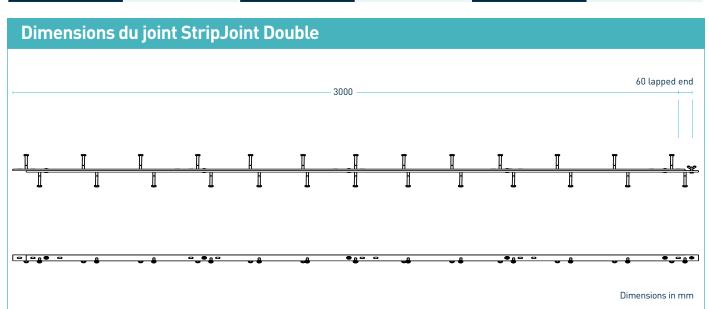

### manufacturing tolerances

### dimensions and weight of StripJoint Double

| Joint Height, h (mm) | Length (mm) | Single Joint Weight (kg) | Number Per Bundle | Bundle Weight (kg) |
|----------------------|-------------|--------------------------|-------------------|--------------------|
| 40                   | 3000        | 20.5                     | 69                | 1539.5             |

Typical height and length values shown only. Weight values shown are based on mild steel StripJoint Double and are approximate.approximatives.