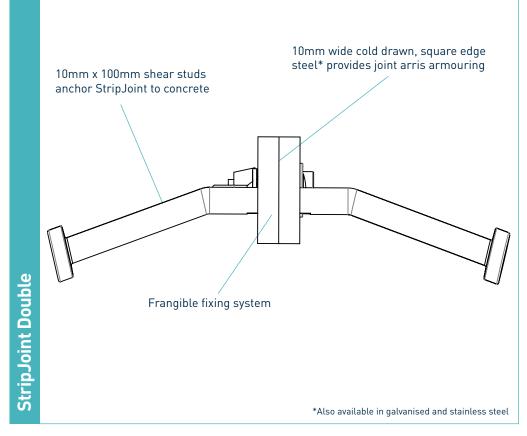

# materialsComponentMaterialJoint arris armouringEN 10277-1:2018 S235JRCShear studEN ISO 13918:2017 S235J2