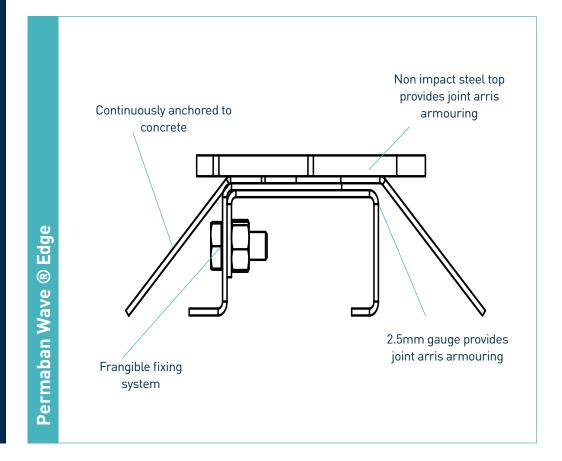

# Edge

# ermaban Wav

Specification Sheet Issue 1.2 01/11/2024















# Permaban Wave® Edge

Specification Sheet Issue 1.2 01/11/2024

### manufacturing tolerances





## dimensions and weight of Permaban Wave ® Edge

| Joint Height (mm) | Length (mm) | Single Joint Weight (kg) | Number Per Bundle | Bundle Weight (kg) |
|-------------------|-------------|--------------------------|-------------------|--------------------|
| 161.5             | 2398        | 17                       | 90                | 1655               |

Typical height and length values shown only. Weight values shown are approximate.

| materials             |                         |  |  |  |
|-----------------------|-------------------------|--|--|--|
| Component             | Material                |  |  |  |
| Joint arris armouring | EN 10277-1:2018 S235JRC |  |  |  |