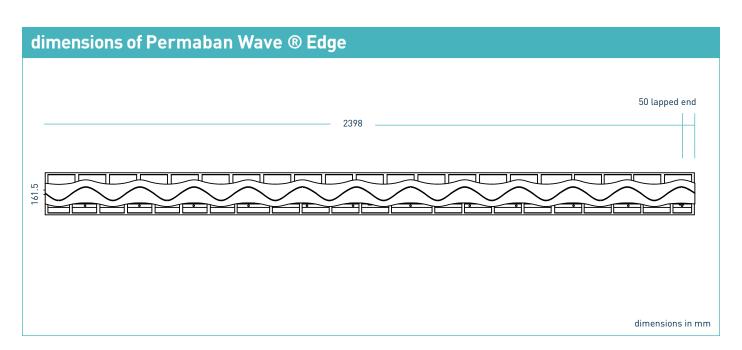

## dimensions and weight of Permaban Wave ® Edge

| Joint Height (mm) | Length (mm) | Single Joint Weight (kg) | Number Per Bundle | Bundle Weight (kg) |
|-------------------|-------------|--------------------------|-------------------|--------------------|
| 161.5             | 2398        | 17                       | 90                | 1655               |

Typical height and length values shown only. Weight values shown are approximate.

| materials             |                         |  |  |  |
|-----------------------|-------------------------|--|--|--|
| Component             | Material                |  |  |  |
| Joint arris armouring | EN 10277-1:2018 S235JRC |  |  |  |