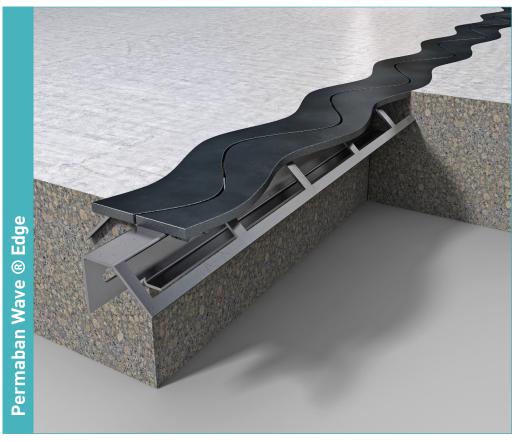

# Edge

# ermaban Wav

Specification Sheet Issue 1.2 01/11/2024















# Permaban Wave® Edge

Specification Sheet Issue 1.2 01/11/2024

### manufacturing tolerances





## dimensions and weight of Permaban Wave ® Edge

| Joint Height (mm) | Length (mm) | Single Joint Weight (kg) | Number Per Bundle | Bundle Weight (kg) |
|-------------------|-------------|--------------------------|-------------------|--------------------|
| 161.5             | 2398        | 17                       | 90                | 1655               |

Typical height and length values shown only. Weight values shown are approximate.

| materials             |                         |  |  |  |
|-----------------------|-------------------------|--|--|--|
| Component             | Material                |  |  |  |
| Joint arris armouring | EN 10277-1:2018 S235JRC |  |  |