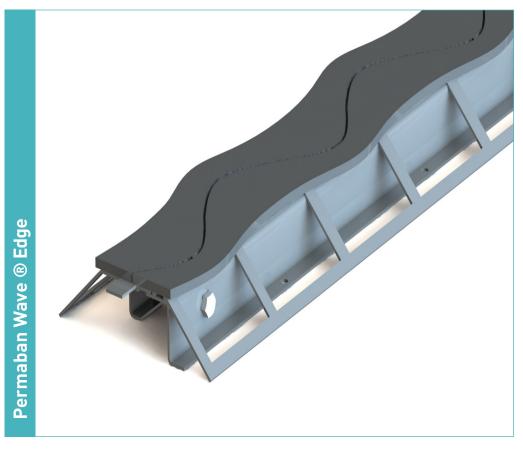

## Permaban Wave® Edge

Specification Sheet Issue 1.2 01/11/2024

# materials Component Material Joint arris armouring EN 10277-1:2018 S235JRC