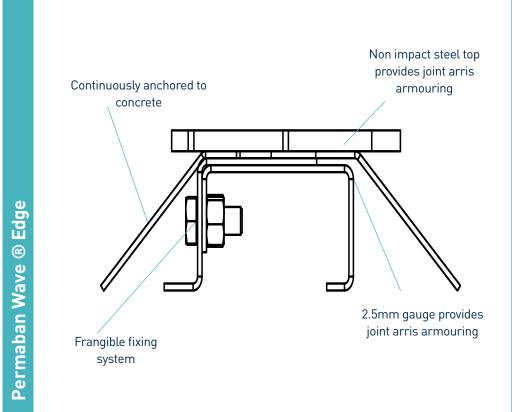

t: +44 1752 895288 | f: +44 1752 395800 | e: info@rcrflooringproducts.com



Specification Sheet Issue 1.2 01/11/2024















## Permaban Wave® Edge

Specification Sheet Issue 1.2 01/11/2024

### manufacturing tolerances





## dimensions and weight of Permaban Wave ® Edge

| Joint Height, h (mm) | Length (mm) | Single Joint Weight (kg) | Number Per Bundle | Bundle Weight (kg) |
|----------------------|-------------|--------------------------|-------------------|--------------------|
| 161.5                | 2398        | 17                       | 90                | 1655               |

Typical height and length values shown only. Weight values shown are approximate.

# materials Component Material Joint arris armouring EN 10277-1:2018 S235JRC