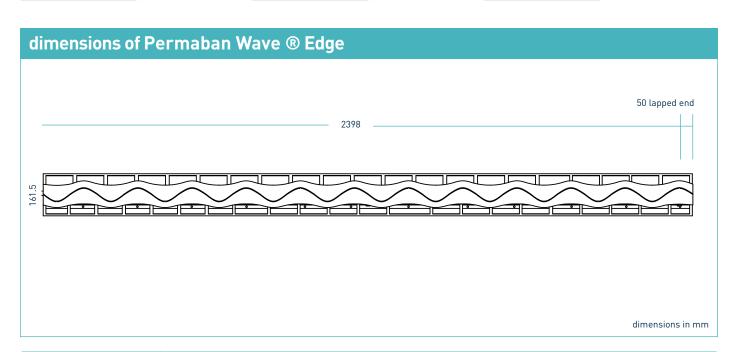

## dimensions and weight of Permaban Wave ® Edge

| Joint Height, h (mm) | Length (mm) | Single Joint Weight (kg) | Number Per Bundle | Bundle Weight (kg) |
|----------------------|-------------|--------------------------|-------------------|--------------------|
| 161.5                | 2398        | 17                       | 90                | 1655               |

Typical height and length values shown only. Weight values shown are approximate.