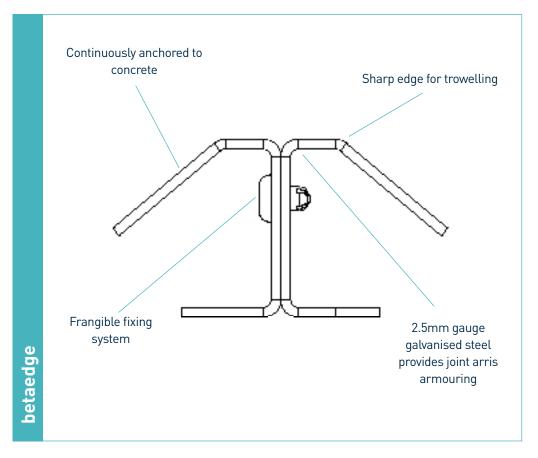

### materials

| Component             | Material               |  |
|-----------------------|------------------------|--|
| Joint arris armouring | EN 10346: 2015 Dx514+Z |  |