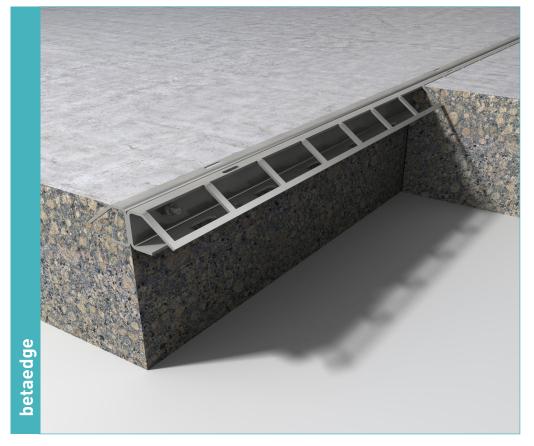

# oetaedge





Specification Sheet Issue 3.6 26/03/2019









t: +44 1752 895288 | f: +44 1752 395800 | e: info@rcrflooringproducts.com



# betaedge

Specification Sheet Issue 3.6 26/03/2019

### manufacturing tolerances

 Length
 ±2.0mm
 Height
 ±1mm
 Straightness
 ±0.5mm/600mm

## dimensions of betaedge

50 lapped end

dimensions in mm

# dimensions and weight of betaedge

| Joint Height, h (mm) | Length (mm) | Single Joint Weight (kg) | Number Per Bundle | Bundle Weight (kg) |
|----------------------|-------------|--------------------------|-------------------|--------------------|
| 45                   | 2400        | 5.76                     | 240               | 1502.4             |

Typical height and length values shown only. Weight values shown are approximate.

### materials

| Compone