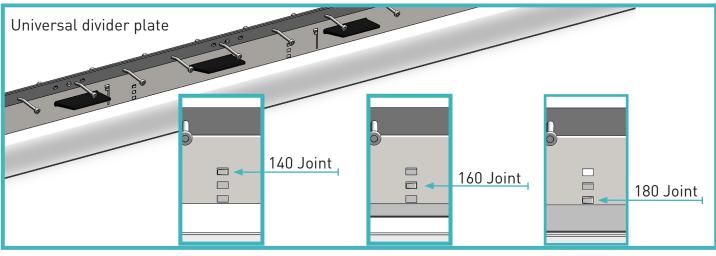

#### 05 Adjust universal divider plate

To extend the universal divider plate, pull out, push down and insert.

All content found within this installation guide is approximate. RCR Flooring Products Ltd reserves the right to amend this installation guide at any time. For further details, please contact RCR Flooring Products Ltd. RCR Flooring Products Ltd is registered in England & Wales - No. 02815314.