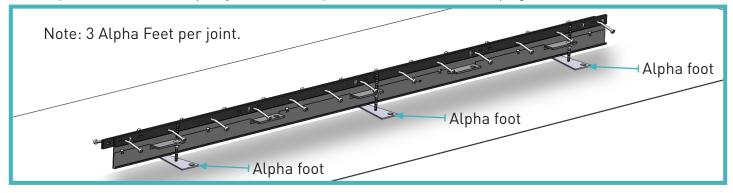

#### 02 Insert 3 AlphaFeet per Joint

Slightly tilt Joint and insert AlphaFoot through the hole of the dowel, then screw on the nylon bolt to secure in place.

Once nylon bolt is secure, pull joint towards you and stand the Joint upright.