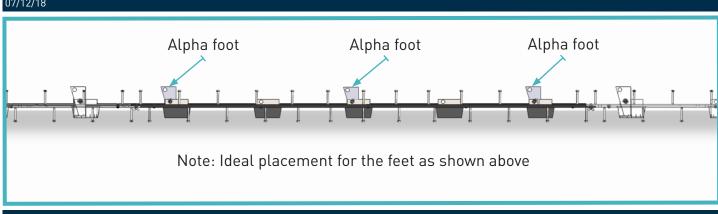

#### 02 Insert 3 AlphaFeet per Joint

Slightly tilt Joint and insert AlphaFoot through the hole of the dowel, then screw on the nylon bolt to secure in place.

Once nylon bolt is secure, pull joint towards you and stand the Joint upright.