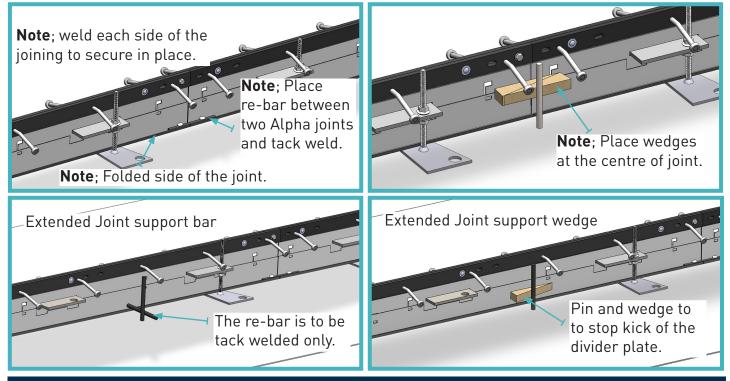

#### 06 Support bars / Wedges

This method gives good support to the adjustable divider plate after its been adjusted.