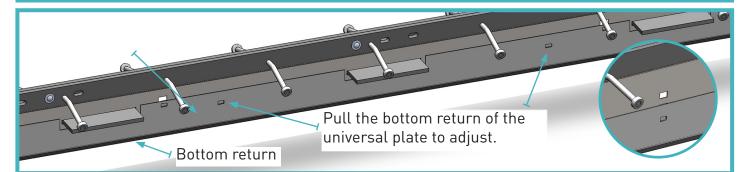

#### 05 Adjust universal divider plate

To extend the universal divider plate, pull out, push down and insert.

All content found within this installation guide is approximate. RCR Flooring Products Ltd reserves the right to amend this installation guide at any time. For further details, please contact RCR Flooring Products Ltd. RCR Flooring Products Ltd is registered in England & Wales - No. 02815314.