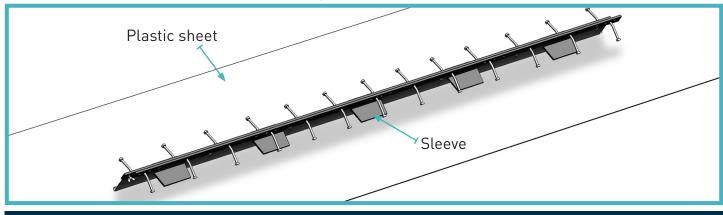

#### 01 Placing the AlphaJoint

Place joints on the floor with sleeves pointing down.