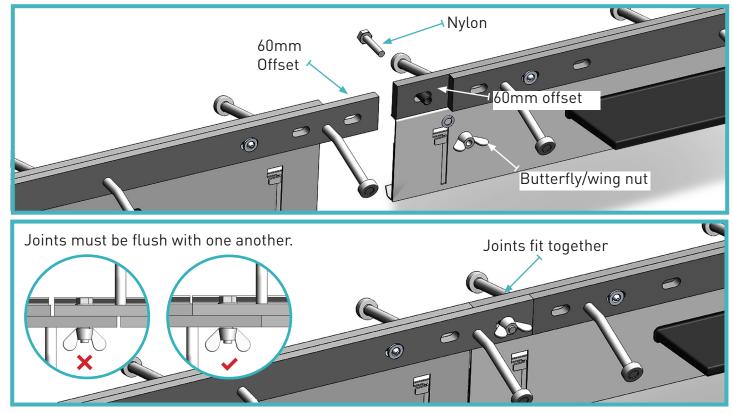

#### 03 Fix joints together

Position joints end to end, unscrew the wing nut and nylon, push the 60mm offsets together and re-assemble.

All content found within this installation guide is approximate. RCR Flooring Products Ltd reserves the right to amend this installation guide at any time. For further details, please contact RCR Flooring Products Ltd. RCR Flooring Products Ltd is registered in England & Wales - No. 02815314.