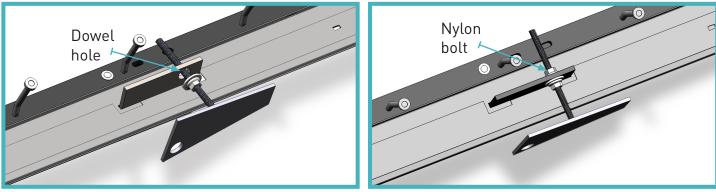

#### 02 Insert 3 AlphaFeet per Joint

Slightly tilt Joint and insert AlphaFoot through the hole of the dowel, then screw on the nylon bolt to secure in place.

Once nylon bolt is secure, pull joint towards you and stand the Joint upright.