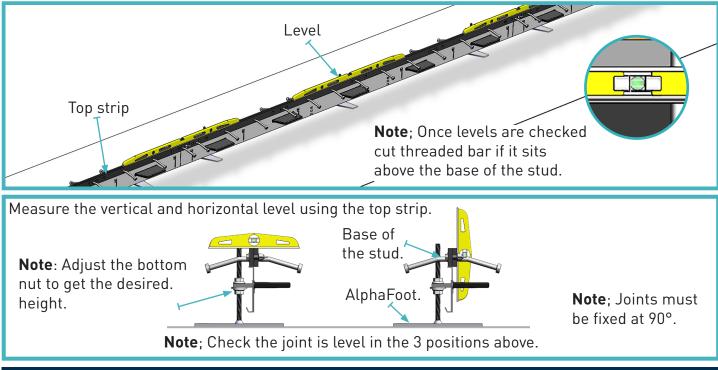

#### 04 Adjust to Height

Use the adjustment bolt on the AlphaFoot to get the desired height required, and check with a spirit level/optical level.