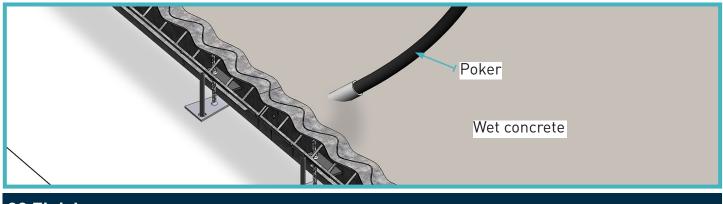

#### 07 Vibrate Concrete

Poker vibrate along length of the joint to compacted concrete.