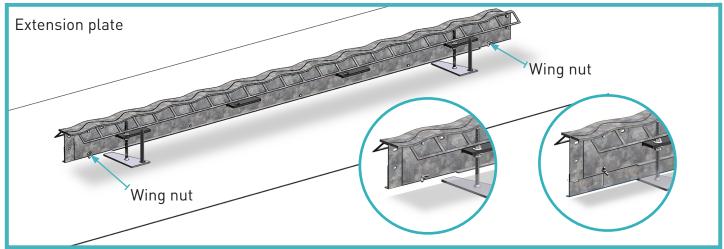

## 05 Adjust Wave extension divider plate

Losen the wing nuts on the extension plate then tighten to set the joint at a specific height.

All content found within this installation guide is approximate. RCR Flooring Products Ltd reserves the right to amend this installation guide at any time. For further details, please contact RCR Flooring Products Ltd. RCR Flooring Products Ltd is registered in England & Wales - No. 02815314.