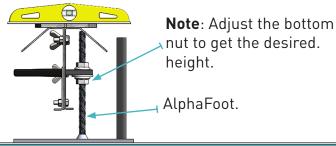

#### 04 Adjust to Height

Use the adjustment bolt on the AlphaFoot to achieve desired height and check with a spirit level/optical level.

**Note**; Joints must be fixed at 90°.