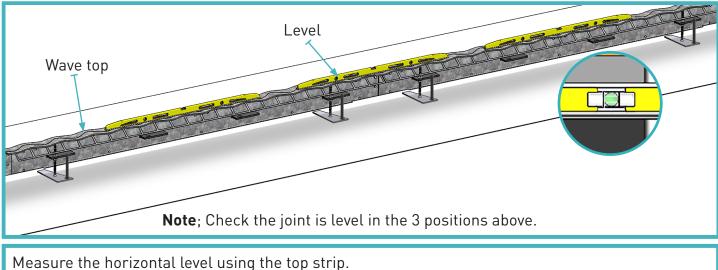

#### 04 Adjust to Height

Use the adjustment bolt on the AlphaFoot to achieve desired height and check with a spirit level/optical level.

**Note**; Joints must be fixed at 90°.