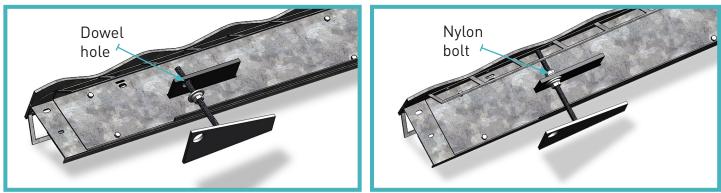

## 02 Insert 2 AlphaFeet per Joint

Slightly tilt Joint and insert AlphaFoot through the hole of the dowel, then screw on the nylon bolt to secure in place.

Once nylon bolt is secure, pull Joint towards you and stand upright.