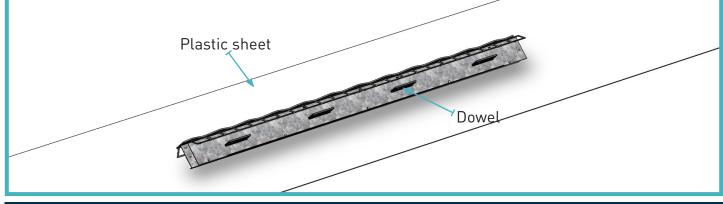

#### 01 Placing the Wave Joint

Place joints on the floor with dowels pointing down.