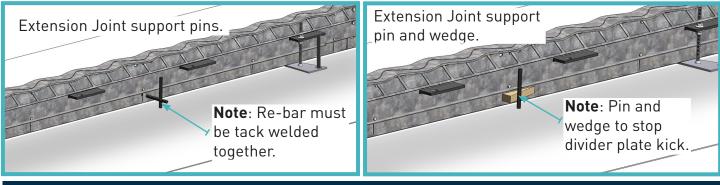

## 06 Support bars / Wedges

This method used 3 times along the Joint gives good support to the extension plate.