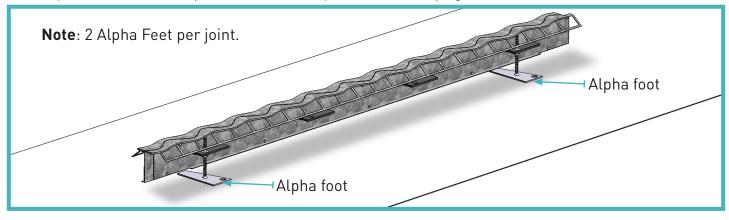

## 02 Insert 2 AlphaFeet per Joint

Slightly tilt Joint and insert AlphaFoot through the hole of the dowel, then screw on the nylon bolt to secure in place.

Once nylon bolt is secure, pull Joint towards you and stand upright.