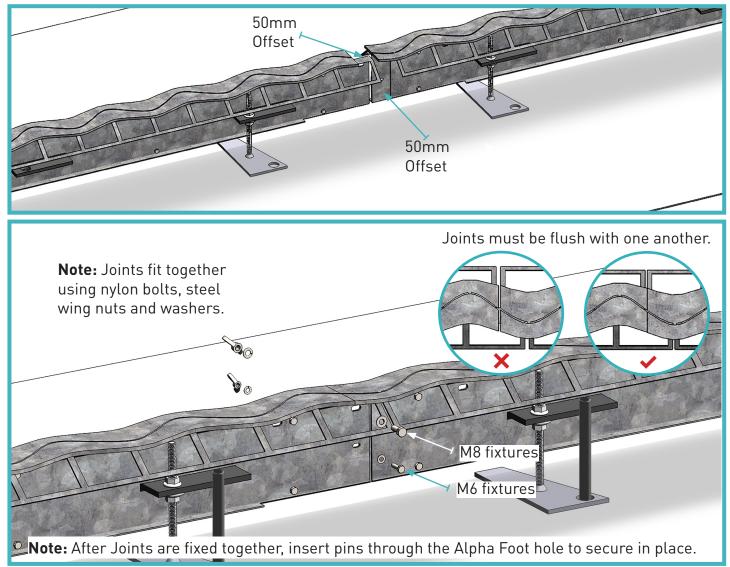

#### 03 Fix joints together

Position joints end to end and push the 50mm offsets together, and assemble using the M6 and M8 fixtures provided.

All content found within this installation guide is approximate. RCR Flooring Products Ltd reserves the right to amend this installation guide at any time. For further details, please contact RCR Flooring Products Ltd. RCR Flooring Products Ltd is registered in England & Wales - No. 02815314.