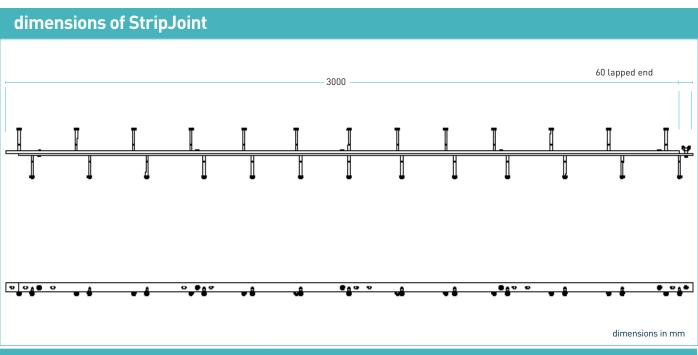

#### manufacturing tolerances

#### dimensions and weight of StripJoint

| Joint Height, h (mm) | Length (mm) | Single Joint Weight (kg) | Number Per Bundle | Bundle Weight (kg) |
|----------------------|-------------|--------------------------|-------------------|--------------------|
| 40                   | 3000        | 20.5                     | 69                | 1500               |

Typical height and length values shown only. Weight values shown are based on mild steel StripJoint and are approximate.