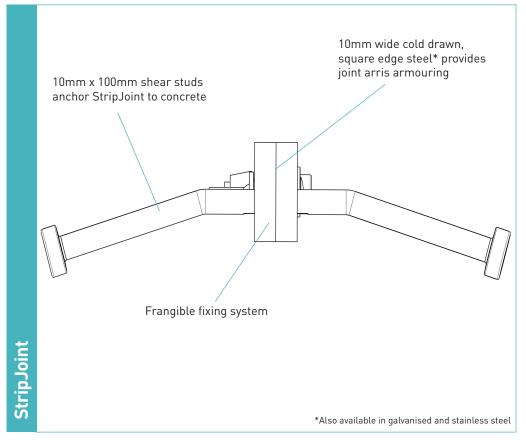

## materialsComponentMaterialJoint arris armouringBS 070M20Shear studEN ISO 13918 : 2017 S235J2