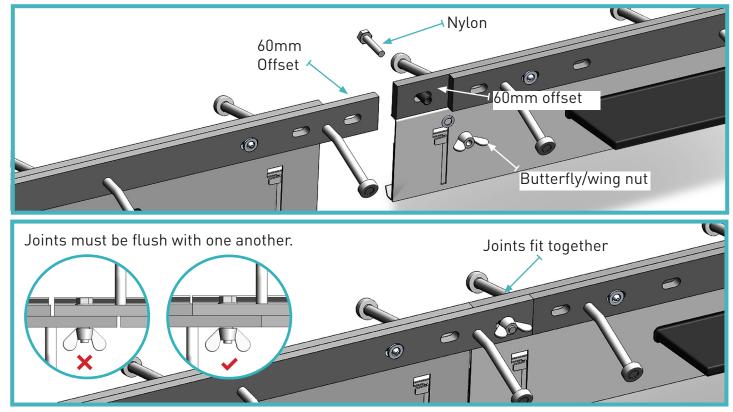

#### 03 Fix joints together

Position joints end to end, unscrew the wing nut and nylon, push the 60mm offsets together and re-assemble.