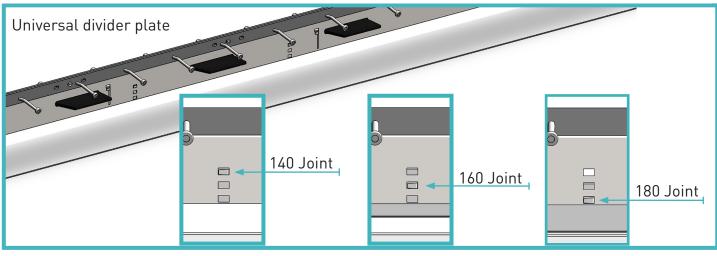

#### 05 Adjust universal divider plate

To extend the universal divider plate, pull out, push down and insert.