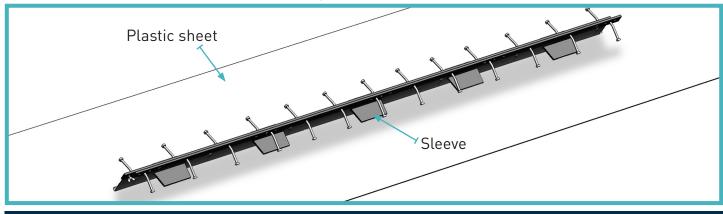

#### 01 Placing the AlphaJoint

Place joints on the floor with sleeves pointing down.