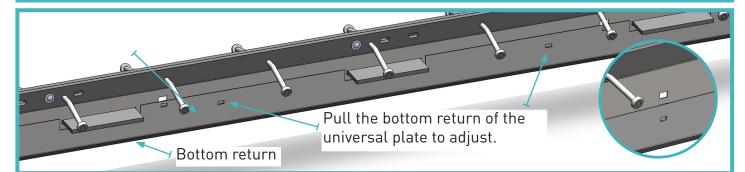

#### 05 Adjust universal divider plate

To extend the universal divider plate, pull out, push down and insert.