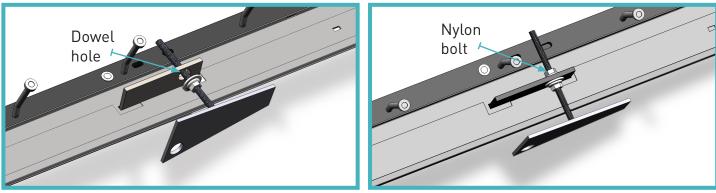

#### 02 Insert 3 AlphaFeet per Joint

Slightly tilt Joint and insert AlphaFoot through the hole of the dowel, then screw on the nylon bolt to secure in place.

Once nylon bolt is secure, pull joint towards you and stand the Joint upright.