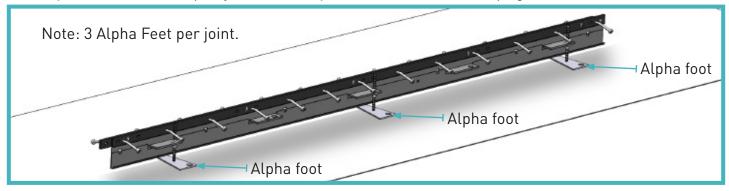

#### 02 Insert 3 AlphaFeet per Joint

Slightly tilt Joint and insert AlphaFoot through the hole of the dowel, then screw on the nylon bolt to secure in place.

Once nylon bolt is secure, pull joint towards you and stand the Joint upright.