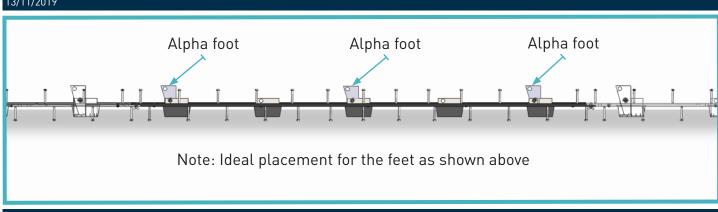

#### 02 Insert 3 AlphaFeet per Joint

Slightly tilt Joint and insert AlphaFoot through the hole of the dowel, then screw on the nylon bolt to secure in place.

Once nylon bolt is secure, pull joint towards you and stand the Joint upright.