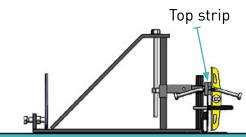

#### Note;

Joints must be fixed at 90°.

Note; Measure the vertical and horizontal level using the top strip. Level

All content found within this installation guide is approximate. RCR Flooring Products Ltd reserves the right to amend this installation guide at any time. For further details, please contact RCR Flooring Products Ltd. RCR Flooring Products Ltd is registered in England & Wales - No. 02815314.