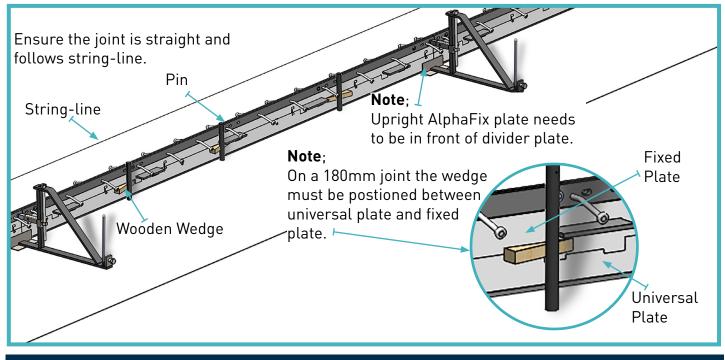

## 04 Brace the Joint through AlphaFix Hole

Joint to follow the string-line.

All content found within this installation guide is approximate. RCR Flooring Products Ltd reserves the right to amend this installation guide at any time. For further details, please contact RCR Flooring Products Ltd. RCR Flooring Products Ltd is registered in England & Wales - No. 02815314.

## 05 Pin and Wedging

#### Use 3 pins and 3 wedges per joint.