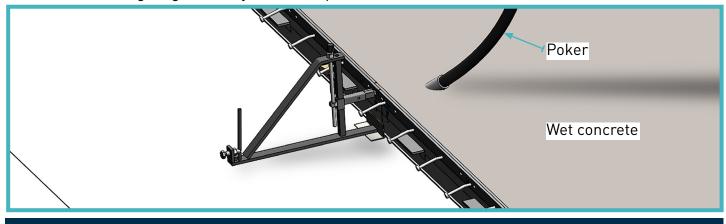

### **07 Vibrate Concrete**

Poker vibrate along length of the joint to compacted concrete.