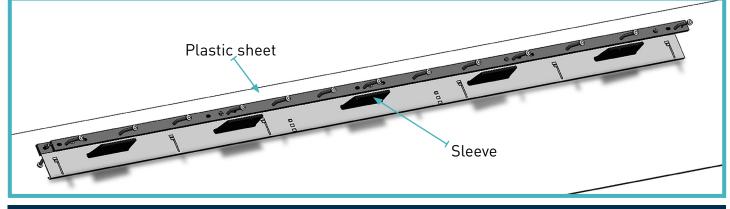

## 01 Placing the AlphaJoint

Place joints on the floor with sleeves pointing up.