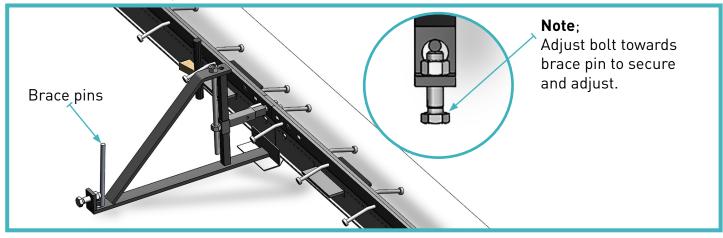

## 04 Brace the Joint through AlphaFix Hole

Joint to follow the string-line.

All content found within this installation guide is approximate. RCR Flooring Products Ltd reserves the right to amend this installation guide at any time. For further details, please contact RCR Flooring Products Ltd. RCR Flooring Products Ltd is registered in England & Wales - No. 02815314.

## 06 Adjust to Height

Check height is correct, adjust the 24mm nut on top of the AlphaFix to achieve height required, ensuring the joint is level using a spirit level/optical level.