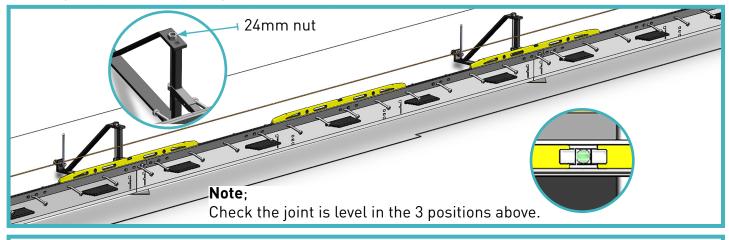

## 06 Adjust to Height

Check height is correct, adjust the 24mm nut on top of the AlphaFix to achieve height required, ensuring the joint is level using a spirit level/optical level.