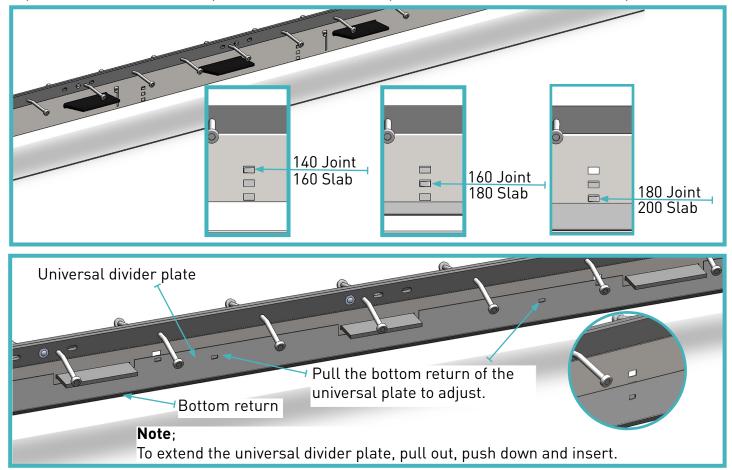

## 03 Set AlphaJoint to Correct Slab Depth

AlphaJoint universal divider plate has 3 different size positions which can suit 3 slab depths.