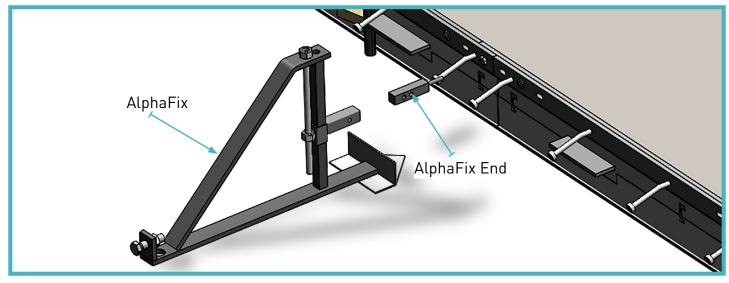

## 02 Assemble Joint to AlphaFix

Position AlphaFix at joining holes. Use one AlphaFix at each end of the joint.

All content found within this installation guide is approximate. RCR Flooring Products Ltd reserves the right to amend this installation guide at any time. For further details, please contact RCR Flooring Products Ltd. RCR Flooring Products Ltd is registered in England & Wales - No. 02815314.

### 08 Remove AlphaFix

Once the concrete is set, remove AlphaFix body from the AlphaFix End by unscrewing bolt through the 20x20 box. Then unscrew the AlphaFix End from the joint.