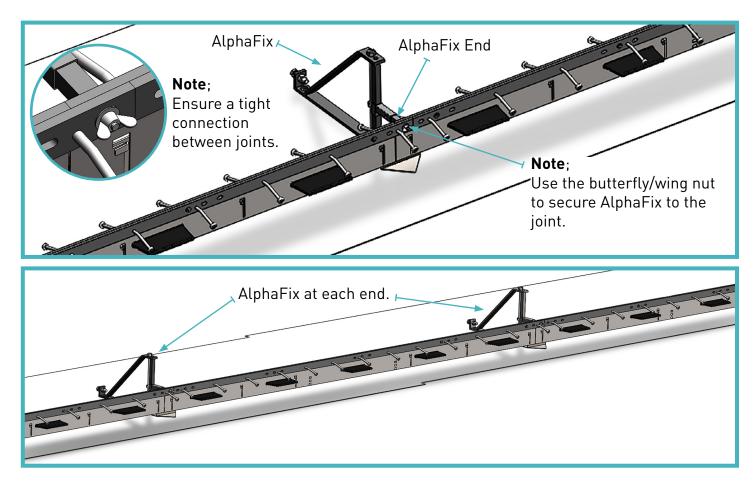

## 02 Assemble Joint to AlphaFix

Position AlphaFix at joining holes. Use one AlphaFix at each end of the joint.

All content found within this installation guide is approximate. RCR Flooring Products Ltd reserves the right to amend this installation guide at any time. For further details, please contact RCR Flooring Products Ltd. RCR Flooring Products Ltd is registered in England & Wales - No. 02815314.