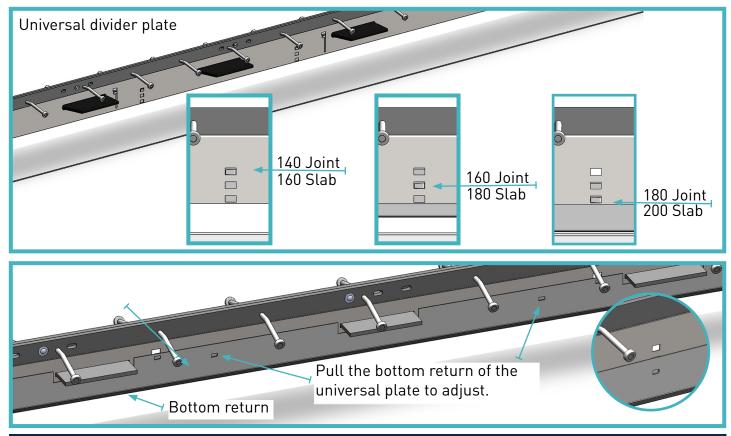

#### 05 Adjust universal divider plate

To extend the universal divider plate, pull out, push down and insert.