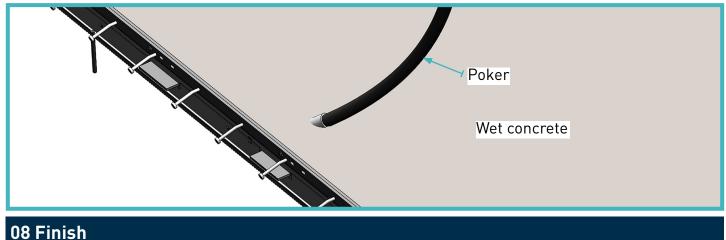

# Permaban Alpha Joint Installation Guide To suit Stabs 150mm to 200mm Using Pin & Weld Method Installation Guide Issue V3.0 2011/12

Poker vibrate along length of the joint to compacted concrete.

Finish concrete, flush to top of the armoured joint ensuring the rail is clearly viable.