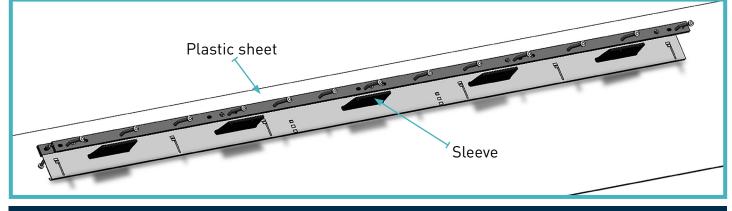

#### 01 Placing the AlphaJoint

Place joints on the floor with sleeves pointing up.