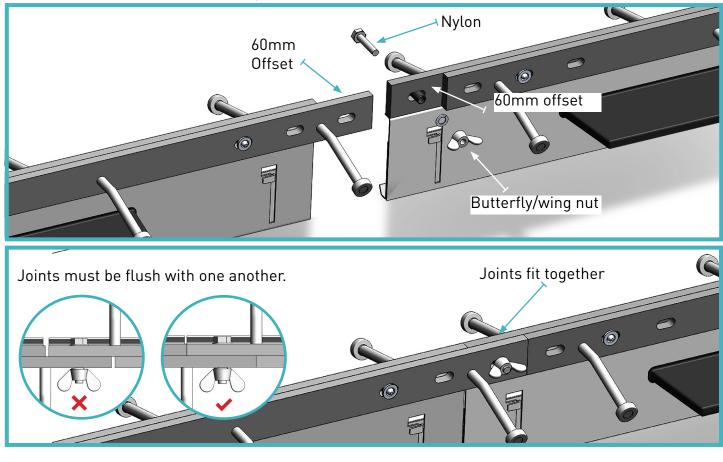

#### 02 Fix joints together

Position joints end to end, unscrew the wing nut and nylon, push the 60mm offsets together and re-assemble the nylon and wing nut.

All content found within this installation guide is approximate. RCR Flooring Products Ltd reserves the right to amend this installation guide at any time. For further details, please contact RCR Flooring Products Ltd. RCR Flooring Products Ltd is registered in England & Wales - No. 02815314.