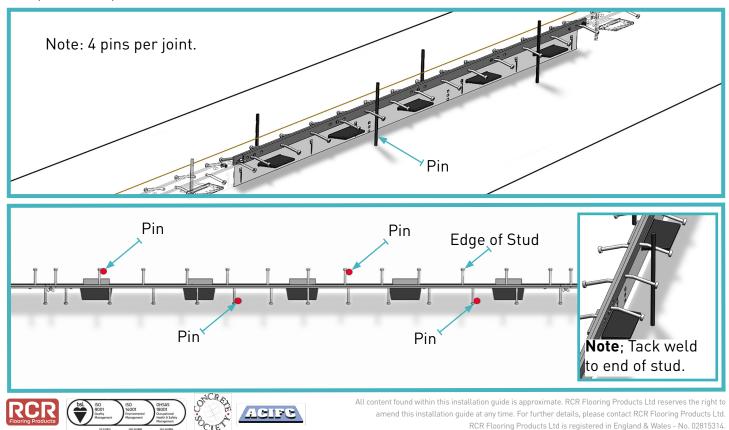

#### 04 Place pins

Pins are situated towards the end of the stud, then tack welded in place. The tack weld will break under the pressure of the concrete, this will allow the joint to open along the length of the stud with the pin still in place.