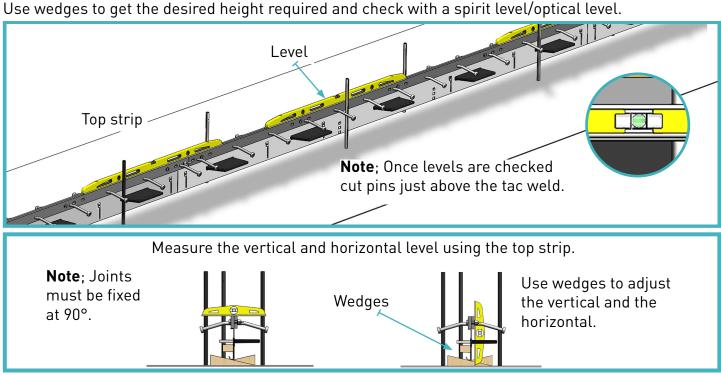

#### 03 Adjust to Height

Note; Check the joint is level in the 3 positions above.