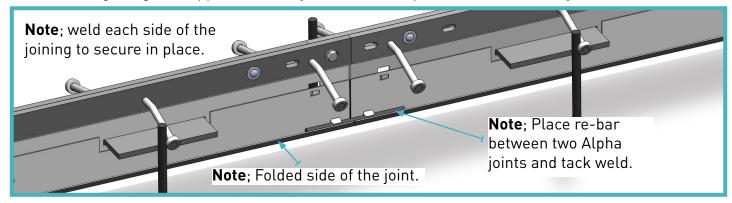

#### 04 Place pins

Pins are situated towards the end of the stud, then tack welded in place. The tack weld will break under the pressure of the concrete, this will allow the joint to open along the length of the stud with the pin still in place.