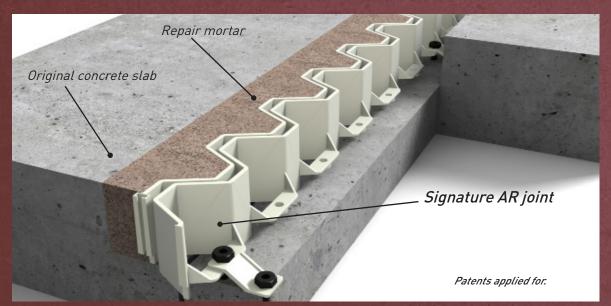

# No more impact, no more damage

At the heart of the AR system is Permaban's Signature armoured joint. Its half-hexagon shape means traffic can move smoothly across the joint, in any direction, without causing joint impact or damage. So by repairing your joint with Signature AR you can improve the joint's performance too!

#### A professional repair system

 $\bigcirc$ 

 $\bigcirc$ 

Signature AR is more than just a replacement joint. It's an entire repair system which uses professional, industrial-quality products from RCR Flooring Products – a replacement construction joint, concrete bonding agent, screed and appropriate surface finishes. The result is a complete, once-and-for-all joint repair, requiring no **ongoing maintenance**.

## Adaptable and robust

Unlike other joint-based repair systems, Signature AR uses short lengths of joint which can easily be clipped together to repair longer sections if required.

Manufactured from a glass reinforced polymer, the joint is not only extremely tough but easy to handle, corrosion free, resistant to most chemicals and non-conductile.