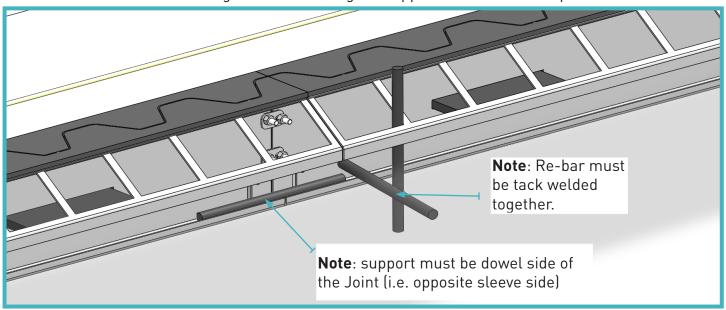

### 04 Support bars / Wedges

This method used 3 times along the Joint offers good support to the extension plate.