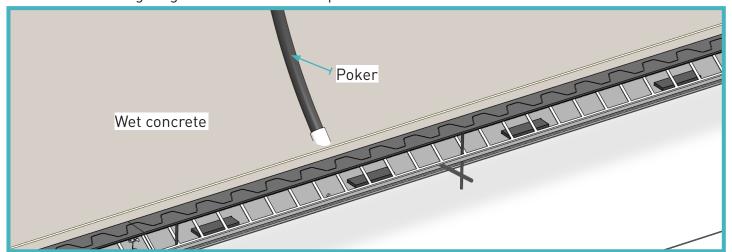

#### **05 Vibrate Concrete**

Poker vibrate along length of the Joint to compacted concrete.