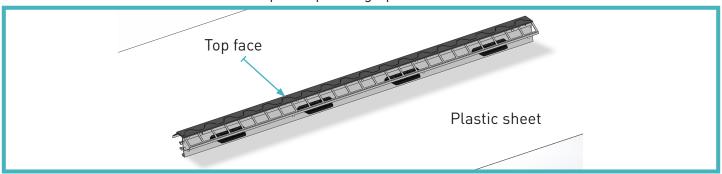

### 01 Placing the Wave Joint

Place Joints on the floor with 6mm Top face pointing up.