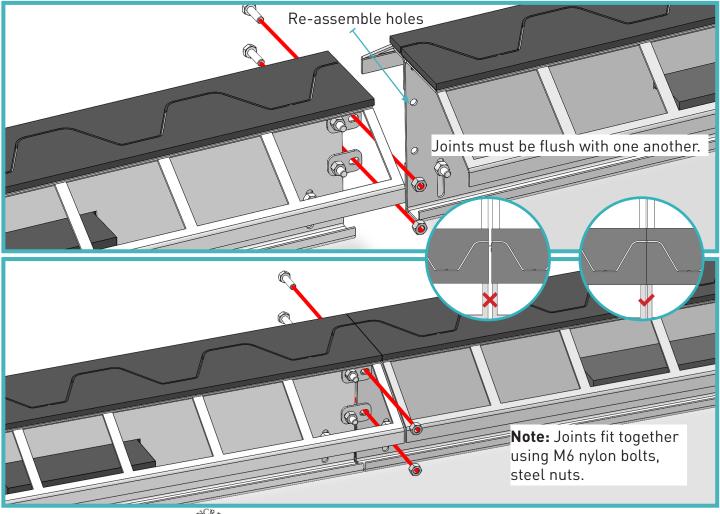

#### 02 Put Joints together

Stand Joints end to end, temporarily remove M6 end fixtures, push Joints together and re-assemble M6 fixtures through the vacant assembly holes.