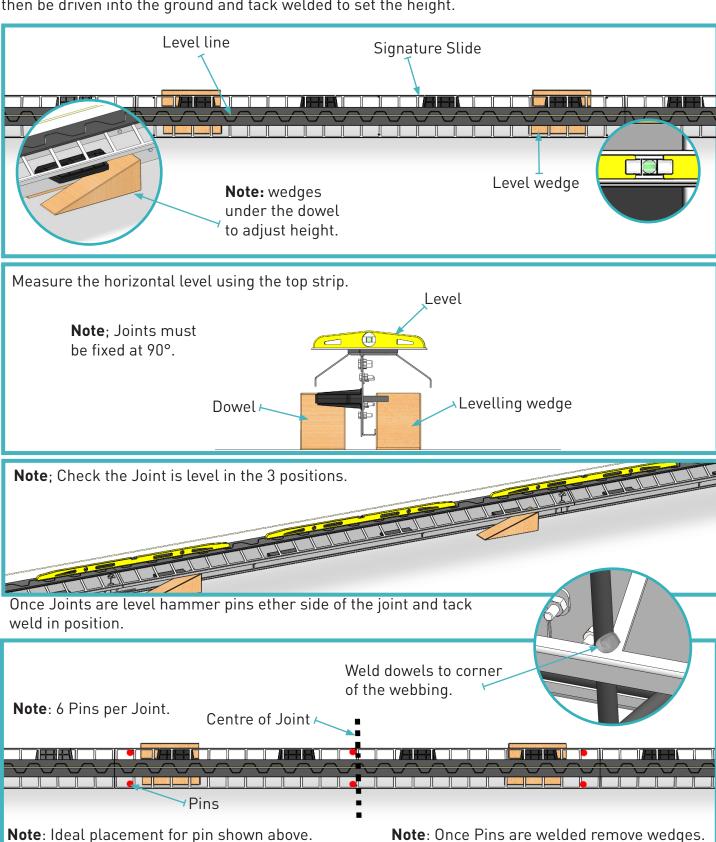

### 03 Adjust to Height

Use wedges on either side and either end to adjust the height of the Joint. Road form pins should then be driven into the ground and tack welded to set the height.