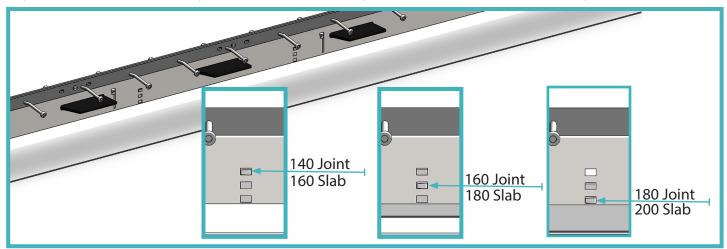

## 03 Set AlphaJoint to Correct Slab Depth for AlphaJoint Universal Joints

If you have purchased the regular AlphaJoint with no Universal divider plate move onto 04. AlphaJoint universal divider plate has 3 different size positions which can suit 3 slab depths.