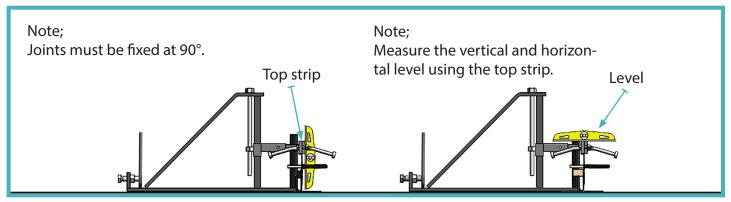

#### 06 Adjust to Height

Check height is correct, adjust the 24mm nut on top of the AlphaFix to achieve height required, ensuring the joint is level using a spirit level/optical level.