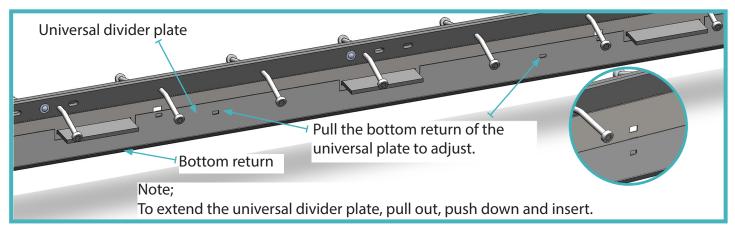

## 03 Set AlphaJoint to Correct Slab Depth for AlphaJoint Universal Joints

If you have purchased the regular AlphaJoint with no Universal divider plate move onto 04. AlphaJoint universal divider plate has 3 different size positions which can suit 3 slab depths.