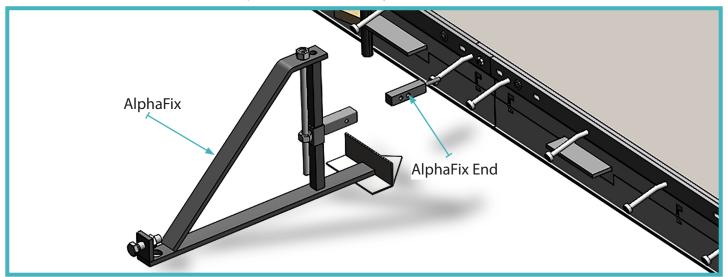

### 02 Assemble Joint to AlphaFix

Position AlphaFix at joining holes. Use one AlphaFix at each end of the joint. Note:

The 4010 top strip may move laterally during transit and require minor realignment during installation.

### 08 Remove AlphaFix

Once the concrete is set, remove AlphaFix body from the AlphaFix End by unscrewing bolt through the 20x20 box. Then unscrew the AlphaFix End from the joint.