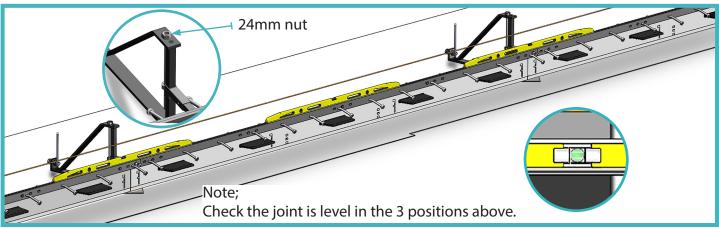

#### 06 Adjust to Height

Check height is correct, adjust the 24mm nut on top of the AlphaFix to achieve height required, ensuring the joint is level using a spirit level/optical level.