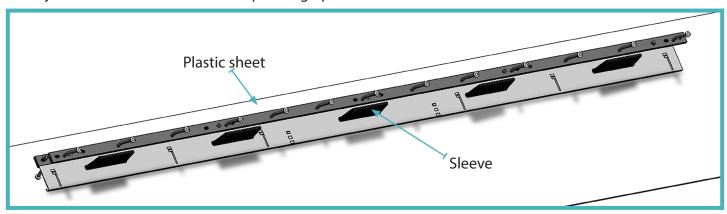

### 01 Placing the AlphaJoint / AlphaJoint Universal

Place joints on the floor with sleeves pointing up.