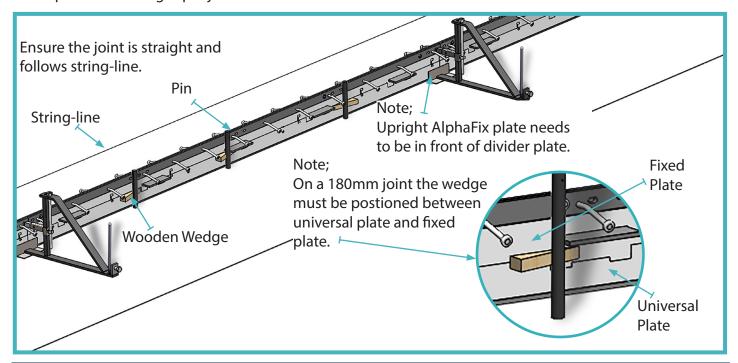

# 04 Brace the Joint through AlphaFix Hole

Joint to follow the string-line.

# 05 Pin and Wedging

Use 3 pins and 3 wedges per joint.