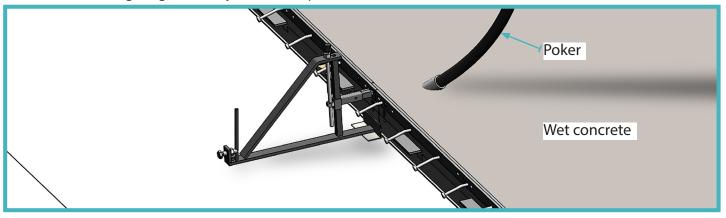

#### **07 Vibrate Concrete**

Poker vibrate along length of the joint to compacted concrete.