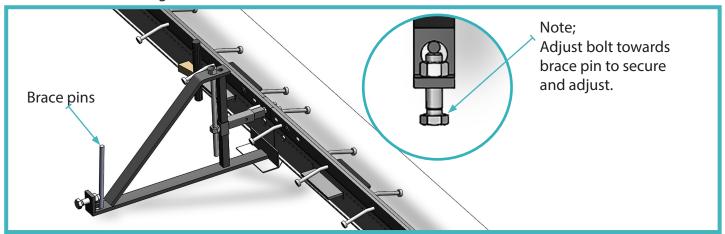

# 04 Brace the Joint through AlphaFix Hole

Joint to follow the string-line.

# 05 Pin and Wedging

Use 3 pins and 3 wedges per joint.

#### 06 Adjust to Height

Check height is correct, adjust the 24mm nut on top of the AlphaFix to achieve height required, ensuring the joint is level using a spirit level/optical level.