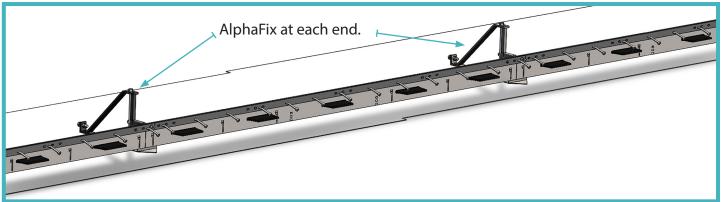

### 02 Assemble Joint to AlphaFix

Position AlphaFix at joining holes. Use one AlphaFix at each end of the joint. Note:

The 4010 top strip may move laterally during transit and require minor realignment during installation.