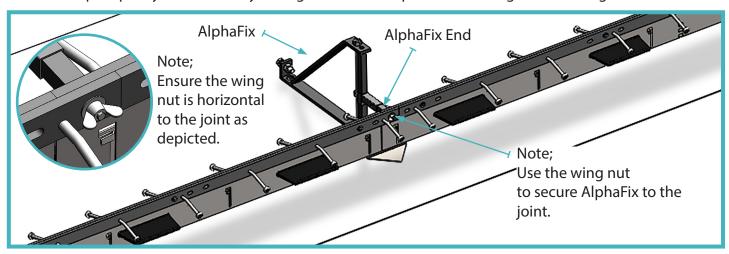

### 02 Assemble Joint to AlphaFix

Position AlphaFix at joining holes. Use one AlphaFix at each end of the joint. Note:

The 4010 top strip may move laterally during transit and require minor realignment during installation.