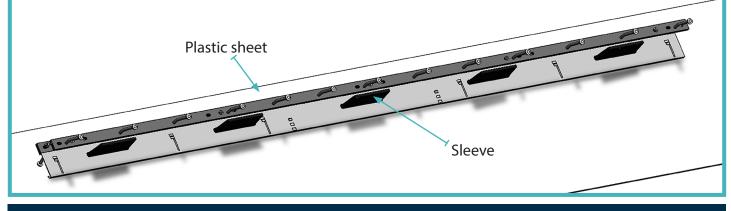

#### 01 Placing the AlphaJoint / AlphaJoint Universal

#### Place joints on the floor with sleeves pointing up.