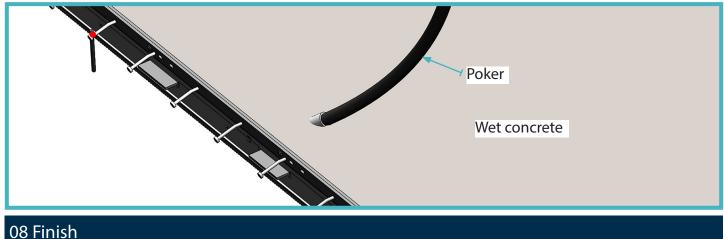

#### 07 Vibrate Concrete

Poker vibrate along length of the joint to compacted concrete.

Finish concrete, flush to top of the armoured joint ensuring the rail is clearly viable.