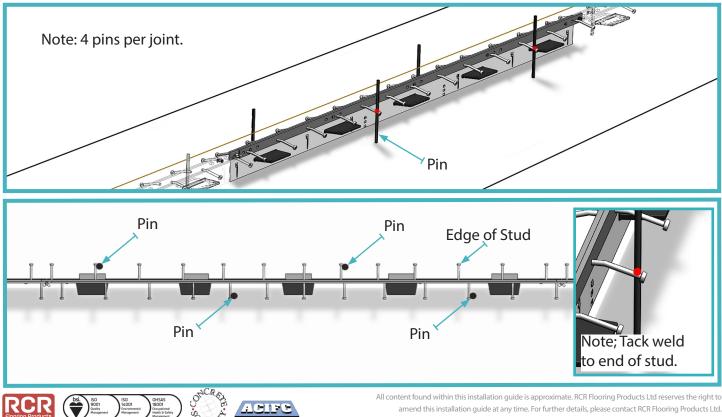

#### 04 Place pins

Pins are situated towards the end of the stud, then tack welded in place. The tack weld will break under the pressure of the concrete, this will allow the joint to open along the length of the stud with the pin still in place.