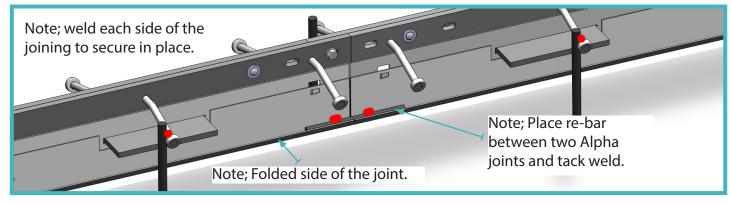

#### 02 Fix joints together

RCR

Position joints end to end, unscrew the wing nut and nylon, push the 60mm offsets together and re-assemble the nylon and wing nut. Note; The 4010 top strip may move laterally during transit and require minor realignment during installation.

#### 04 Place pins

Pins are situated towards the end of the stud, then tack welded in place. The tack weld will break under the pressure of the concrete, this will allow the joint to open along the length of the stud with the pin still in place.