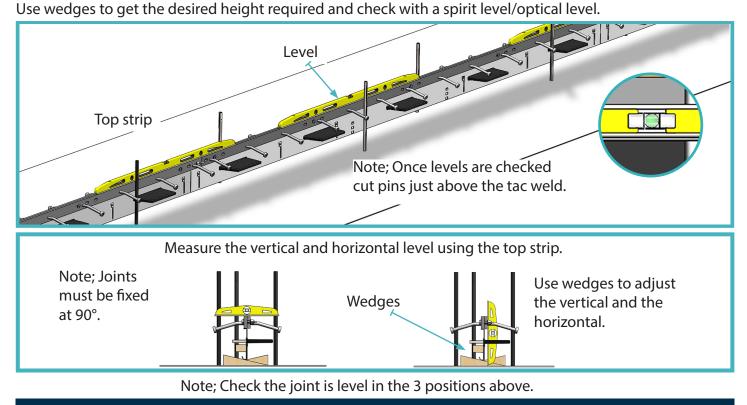

phaJoint / AlphaJoint Universal

#### Place joints on the floor with sleeves pointing up.



#### 02 Fix joints together

RCR

Position joints end to end, unscrew the wing nut and nylon, push the 60mm offsets together and re-assemble the nylon and wing nut. Note; The 4010 top strip may move laterally during transit and require minor realignment during installation.



All content found within this installation guide is approximate. RCR Flooring Products Ltd reserves the right to amend this installation guide at any time. For further details, please contact RCR Flooring Products Ltd. RCR Flooring Products Ltd is registered in England & Wales - No. 02815314.

## Permaban AlphaJoint Installation Guide

Using Pin & Weld Method

Installation Guide Issue V4.0 25/01/21

#### 03 Adjust to Height



#### 04 Place pins

Pins are situated towards the end of the stud, then tack welded in place. The tack weld will break under the pressure of the concrete, this will allow the joint to open along the length of the stud with the pin still in place.



amend this installation guide at any time. For further details, please contact RCR Flooring Products Ltd. RCR Flooring Products Ltd is registered in England & Wales - No. 02815314.

## Permaban AlphaJoint Installation Guide

Using Pin & Weld Method

Installation Guide Issue V4.0 25/01/21

#### 05 Set AlphaJoint to Correct Slab Depth for AlphaJoint Universal

If you have purchased the regular AlphaJoint with no Universal divider plate move onto 04. AlphaJoint universal divider plate has 3 different size positions which can suit 3 slab depths.