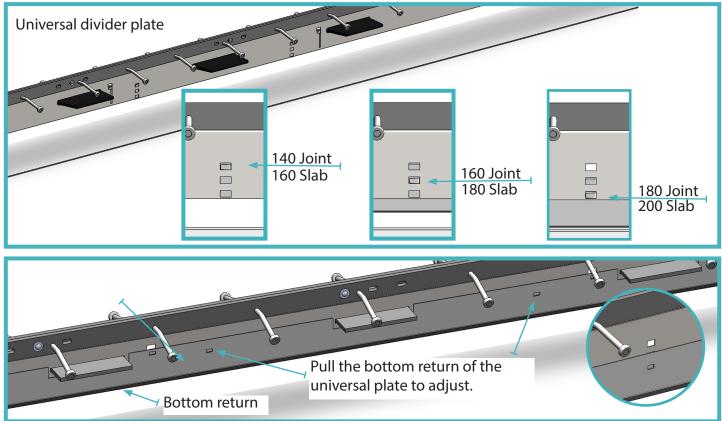

#### 05 Set AlphaJoint to Correct Slab Depth for AlphaJoint Universal

If you have purchased the regular AlphaJoint with no Universal divider plate move onto 04. AlphaJoint universal divider plate has 3 different size positions which can suit 3 slab depths.