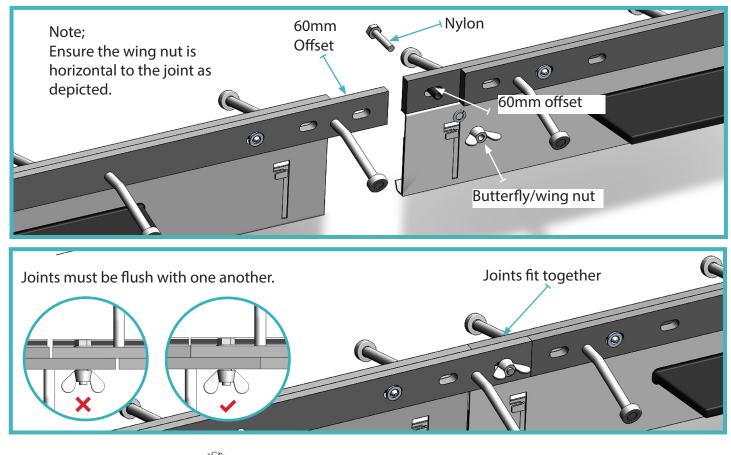

#### 02 Fix joints together

RCR

Position joints end to end, unscrew the wing nut and nylon, push the 60mm offsets together and re-assemble the nylon and wing nut. Note; The 4010 top strip may move laterally during transit and require minor realignment during installation.