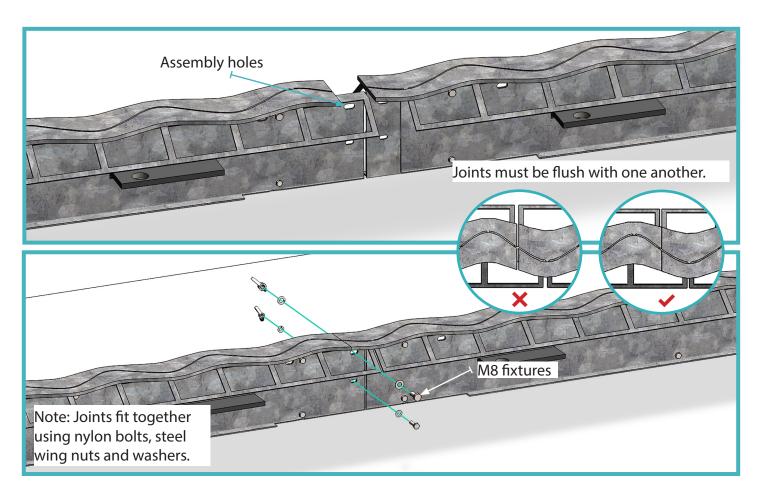

### 02 Put Joints together

Stand Joints end to end, and fix together using M8 fixtures through the supplied assembly holes.

All content found within this installation guide is approximate. RCR Flooring Products Ltd reserves the right to amend this installation guide at any time. For further details, please contact RCR Flooring Products Ltd. RCR Flooring Products Ltd is registered in England & Wales - No. 02815314.