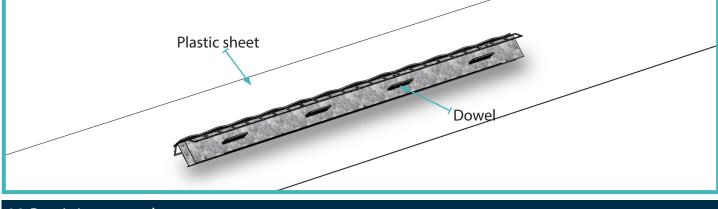

### 01 Placing the Wave Joint

#### Place Joints on the floor with dowels pointing down.