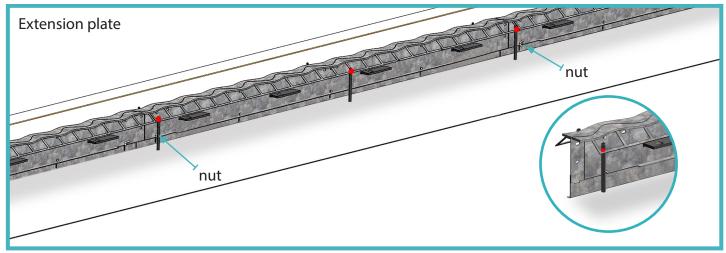

### 04 Adjust Wave extension divider plate

Loosen the nuts on the extension plate then tighten to set the Joint at a specific height.