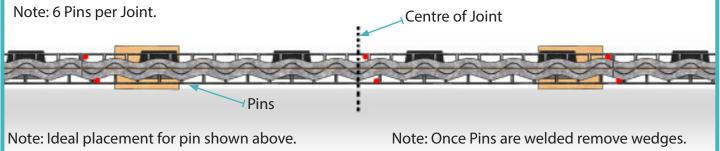

### 03 Adjust to Height

Use wedges on either side and either end, these are used to adjust the height of the Joint. Road form pins are then driven in the ground and tack welded to set the height.

acifc

All content found within this installation guide is approximate. RCR Flooring Products Ltd reserves the right to amend this installation guide at any time. For further details, please contact RCR Flooring Products Ltd. RCR Flooring Products Ltd is registered in England & Wales - No. 02815314.