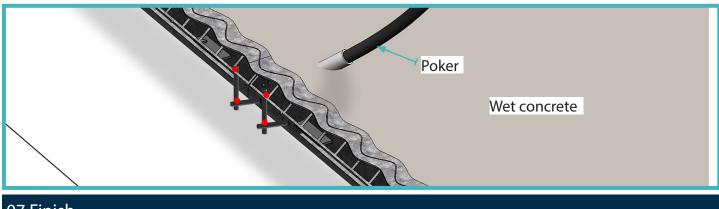

### 06 Vibrate Concrete

Poker vibrate along length of the Joint to compacted concrete.

### 07 Finish

Finish concrete, flush to top of the Joint ensuring the rail is clearly visable. Before next side is cast, cut Joints support pins.

All content found within this installation guide is approximate. RCR Flooring Products Ltd reserves the right to amend this installation guide at any time. For further details, please contact RCR Flooring Products Ltd. RCR Flooring Products Ltd is registered in England & Wales - No. 02815314.