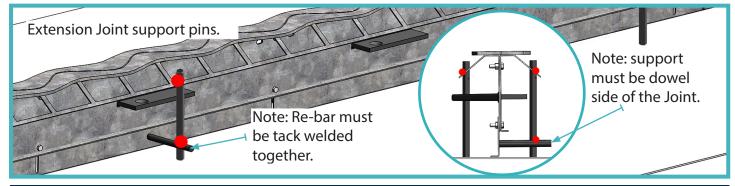

### 05 Support bars / Wedges

This method used 3 times along the Joint gives good support to the extension plate.