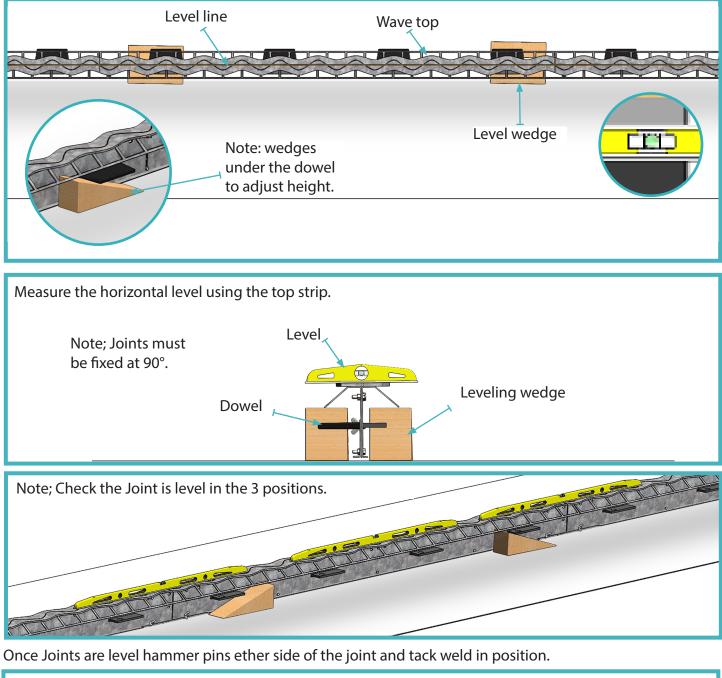

### 03 Adjust to Height

Use wedges on either side and either end, these are used to adjust the height of the Joint. Road form pins are then driven in the ground and tack welded to set the height.

acifc

All content found within this installation guide is approximate. RCR Flooring Products Ltd reserves the right to amend this installation guide at any time. For further details, please contact RCR Flooring Products Ltd. RCR Flooring Products Ltd is registered in England & Wales - No. 02815314.