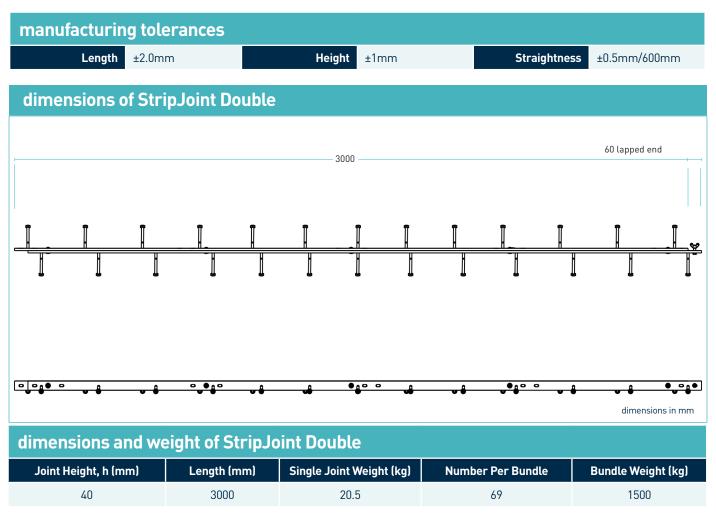

## **StripJoint Double**

Typical height and length values shown only. Weight values shown are based on mild steel StripJoint and are approximate.

| materials             |                            |
|-----------------------|----------------------------|
| Component             | Material                   |
| Joint arris armouring | EN 10277-1:2018 S235JRC    |
| Shear stud            | EN ISO 13918 : 2017 S235J2 |