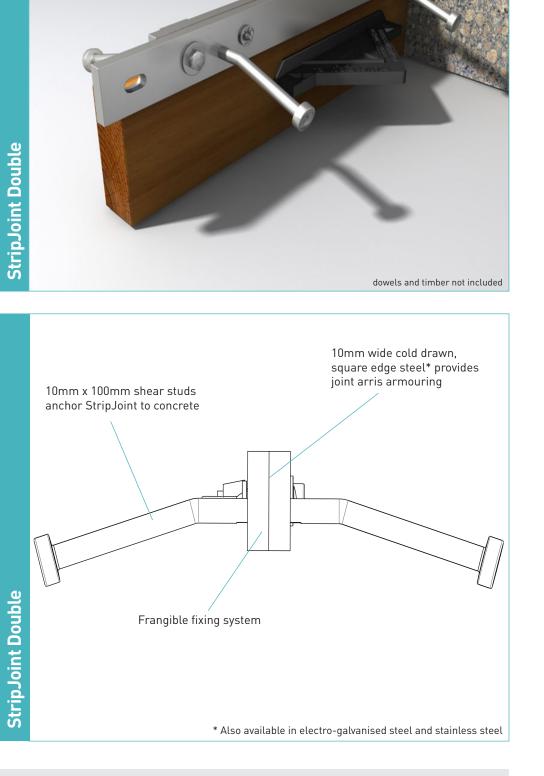

## **StripJoint Double**

Typical height and length values shown only. Weight values shown are based on mild steel StripJoint and are approximate.

| materials             |                            |
|-----------------------|----------------------------|
| Component             | Material                   |
| Joint arris armouring | EN 10277-1:2018 S235JRC    |
| Shear stud            | EN ISO 13918 : 2017 S235J2 |