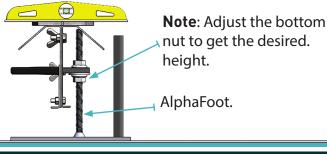

#### 04 Adjust to Height

Use the adjustment bolt on the AlphaFoot to achieve desired height and check with a spirit level/optical level.

be fixed at 90°.