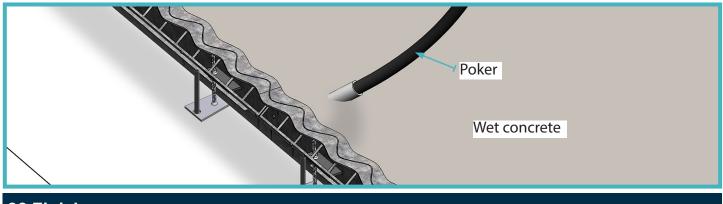

### 06 Support bars / Wedges

This method used 3 times along the Joint gives good support to the extension plate.

Poker vibrate along length of the joint to compacted concrete.

#### 08 Finish

Finish concrete, flush to top of the Joint ensuring the rail is clearly visable. Remove support pins but the Alpha Feet remain in place.