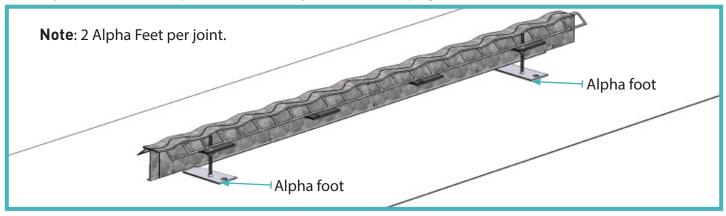

#### 02 Insert 2 AlphaFeet per Joint

Slightly tilt Joint and insert AlphaFoot through the hole of the dowel, then screw on the nylon bolt to secure in place.

Once nylon bolt is secure, pull Joint towards you and stand upright.

# Permaban Wave Installation Guide To Suit Slabs 150mm to 200mm Using AlphaFeet Method Installation Guide Issue V2.0 25/06/21 Centre of Joint Alpha foot Note: Ideal placement for the feet as shown above