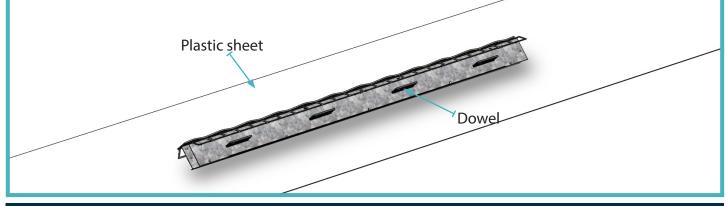

#### 01 Placing the Wave Joint

Place joints on the floor with dowels pointing down.