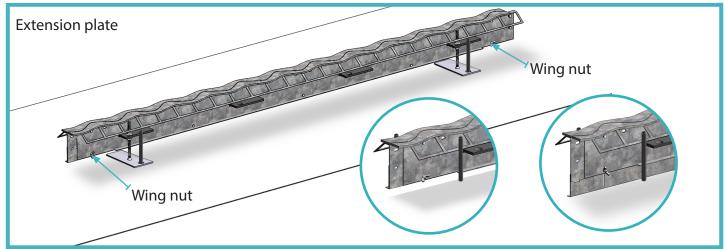

### 05 Adjust Wave extension divider plate

Losen the wing nuts on the extension plate then tighten to set the joint at a specific height.

All content found within this installation guide is approximate. RCR Flooring Products Ltd reserves the right to amend this installation guide at any time. For further details, please contact RCR Flooring Products Ltd. RCR Flooring Products Ltd is registered in England & Wales - No. 02815314.