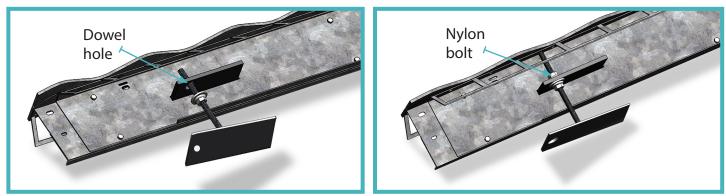

#### 02 Insert 2 AlphaFeet per Joint

Slightly tilt Joint and insert AlphaFoot through the hole of the dowel, then screw on the nylon bolt to secure in place.

Once nylon bolt is secure, pull Joint towards you and stand upright.