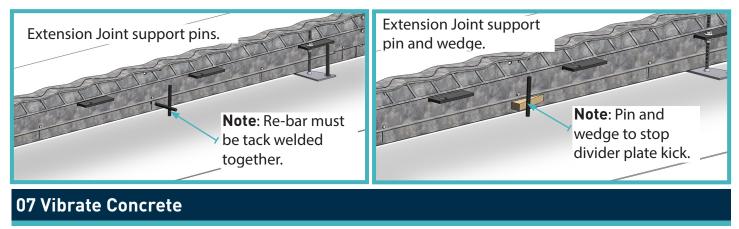

### 06 Support bars / Wedges

This method used 3 times along the Joint gives good support to the extension plate.

Poker vibrate along length of the joint to compacted concrete.