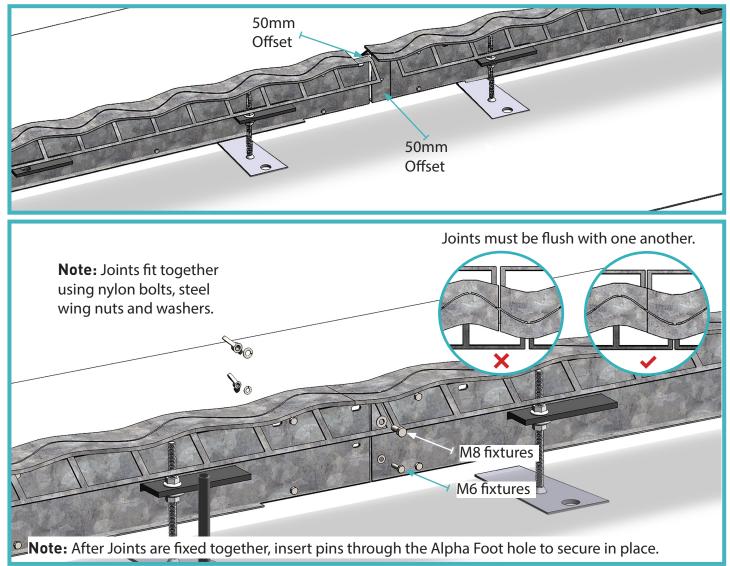

#### 03 Fix joints together

Position joints end to end and push the 50mm offsets together, and assemble using the M6 and M8 fixtures provided.