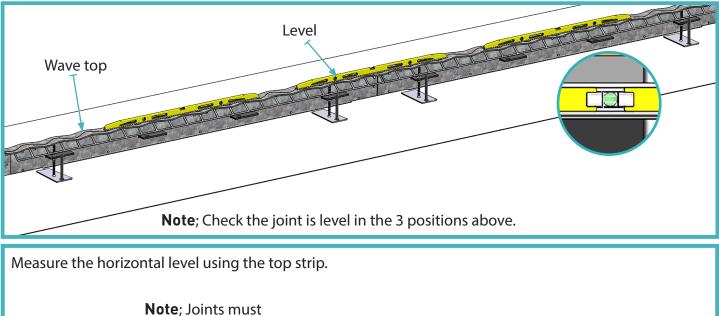

#### 04 Adjust to Height

Use the adjustment bolt on the AlphaFoot to achieve desired height and check with a spirit level/optical level.

be fixed at 90°.