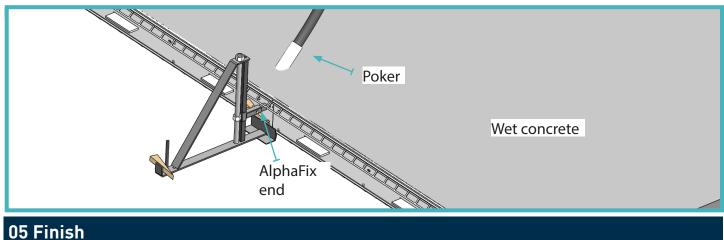

#### 04 Vibrate Concrete

After the concrete is set, remove the AlphaFix and the AlphaFix end.

Finish concrete, flush to top of the Joint ensuring the rail is clearly visable. Before next side is cast, cut Joints support pins.