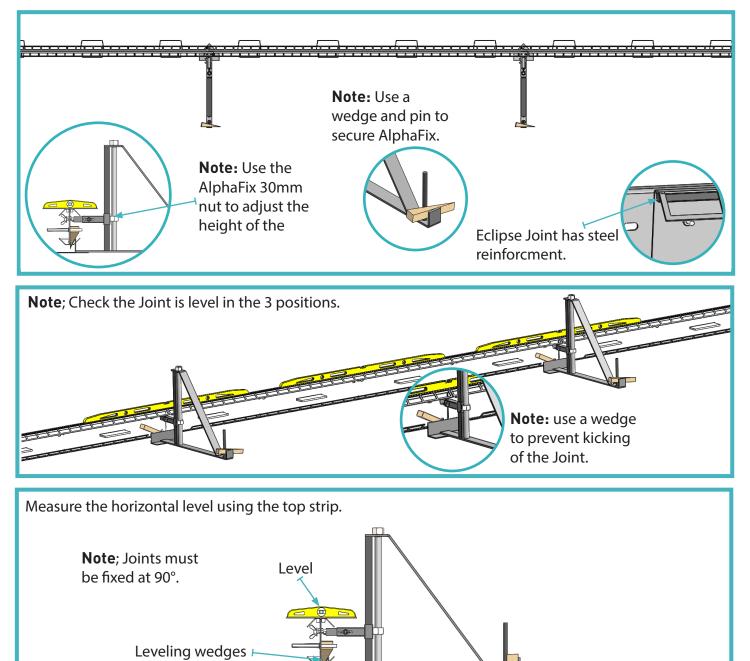

### 03 Adjust to Height / Level Joints

Use the connected AlphaFix to adjust the height of the Joint. A wedge can then be used in between the Joint and AlphFix kick stand to prevent kicking of the Joint.