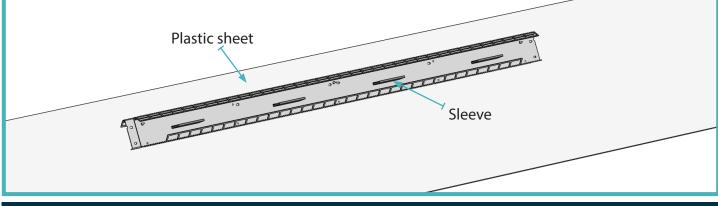

#### 01 Placing the Eclipse Joint

Place Joints on the floor with Sleeves pointing up.