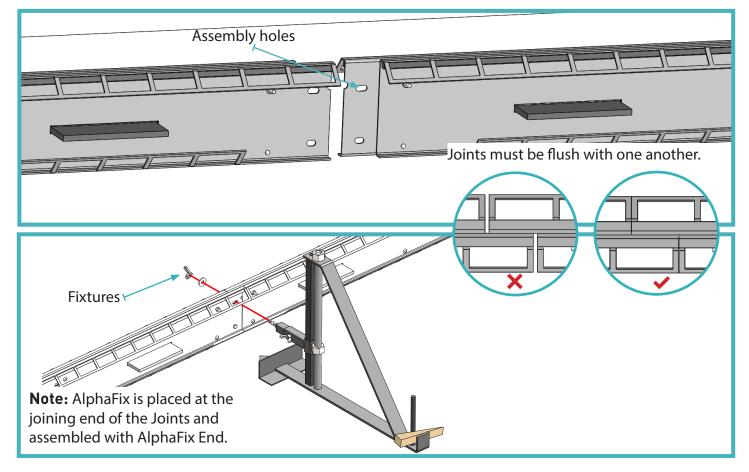

#### 02 Put Joints together

Stand Joints end to end, and fix together using the install Kit fixtures through the supplied assembly holes.