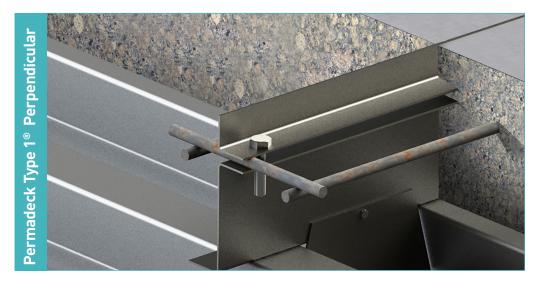

This deck joint is a new, easy to use, unique system, which provides formwork for use on metal decking. This is a leave-in-place system which eliminates the need to strip out timber and foam the following day. It provides a more professional finish to joints on deck and a concise detail for engineers to place on their drawings. It also allows for a continuity of the mesh reinforcement through its design. It is suitable for all manufacturers and deck, as the deck inserts are interchangeable to suit the deck profile.