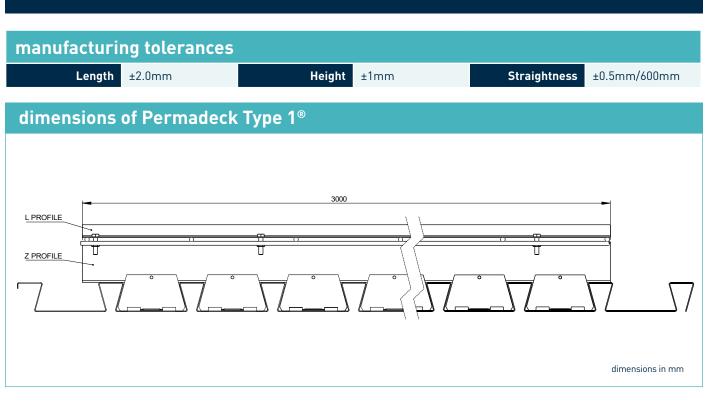

## Permadeck Type 1<sup>®</sup>

| materials            |                      |
|----------------------|----------------------|
| Component            | Material             |
| Sheet steel formwork | EN 10130 : 2006 DC01 |