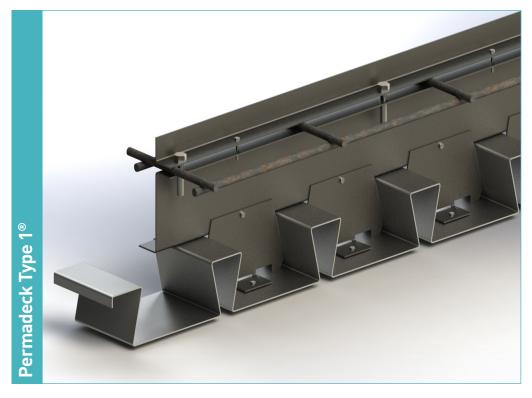

This deck joint is a new, easy to use, unique system, which provides formwork for use on metal decking. This is a leave-in-place system which eliminates the need to strip out timber and foam the following day. It provides a more professional finish to joints on deck and a concise detail for engineers to place on their drawings. It also allows for a continuity of the mesh reinforcement through its design. It is suitable for all manufacturers and deck, as the deck inserts are interchangeable to suit the deck profile.