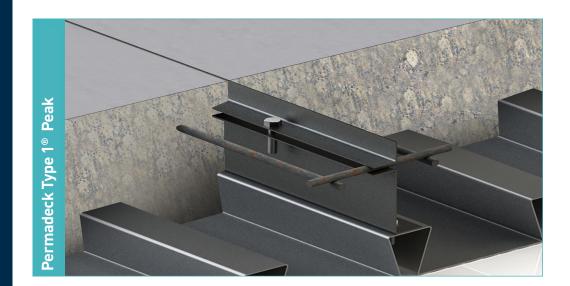

This deck joint is a new, easy to use, unique system, which provides formwork for use on metal decking. This is a leave-in-place system which eliminates the need to strip out timber and foam the following day. It provides a more professional finish to joints on deck and a concise detail for engineers to place on their drawings. It also allows for a continuity of the mesh reinforcement through its design. It is suitable for all manufacturers and deck, as the deck inserts are interchangeable to suit the deck profile.