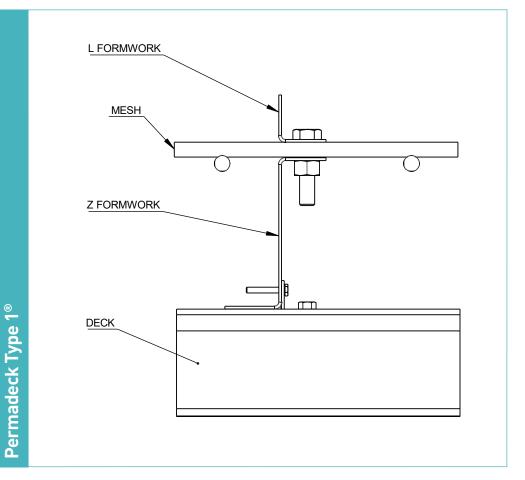

## Permadeck Type 1<sup>®</sup>

| materials            |                      |
|----------------------|----------------------|
| Component            | Material             |
| Sheet steel formwork | EN 10130 : 2006 DC01 |

This deck joint is a new, easy to use, unique system, which provides formwork for use on metal decking. This is a leave-in-place system which eliminates the need to strip out timber and foam the following day. It provides a more professional finish to joints on deck and a concise detail for engineers to place on their drawings. It also allows for a continuity of the mesh reinforcement through its design. It is suitable for all manufacturers and deck, as the deck inserts are interchangeable to suit the deck profile.