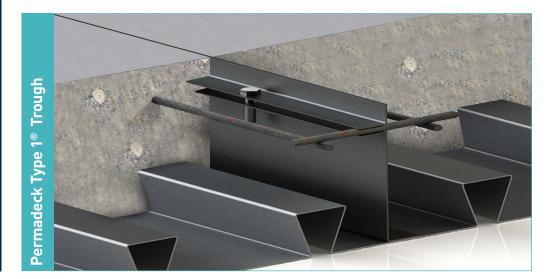

This deck joint is a new, easy to use, unique system, which provides formwork for use on metal decking. This is a leave-in-place system which eliminates the need to strip out timber and foam the following day. It provides a more professional finish to joints on deck and a concise detail for engineers to place on their drawings. It also allows for a continuity of the mesh reinforcement through its design. It is suitable for all manufacturers and deck, as the deck inserts are interchangeable to suit the deck profile.