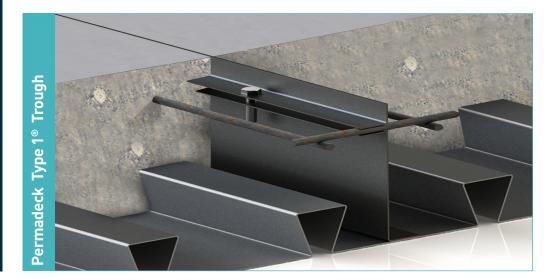

This deck joint is a new, easy to use, unique system, which provides formwork for use on metal decking. This is a leave-in-place system which eliminates the need to strip out timber and foam the following day. It provides a more professional finish to joints on deck and a concise detail for engineers to place on their drawings. It also allows for a continuity of the mesh reinforcement through its design. It is suitable for all manufacturers and deck, as the deck inserts are interchangeable to suit the deck profile.