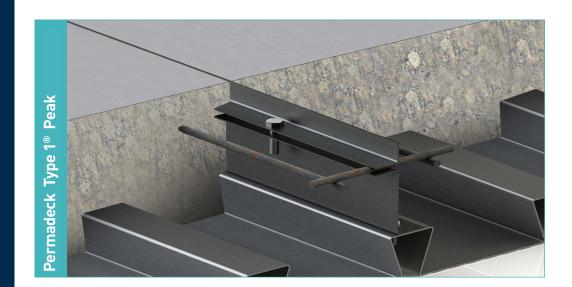

This deck joint is a new, easy to use, unique system, which provides formwork for use on metal decking. This is a leave-in-place system which eliminates the need to strip out timber and foam the following day. It provides a more professional finish to joints on deck and a concise detail for engineers to place on their drawings. It also allows for a continuity of the mesh reinforcement through its design. It is suitable for all manufacturers and deck, as the deck inserts are interchangeable to suit the deck profile.