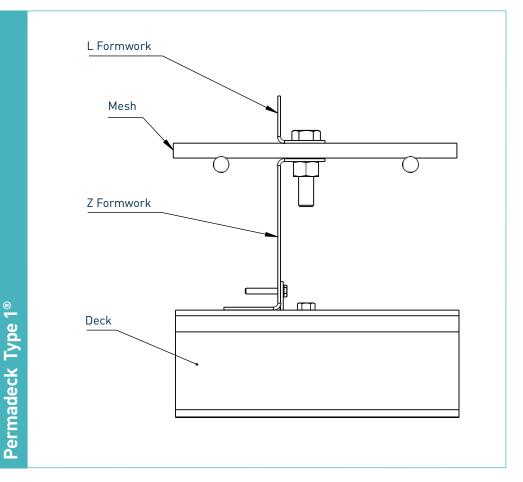

This deck joint is a new, easy to use, unique system, which provides formwork for use on metal decking. This is a leave-in-place system which eliminates the need to strip out timber and foam the following day. It provides a more professional finish to joints on deck and a concise detail for engineers to place on their drawings. It also allows for a continuity of the mesh reinforcement through its design. It is suitable for all manufacturers and deck, as the deck inserts are interchangeable to suit the deck profile.