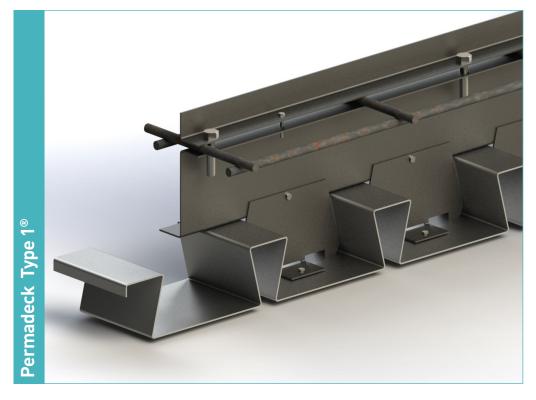

This deck joint is a new, easy to use, unique system, which provides formwork for use on metal decking. This is a leave-in-place system which eliminates the need to strip out timber and foam the following day. It provides a more professional finish to joints on deck and a concise detail for engineers to place on their drawings. It also allows for a continuity of the mesh reinforcement through its design. It is suitable for all manufacturers and deck, as the deck inserts are interchangeable to suit the deck profile.