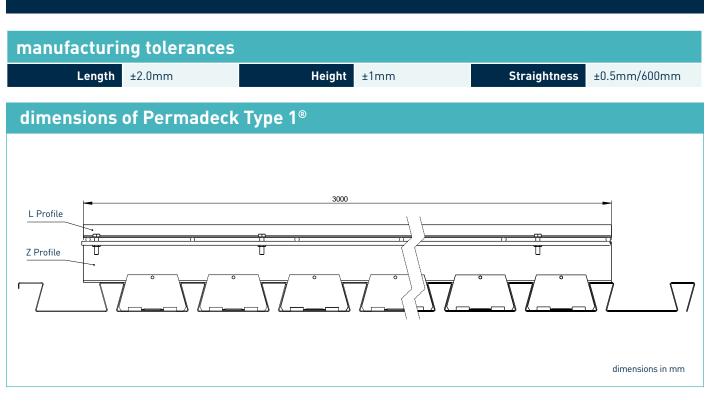

## Permadeck Type 1<sup>®</sup>

| materials            |                      |
|----------------------|----------------------|
| Component            | Material             |
| Sheet steel formwork | EN 10130 : 2006 DC01 |