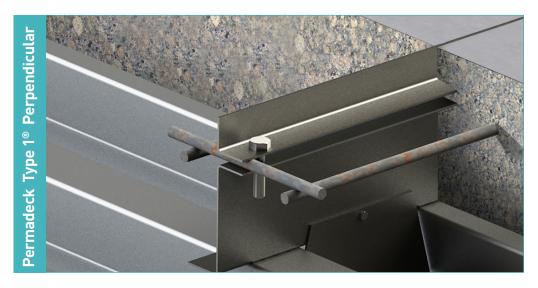

This deck joint is a new, easy to use, unique system, which provides formwork for use on metal decking. This is a leave-in-place system which eliminates the need to strip out timber and foam the following day. It provides a more professional finish to joints on deck and a concise detail for engineers to place on their drawings. It also allows for a continuity of the mesh reinforcement through its design. It is suitable for all manufacturers and deck, as the deck inserts are interchangeable to suit the deck profile.